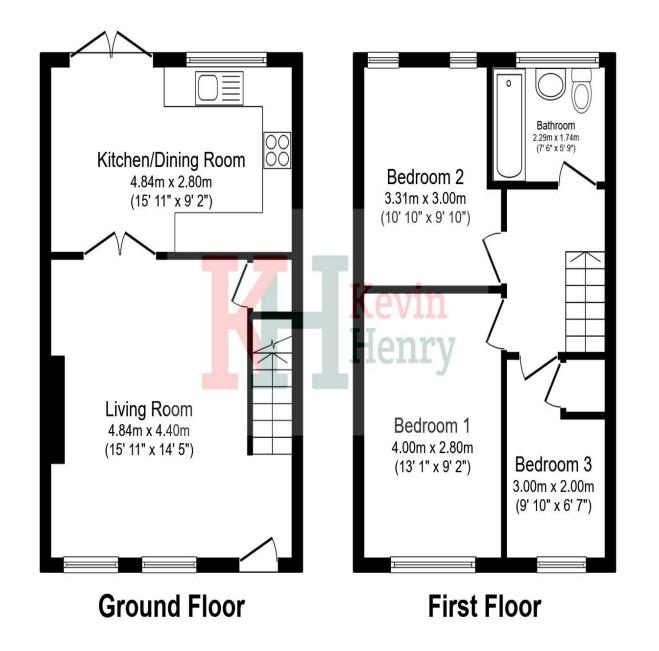

Lounge 15'11 x 14'5 4.84m x 4.40m Under-stair storage space.

Kitchen/Diner 15'11 x 9'2 4.84m x 2.80m

Landing Access to loft.

Bedroom One 13'1 x 9'2 4.00m x 2.80m

Bedroom Two 10'10 x 9'10

3.31m x 3.00m

Bedroom Three 9'10 x 6'7 3.00m x 2.00m Built in cupboard.

## Bathroom

Garden Private fully enclosed rear garden with rear access to garage. Garage En-Bloc

To view this property call Kevin Henry on: 01799 513632

This floor plan is for illustrative purposes only. It is not drawn to scale. Any measurements, floor areas (including any total floor area), openings and orientation are approximate. No details are guaranteed, they cannot be relied upon for any purpose and they do not form part of any agreement. No liability is taken for any error, omission or misstatement. A party must rely upon its own inspection(s). Powered by www.focalagent.com