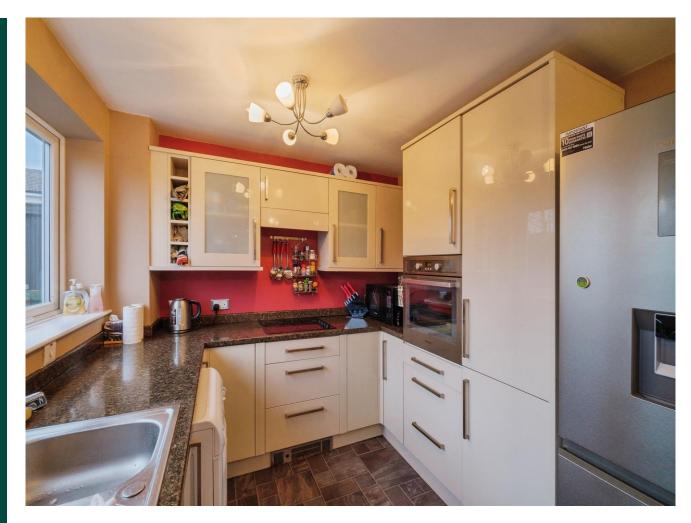

The property benefits form a spacious lounge, kitchen/diner, three good size bedrooms and family bathroom. The rear garden is private and fully enclosed and has rear access to the garage en-bloc with an electric shutter door plus electricity so could be used as a workshop too. Saffron Walden is a fine old market town with a good range of shopping, schooling and

Lounge 15'11 x 14'5 4.84m x 4.40m Under-stair storage space.

Kitchen/Diner 15'11 x 9'2 4.84m x 2.80m

Landing Access to loft.

Bedroom One 13'1 x 9'2 4.00m x 2.80m

Bedroom Two 10'10 x 9'10

3.31m x 3.00m

Bedroom Three 9'10 x 6'7 3.00m x 2.00m Built in cupboard.