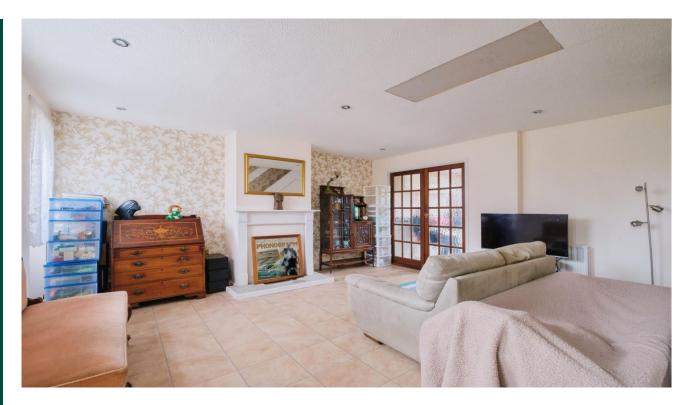

## Key Features **B** 3 **d** 1 **b B d D**

- Offered chain free
- Three bedrooms
- Spacious lounge
- Kitchen/Diner
- Garage with electric shutter door

Whilst in need of improvement this three bedroom house offers an excellent opportunity for first time buyers or those looking to upsize.

The property benefits form a spacious lounge, kitchen/diner, three good size bedrooms and family bathroom. The rear garden is private and fully enclosed and has rear access to the garage en-bloc with an electric shutter door plus electricity so could be used as a workshop too. Saffron Walden is a fine old market town with a good range of shopping, schooling and

Lounge 15'11 x 14'5 4.84m x 4.40m Under-stair storage space.

Kitchen/Diner 15'11 x 9'2 4.84m x 2.80m

Landing Access to loft.

Bedroom One 13'1 x 9'2 4.00m x 2.80m

Bedroom Two 10'10 x 9'10

3.31m x 3.00m

Bedroom Three 9'10 x 6'7 3.00m x 2.00m Built in cupboard.