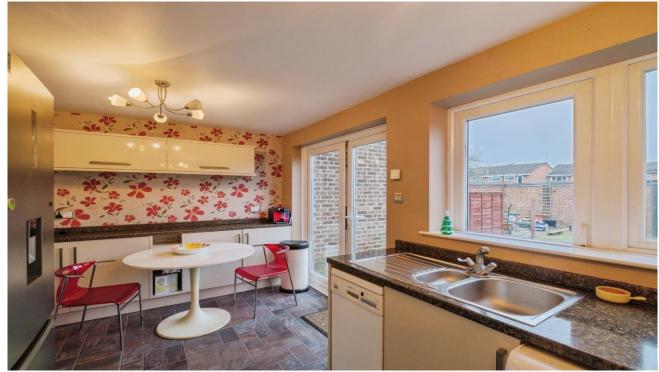

The property benefits form a spacious lounge, kitchen/diner, three good size bedrooms and family bathroom. The rear garden is private and fully enclosed and has rear access to the garage en-bloc with an electric shutter door plus electricity so could be used as a workshop too. Saffron Walden is a fine old market town with a good range of shopping, schooling and

Lounge 15'11 x 14'5 4.84m x 4.40m Under-stair storage space.

Kitchen/Diner 15'11 x 9'2 4.84m x 2.80m

Landing Access to loft.

Bedroom One 13'1 x 9'2 4.00m x 2.80m

Bedroom Two 10'10 x 9'10

3.31m x 3.00m

Bedroom Three 9'10 x 6'7 3.00m x 2.00m Built in cupboard.