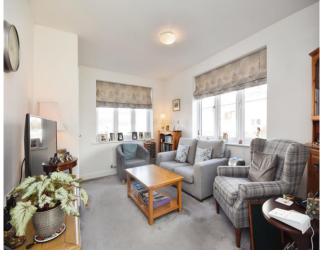

## Key Features

- Very well presented
- Two bedroom semi-detached house
- Kitchen/Diner
- Spacious living room with storage
- Two double bedrooms

This is a great opportunity to purchase a spacious two-bedroom semi-detached home. There is a fabulous feeling of light and space form the moment you enter the property and comprises of lounge, modern well-equipped kitchen plus the utility room and cloakroom completing the downstairs accommodation. On the first floor are two double bedrooms and stylish bathroom whilst to the rear is a low maintenance rear garden with shed and rear access leading to the off street parking for two cars.

Door to: Entrance Hall

Lounge 13'9 x 10'10 4.20m x 3.20m

Kitchen/Diner 11'6 x 9'11 3.51m x 3.02m

**Utility Room** 

Downstairs Cloakroom

Landing

Bedroom One 11'11 x 10'10 3.62m x 3.05m Plus built in wardrobes.