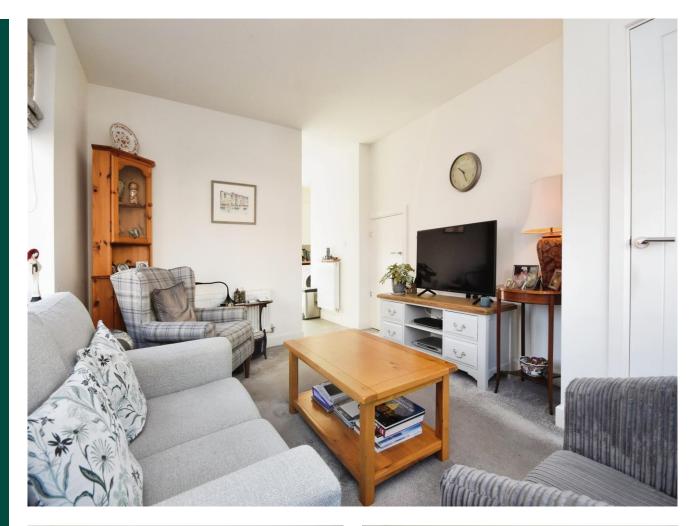

## Key Features

- Very well presented
- Two bedroom semi-detached house
- Kitchen/Diner
- Spacious living room with storage
- Two double bedrooms

This is a great opportunity to purchase a spacious two-bedroom semi-detached home. There is a fabulous feeling of light and space form the moment you enter the property and comprises of lounge, modern well-equipped kitchen plus the utility room and cloakroom completing the downstairs accommodation. On the first floor are two double bedrooms and stylish bathroom whilst to the rear is a low maintenance rear garden with shed and rear access leading to the off street parking for two cars.

Door to: Entrance Hall

Lounge 13'9 x 10'10 4.20m x 3.20m

Kitchen/Diner 11'6 x 9'11 3.51m x 3.02m

**Utility Room** 

Downstairs Cloakroom

Landing

Bedroom One 11'11 x 10'10 3.62m x 3.05m Plus built in wardrobes.