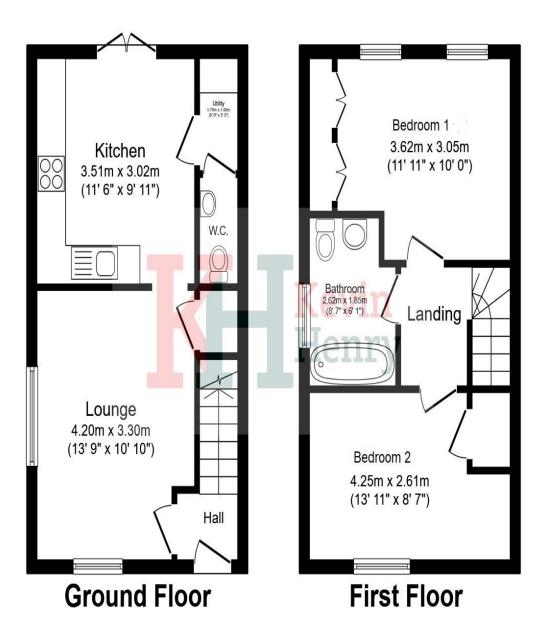

Door to: Entrance Hall

Lounge 13'9 x 10'10 4.20m x 3.20m

Kitchen/Diner 11'6 x 9'11 3.51m x 3.02m

**Utility Room** 

Downstairs Cloakroom

Landing

Bedroom One 11'11 x 10'10 3.62m x 3.05m Plus built in wardrobes.

Bedroom Two 13'11 x 8'7 4.25m x 2.61m Built in cupboard.

Bathroom Garden Landscaped rear garden.

To view this property call Kevin Henry on: 01799 513632