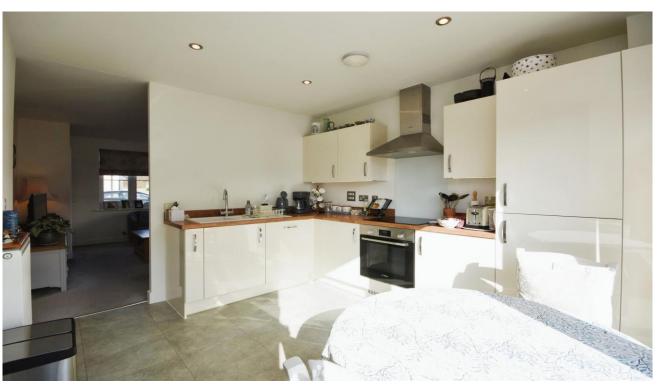

## Key Features

- Very well presented
- Two bedroom semi-detached house
- Kitchen/Diner
- Spacious living room with storage
- Two double bedrooms

This is a great opportunity to purchase a spacious two-bedroom semi-detached home. There is a fabulous feeling of light and space form the moment you enter the property and comprises of lounge, modern well-equipped kitchen plus the utility room and cloakroom completing the downstairs accommodation. On the first floor are two double bedrooms and stylish bathroom whilst to the rear is a low maintenance rear garden with shed and rear access leading to the off street parking for two cars.

Door to: Entrance Hall

Lounge 13'9 x 10'10 4.20m x 3.20m

Kitchen/Diner 11'6 x 9'11 3.51m x 3.02m

**Utility Room** 

Downstairs Cloakroom

Landing

Bedroom One 11'11 x 10'10 3.62m x 3.05m Plus built in wardrobes.