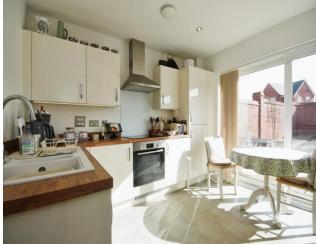

## Key Features

- Very well presented
- Two bedroom semi-detached house
- Kitchen/Diner
- Spacious living room with storage
- Two double bedrooms

This is a great opportunity to purchase a spacious two-bedroom semi-detached home. There is a fabulous feeling of light and space form the moment you enter the property and comprises of lounge, modern well-equipped kitchen plus the utility room and cloakroom completing the downstairs accommodation. On the first floor are two double bedrooms and stylish bathroom whilst to the rear is a low maintenance rear garden with shed and rear access leading to the off street parking for two cars.

Door to: Entrance Hall

Lounge 13'9 x 10'10 4.20m x 3.20m

Kitchen/Diner 11'6 x 9'11 3.51m x 3.02m

**Utility Room** 

Downstairs Cloakroom

Landing

Bedroom One 11'11 x 10'10 3.62m x 3.05m Plus built in wardrobes.