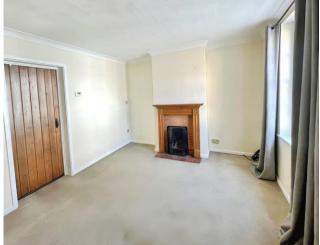

## The accommodation comprises:

Kitchen:  $9'10 \times 8'10 \text{ (3m x 2.7m)}$ 

Living Room: 12'4 x 11'10 (3.75m x 3.6m) Bedroom 1: 11'11 x 9'10 (3.64m x 3m) Bedroom 2: 9'10 x 9'2 (3m x 2.8m)

Bathroom