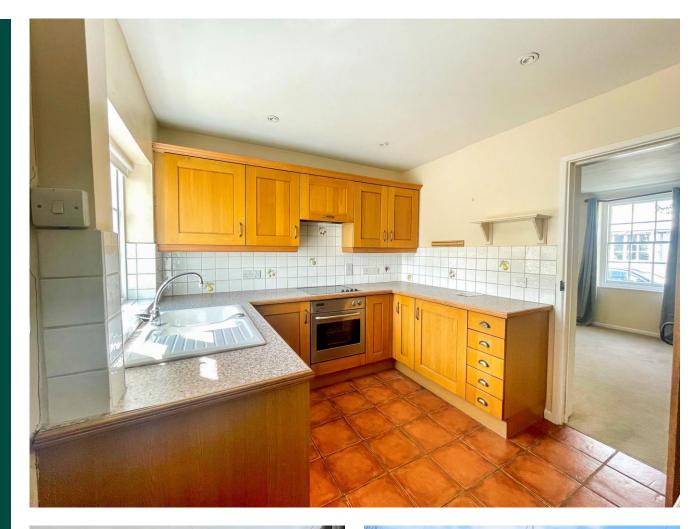

## The accommodation comprises:

Kitchen:  $9'10 \times 8'10 \text{ (3m x 2.7m)}$ 

Living Room: 12'4 x 11'10 (3.75m x 3.6m) Bedroom 1: 11'11 x 9'10 (3.64m x 3m) Bedroom 2: 9'10 x 9'2 (3m x 2.8m)

Bathroom