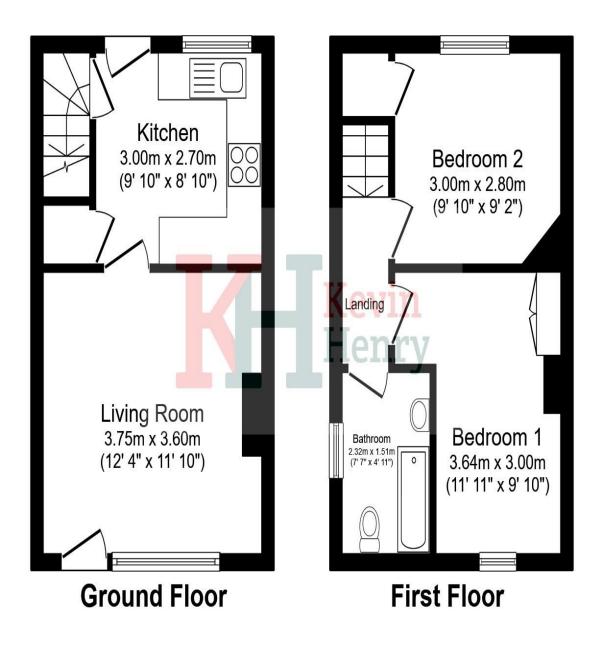

## The accommodation comprises:

Kitchen:  $9'10 \times 8'10 \text{ (3m x 2.7m)}$ 

Living Room: 12'4 x 11'10 (3.75m x 3.6m) Bedroom 1: 11'11 x 9'10 (3.64m x 3m) Bedroom 2: 9'10 x 9'2 (3m x 2.8m)

Bathroom