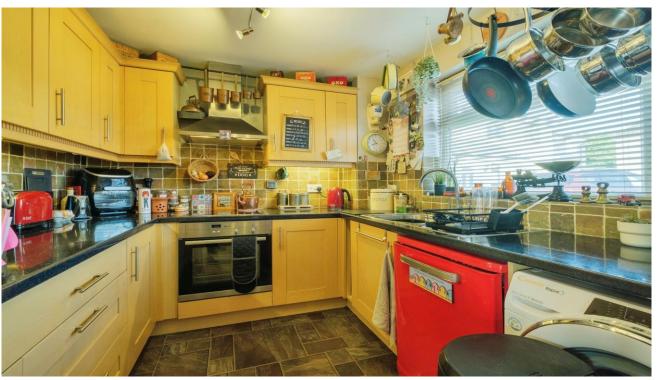

## **Key Features**

- Three-bedroom house
- Spacious lounge/diner
- Well presented
- Modern kitchen
- South-West facing rear garden

A spacious three-bedroom home featuring a spacious open-plan lounge and dining area, ideal for modern living. The stylish, well-equipped kitchen offers both functionality and flair.

## Porch

Lounge/Diner 24'1 x 15'11 max 7.33m x 4.84m

Kitchen 8'9 x 7'7 2.67m x 2.3m