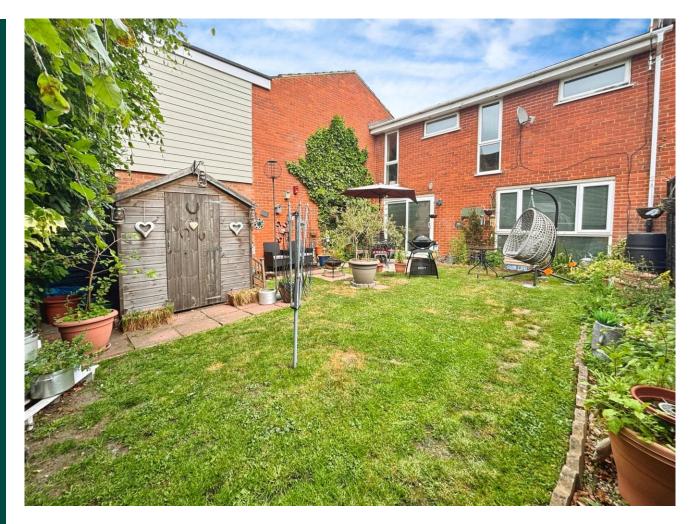

Upstairs, you'll find three generously sized bedrooms and a contemporary family bathroom.

Outside, the property boasts a charming garden with a patio area and lawn, perfect for relaxing or hosting gatherings. Additional benefits include a garage en bloc and a driveway providing convenient parking. Great Chesterford is arguably one of the most picturesque and popular villages in the area. It has its own pubs / restaurants, shop, medical centre, hotel, highly regarded

## Landing

Bedroom One 13'1 x 9'2 4.00m x 2.80m

Bedroom Two 10'11 x 8'0 3.34m x 2.45m

Bedroom three 9'10 x 6'7 3.00m x 2.00m Built in storage cupboard

Bathroom

Garden Part patio, part lawn.

Front
Parking for one car