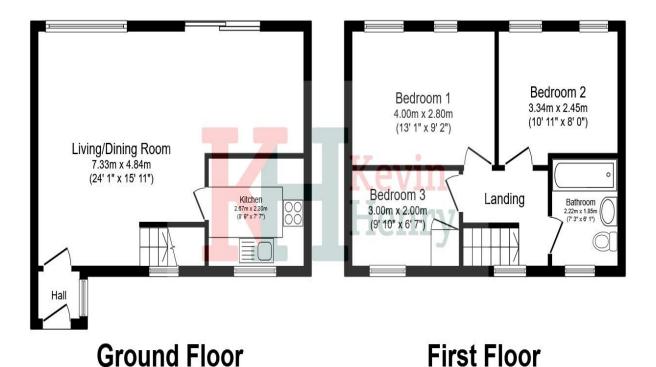

## Porch

Lounge/Diner 24'1 x 15'11 max 7.33m x 4.84m

Kitchen 8'9 x 7'7 2.67m x 2.3m

## Landing

Bedroom One 13'1 x 9'2 4.00m x 2.80m

Bedroom Two 10'11 x 8'0 3.34m x 2.45m

Bedroom three 9'10 x 6'7 3.00m x 2.00m Built in storage cupboard

Bathroom

Garden Part patio, part lawn.

Front
Parking for one car