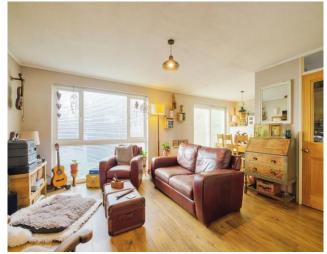

## **Key Features**

- Three-bedroom house
- Spacious lounge/diner
- Well presented
- Modern kitchen
- South-West facing rear garden

A spacious three-bedroom home featuring a spacious open-plan lounge and dining area, ideal for modern living. The stylish, well-equipped kitchen offers both functionality and flair.

## Porch

Lounge/Diner 24'1 x 15'11 max 7.33m x 4.84m

Kitchen 8'9 x 7'7 2.67m x 2.3m