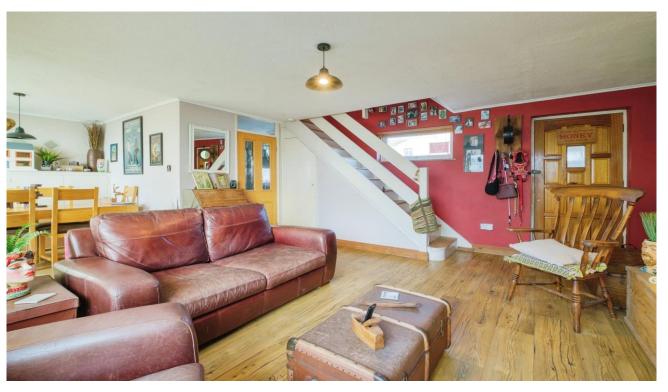

## **Key Features**

- Three-bedroom house
- Spacious lounge/diner
- Well presented
- Modern kitchen
- South-West facing rear garden

A spacious three-bedroom home featuring a spacious open-plan lounge and dining area, ideal for modern living. The stylish, well-equipped kitchen offers both functionality and flair.

## Porch

Lounge/Diner 24'1 x 15'11 max 7.33m x 4.84m

Kitchen 8'9 x 7'7 2.67m x 2.3m