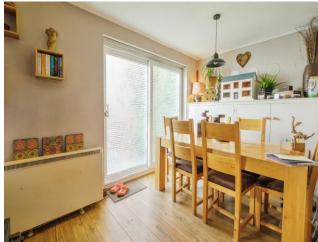

## **Key Features**

- Three-bedroom house
- Spacious lounge/diner
- Well presented
- Modern kitchen
- South-West facing rear garden

A spacious three-bedroom home featuring a spacious open-plan lounge and dining area, ideal for modern living. The stylish, well-equipped kitchen offers both functionality and flair.

## Porch

Lounge/Diner 24'1 x 15'11 max 7.33m x 4.84m

Kitchen 8'9 x 7'7 2.67m x 2.3m