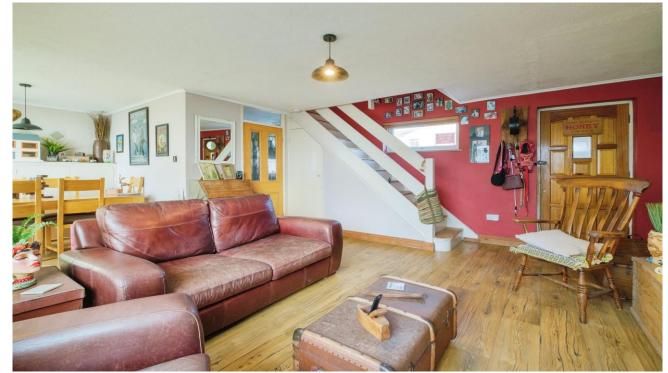

## Key Features **2** 3 **4** 1 **2** D **a** c

- Three-bedroom house
- Spacious lounge/diner
- Well presented
- Modern kitchen
- South-West facing rear garden

A spacious three-bedroom home featuring a spacious open-plan lounge and dining area, ideal for modern living. The stylish, well-equipped kitchen offers both functionality and flair.

Upstairs, you'll find three generously sized bedrooms and a contemporary family bathroom.

Outside, the property boasts a charming garden with a patio area and lawn, perfect for relaxing or hosting gatherings. Additional benefits include a garage en bloc and a driveway providing convenient parking. Great Chesterford is arguably one of the most picturesque and popular villages in the area. It has its own pubs / restaurants, shop, medical centre, hotel, highly regarded