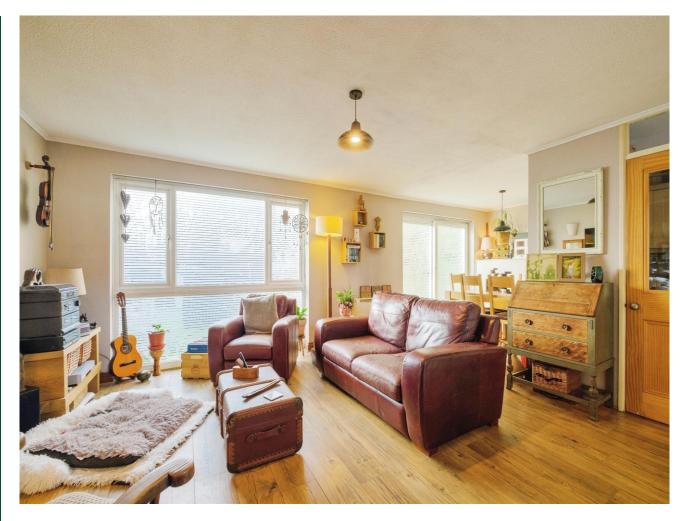

## Key Features **2** 3 **4** 1 **2** D **a** c

- Three-bedroom house
- Spacious lounge/diner
- Well presented
- Modern kitchen
- South-West facing rear garden

A spacious three-bedroom home featuring a spacious open-plan lounge and dining area, ideal for modern living. The stylish, well-equipped kitchen offers both functionality and flair.

Porch

Lounge/Diner 24'1 x 15'11 max 7.33m x 4.84m

Kitchen 8'9 x 7'7 2.67m x 2.3m

Landing

Bedroom One 13'1 x 9'2 4.00m x 2.80m

Bedroom Two 10'11 x 8'0 3.34m x 2.45m

This floor plan is for illustrative purposes only. It is not drawn to scale. Any measurements, floor areas (including any total floor area), openings and orientation are approximate. No details are guaranteed, they cannot be relied upon for any purpose and they do not form part of any agreement. No liability is taken for any error, omission or misstatement. A party must rely upon its own inspection(s). Powered by www.focalagent.com