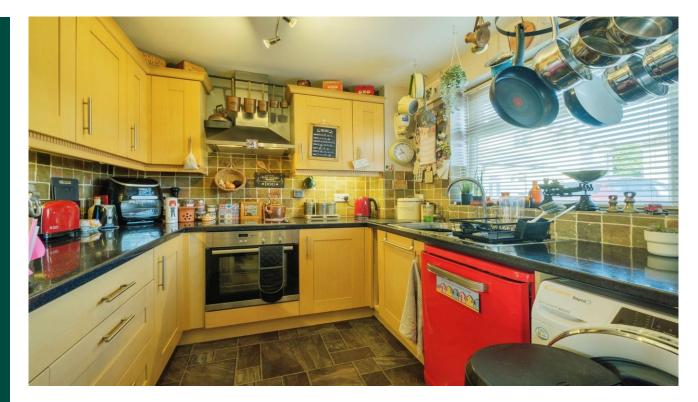

## Key Features **2** 3 **4** 1 **2** D **a** c

- Three-bedroom house
- Spacious lounge/diner
- Well presented
- Modern kitchen
- South-West facing rear garden

A spacious three-bedroom home featuring a spacious open-plan lounge and dining area, ideal for modern living. The stylish, well-equipped kitchen offers both functionality and flair.