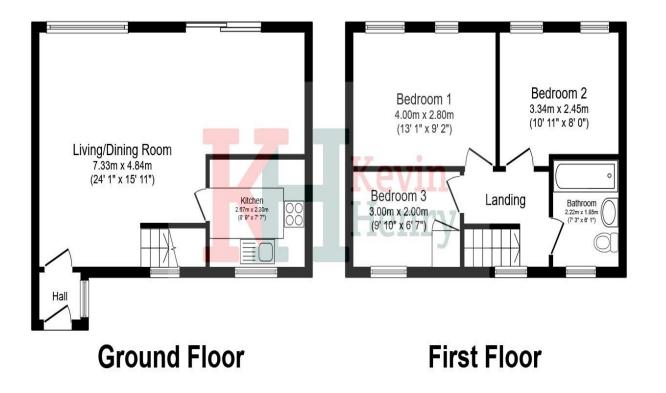

Porch

Lounge/Diner 24'1 x 15'11 max 7.33m x 4.84m

Kitchen 8'9 x 7'7 2.67m x 2.3m

Landing

Bedroom One 13'1 x 9'2 4.00m x 2.80m

Bedroom Two 10'11 x 8'0 3.34m x 2.45m

This floor plan is for illustrative purposes only. It is not drawn to scale. Any measurements, floor areas (including any total floor area), openings and orientation are approximate. No details are guaranteed, they cannot be relied upon for any purpose and they do not form part of any agreement. No liability is taken for any error, omission or misstatement. A party must rely upon its own inspection(s). Powered by www.focalagent.com

Bedroom three 9'10 x 6'7 3.00m x 2.00m Built in storage cupboard

## Bathroom

Garden Part patio, part lawn.

Front Parking for one car

Garage En-Bloc

To view this property call Kevin Henry on: 01799 513632