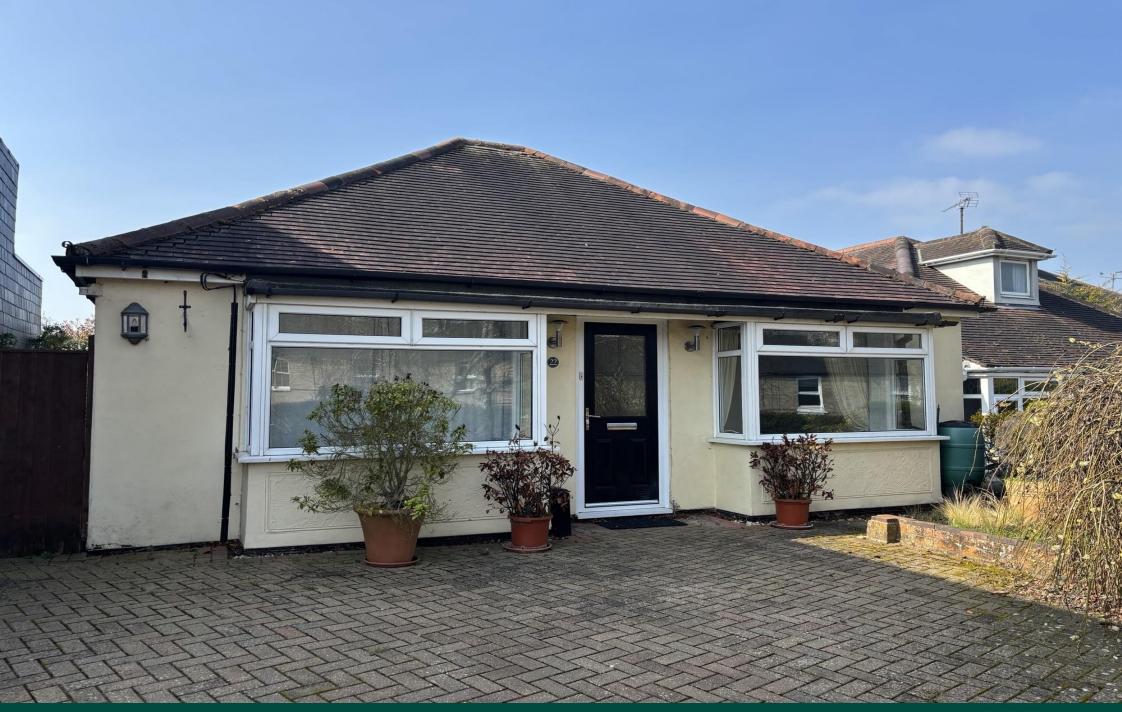

## Key Features

- Offered Chain Free
- Three bedroom detached bungalow
- Beautiful landscaped garden
- Driveway with ample parking
- Spacious lounge/diner

This beautiful and deceptively spacious detached bungalow is located within easy reach of Saffron Walden town centre and is offered for sale with no onward chain. From the entrance hall you will find two bedrooms located at the front of the property both are doubles and benefit from having big bay windows which let in lots of natural light. The kitchen is located to the left and has wall and base units with worktops over, inset sink and drainer, inset gas hob with extractor over, built in double oven, integrated fridge/freezer and washing machine, plumbing for dishwasher. Door leading to the rear garden.

Behind bedroom two you have the dining room which could easily be used as bedroom

three. The lounge/diner is such a bright and airy room that is located at the rear of the property and double doors leading out to the rear garden. The modern shower room completes the accommodation. Outside there is a beautiful landscaped rear garden that is mainly laid to lawn, with a range of mature flower and shrub borders. A large patio area provides the perfect spot for some al fresco dining. Timber built shed, greenhouse and gate providing side access.