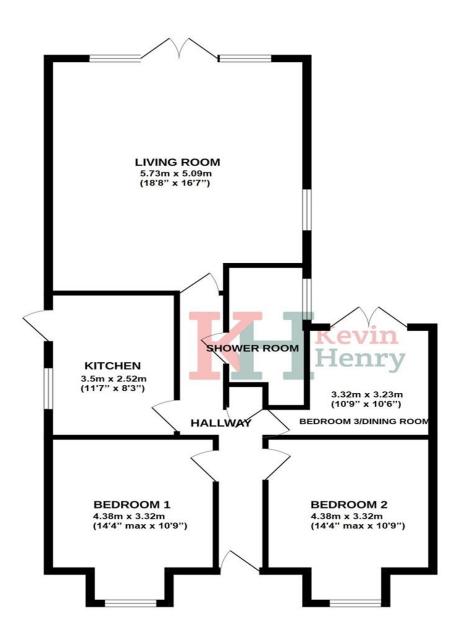

Hallway

Lounge/Diner 18'8 x 16'7

Kitchen 11'7 x 8'3

Bedroom One 14'4 max x 10'9

## **GROUND FLOOR**

Bedroom Two 13'4 x 10'9

Bedroom Three/Dining Room 10'9 x 10'6

Shower Room

'The sale of this Property is subject to Grant of Probate. Please seek an update from the Branch with regards to the potential timeframes involved.'