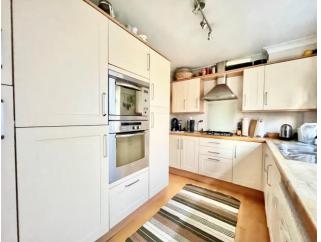

## Key Features

- Offered Chain Free
- Three bedroom detached bungalow
- Beautiful landscaped garden
- Driveway with ample parking
- Spacious lounge/diner

This beautiful and deceptively spacious detached bungalow is located within easy reach of Saffron Walden town centre and is offered for sale with no onward chain. From the entrance hall you will find two bedrooms located at the front of the property both are doubles and benefit from having big bay windows which let in lots of natural light. The kitchen is located to the left and has wall and base units with worktops over, inset sink and drainer, inset gas hob with extractor over, built in double oven, integrated fridge/freezer and washing machine, plumbing for dishwasher. Door leading to the rear garden.

Hallway

Lounge/Diner 18'8 x 16'7

Kitchen 11'7 x 8'3

Bedroom One 14'4 max x 10'9