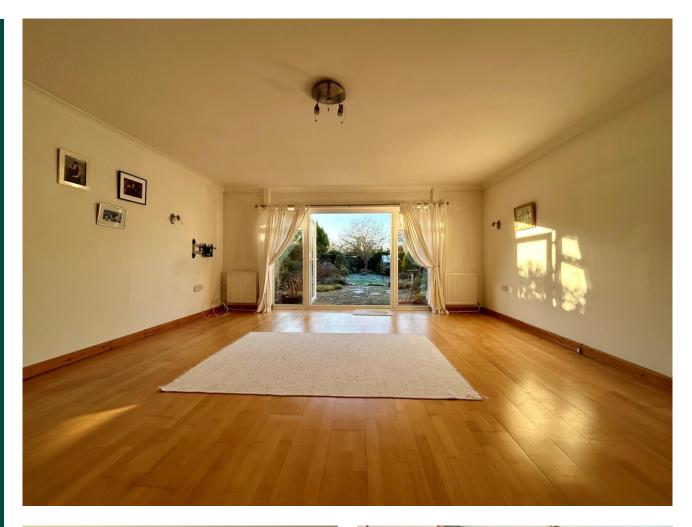

Behind bedroom two you have the dining room which could easily be used as bedroom

three. The lounge/diner is such a bright and airy room that is located at the rear of the property and double doors leading out to the rear garden. The modern shower room completes the accommodation. Outside there is a beautiful landscaped rear garden that is mainly laid to lawn, with a range of mature flower and shrub borders. A large patio area provides the perfect spot for some al fresco dining. Timber built shed, greenhouse and gate providing side access.

Hallway

Lounge/Diner 18'8 x 16'7

Kitchen 11'7 x 8'3

Bedroom One 14'4 max x 10'9