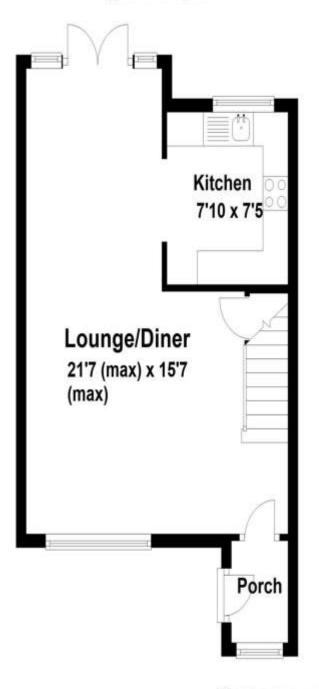

fine old market town of Saffron Walden is just two miles to the north-east.

Porch Lounge/Diner 21'7 (max) x 15'7 (max)

Kitchen 7'10 x 7'5

Landing Bedroom One 12'0 x 9'10

Bedroom Two 10'3 x 9'10

Bedroom Three 6'10 x 6'4

## Ground Floor Approx. 389.0 sq. feet

Total area: approx. 739.6 sq. feet

To view this property call Kevin Henry on: 01799 513632