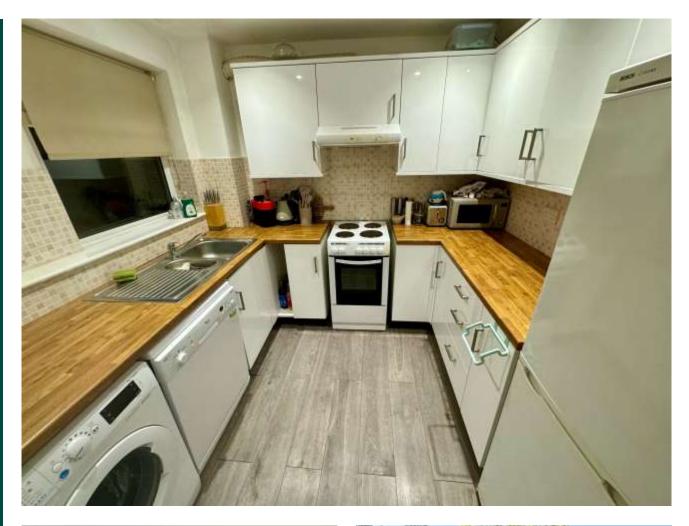

fine old market town of Saffron Walden is just two miles to the north-east.

Porch Lounge/Diner 21'7 (max) x 15'7 (max)

Kitchen 7'10 x 7'5

Landing Bedroom One 12'0 x 9'10

Bedroom Two 10'3 x 9'10

Bedroom Three 6'10 x 6'4