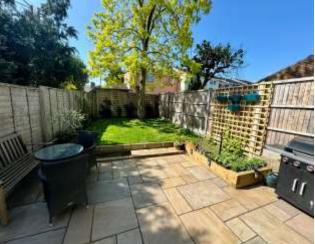

Bathroom

Garden South facing rear garden mainly laid to lawn with patio area. Garage & driveway