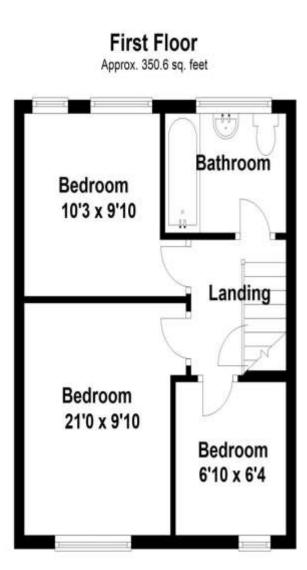

fine old market town of Saffron Walden is just two miles to the north-east.

Porch Lounge/Diner 21'7 (max) x 15'7 (max)

Kitchen 7'10 x 7'5

Landing Bedroom One 12'0 x 9'10

Bedroom Two 10'3 x 9'10

Bedroom Three 6'10 x 6'4

Bathroom

Garden South facing rear garden mainly laid to lawn with patio area. Garage & driveway

## Ground Floor Approx. 389.0 sq. feet

Total area: approx. 739.6 sq. feet

To view this property call Kevin Henry on: 01799 513632