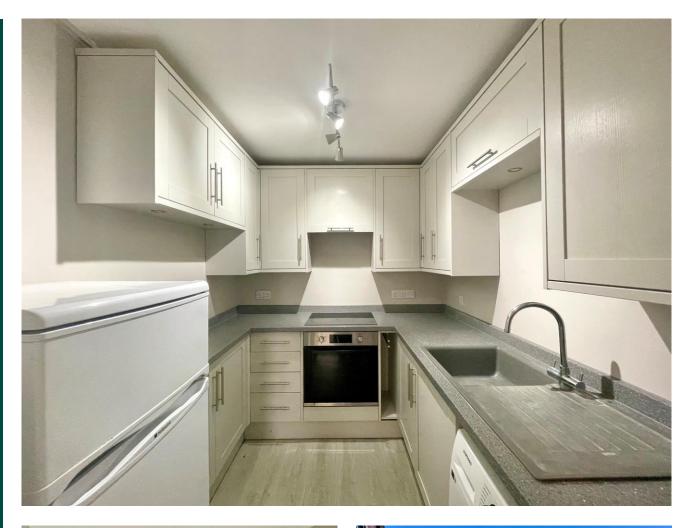

Located within an exclusive, secure gated development, the property comes with undercroft parking, ensuring peace of mind and ease of access. The kitchen and bathroom have been tastefully refitted to a high standard, complementing the bright,

Accommodation Includes Front Communal entrance - intercom entry system.

Hallway

Lounge/Diner 18'8 (max) x 11'4 With bi-fold doors leading to the patio

Kitchen 9'0 x 6'9

Bedroom

15'4 x 9'8. With built in wardrobes.