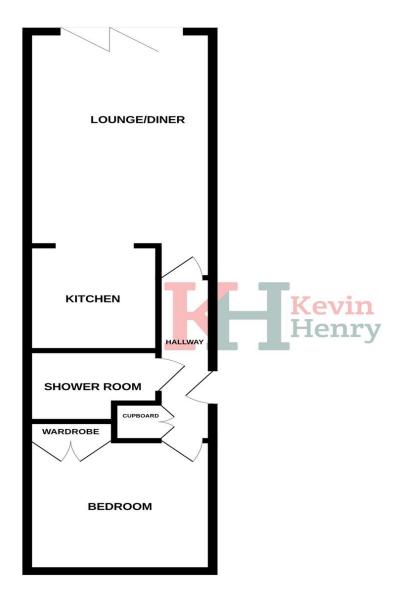

Accommodation Includes Front Communal entrance - intercom entry system.

Hallway

Lounge/Diner 18'8 (max) x 11'4 With bi-fold doors leading to the patio

Kitchen 9'0 x 6'9

Bedroom

15'4 x 9'8. With built in wardrobes.