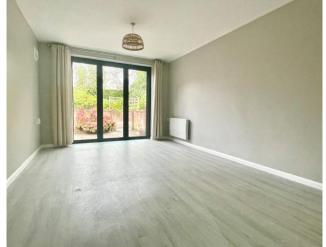

Accommodation Includes Front Communal entrance - intercom entry system.

Hallway

Lounge/Diner 18'8 (max) x 11'4 With bi-fold doors leading to the patio

Kitchen 9'0 x 6'9

Bedroom

15'4 x 9'8. With built in wardrobes.