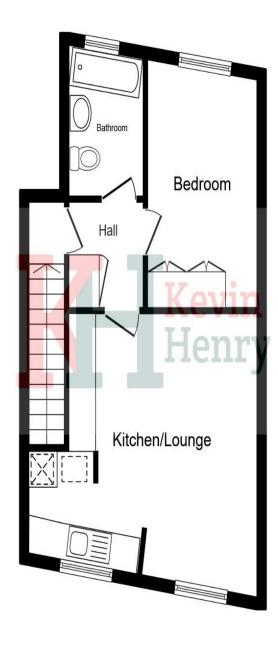

Entrance Lobby Stairs to first floor.

Lounge/diner 16'10 x 13'0

Kitchen Area

Bedroom One 12'0 x 8'0

Bathroom

Outside Lock up store. Allocated car parking space and two visitor's spaces.

To view this property call Kevin Henry on: 01799 513632