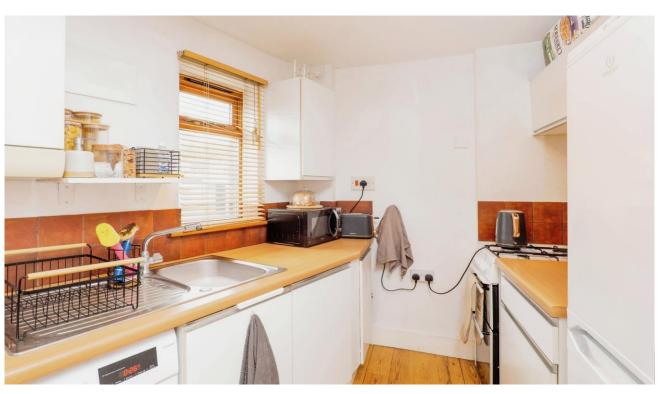

## **Key Features**

- One bedroom maisonette
- Freehold
- Lounge/diner
- Kitchen area
- Allocated car parking and 2 visitor's spaces

Nestled in the picturesque village of Newport, this one-bedroom maisonette offers the perfect blend of modern convenience and village charm. Offered on a freehold basis, the property boasts a spacious lounge/diner, ideal for relaxing or entertaining, and a well-equipped kitchen with everything needed for modern living.

Entrance Lobby Stairs to first floor.

Lounge/diner 16'10 x 13'0

Kitchen Area

Bedroom One 12'0 x 8'0

Bathroom

Outside Lock up store. Allocated car parking space and two visitor's spaces.

To view this property call Kevin Henry on: 01799 513632