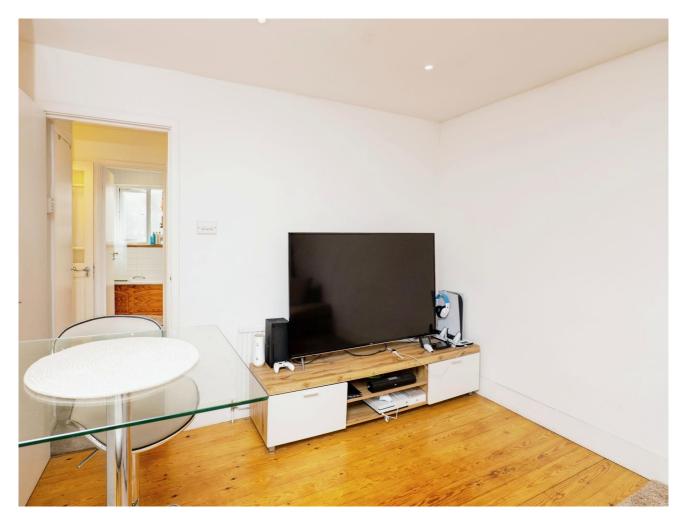

## **Key Features**

- One bedroom maisonette
- Freehold
- Lounge/diner
- Kitchen area
- Allocated car parking and 2 visitor's spaces

Nestled in the picturesque village of Newport, this one-bedroom maisonette offers the perfect blend of modern convenience and village charm. Offered on a freehold basis, the property boasts a spacious lounge/diner, ideal for relaxing or entertaining, and a well-equipped kitchen with everything needed for modern living.

Entrance Lobby Stairs to first floor.

Lounge/diner 16'10 x 13'0

Kitchen Area

Bedroom One 12'0 x 8'0

Bathroom

Outside Lock up store. Allocated car parking space and two visitor's spaces.

To view this property call Kevin Henry on: 01799 513632