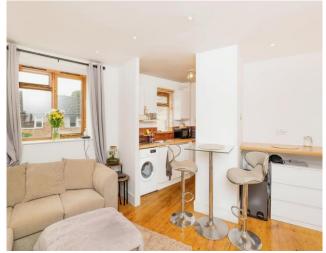

## **Key Features**

- One bedroom maisonette
- Freehold
- Lounge/diner
- Kitchen area
- Allocated car parking and 2 visitor's spaces

Nestled in the picturesque village of Newport, this one-bedroom maisonette offers the perfect blend of modern convenience and village charm. Offered on a freehold basis, the property boasts a spacious lounge/diner, ideal for relaxing or entertaining, and a well-equipped kitchen with everything needed for modern living.

Entrance Lobby Stairs to first floor.

Lounge/diner 16'10 x 13'0

Kitchen Area

Bedroom One 12'0 x 8'0

Bathroom

Outside Lock up store. Allocated car parking space and two visitor's spaces.

To view this property call Kevin Henry on: 01799 513632