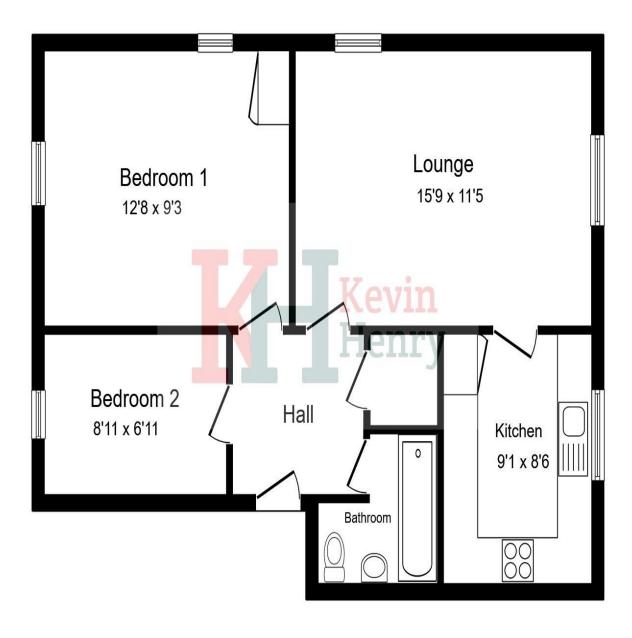

Front Communal parking

Communal entrance

Hallway

Living Room 15'9 x 11'5

Kitchen 9'1 x 8'6

Bedroom One 12'8 x 9'3

This floor plan is for illustrative purposes only. It is not drawn to scale. Any measurements, floor areas (including any total floor area), openings and orientation are approximate. No details are guaranteed, they cannot be relied upon for any purpose and they do not form part of any agreement. No liability is taken for any error, omission or misstatement. A party must rely upon its own inspection(s). Powered by www.focalagent.com

Bedroom Two 8'11 x 6'11

Bathroom

Outside Communal parking and gardens

To view this property call Kevin Henry on: 01799 513632