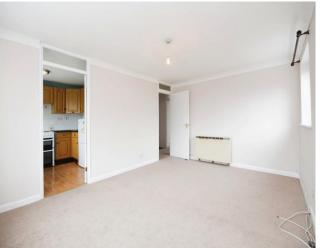

Well-presented two bedroom apartment that the owner has recently updated including new carpets. This top floor apartment comprises of communal entrance, good size hallway leading to spacious lounge/diner, well-equipped kitchen, two good size

Front Communal parking

Communal entrance

Hallway

Living Room 15'9 x 11'5

Kitchen 9'1 x 8'6

Bedroom One 12'8 x 9'3

This floor plan is for illustrative purposes only. It is not drawn to scale. Any measurements, floor areas (including any total floor area), openings and orientation are approximate. No details are guaranteed, they cannot be relied upon for any purpose and they do not form part of any agreement. No liability is taken for any error, omission or misstatement. A party must rely upon its own inspection(s). Powered by www.focalagent.com