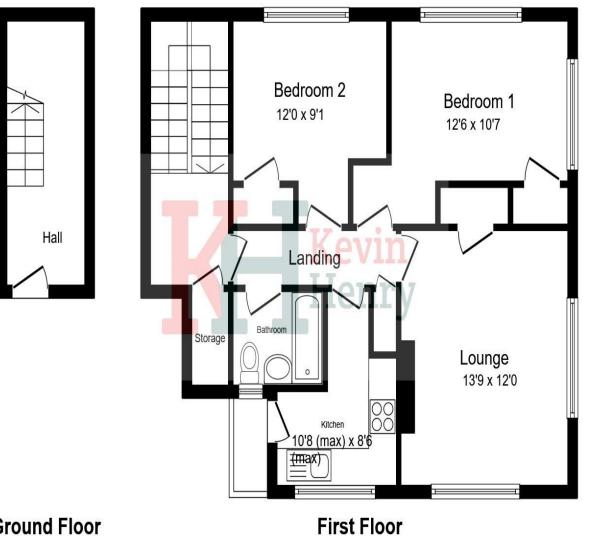

## Key Features 2 1 2 c a B

- Chain Free
- Two double bedroom first floor apartment
- Spacious lounge/diner
- Kitchen & Bathroom
- Freehold

Offered chain free, this two-bedroom first floor apartment is ideally situated just minutes walks to the Town Centre. The apartment benefits from two double bedrooms both with built in wardrobes, spacious lounge/diner plus bathroom and kitchen which has a door to the balcony which has space for a table and chairs. The property also comes with its own good size garden with lawn area with well maintained plants to the borders. Saffron Walden is a fine old market town with a good range of shopping, schooling and recreational facilities, including the renowned Saffron Hall, which is situated at the County High School. Audley End mainline station (with fast trains to Liverpool Street and

Cambridge) is just two miles distance and the M11 access point at Stump Cross 4 miles.

Communal entrance Entrance door leading to communal hallway with stairs to first floor.

Hallway Built in cupboard.

Living Room/Diner 13'9 x 12'0

Kitchen Door to balcony. 8'1 x 7'9 (max)

Balcony

Bedroom One 11'0 x 10'5

Bedroom Two 10'5 x 7'4

Bathroom

Garden

## **Ground Floor**

This floor plan is for illustrative purposes only. It is not drawn to scale. Any measurements, floor areas (including any total floor area), openings and orientation are approximate. No details are guaranteed, they cannot be relied upon for any purpose and they do not form part of any agreement. No liability is taken for any error, omission or misstatement. A party must rely upon its own inspection(s). Powered by www.focalagent.com