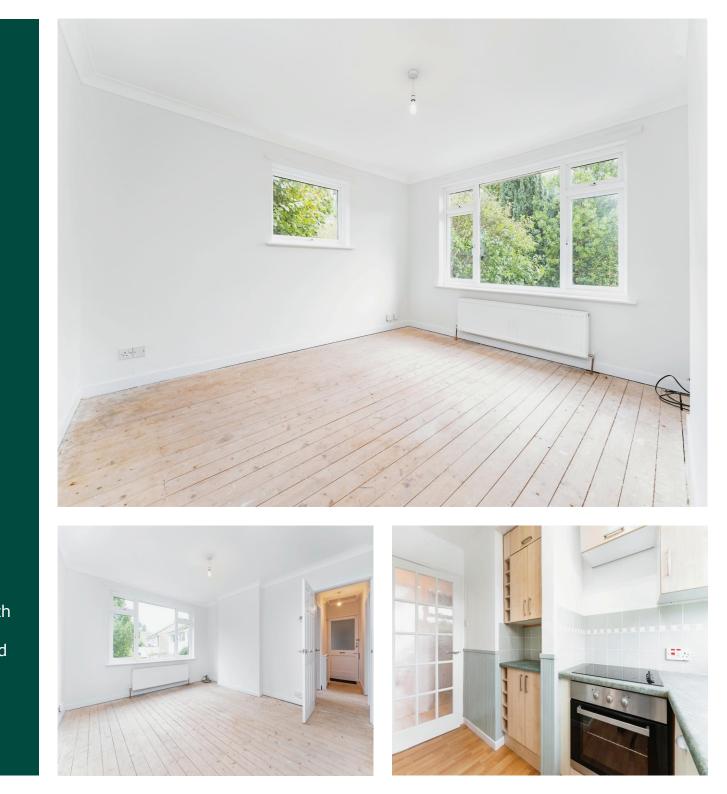

Cambridge) is just two miles distance and the M11 access point at Stump Cross 4 miles.

Communal entrance Entrance door leading to communal hallway with stairs to first floor.

Hallway Built in cupboard.

Living Room/Diner 13'9 x 12'0

Kitchen Door to balcony. 8'1 x 7'9 (max)

Balcony

Bedroom One 11'0 x 10'5

Bedroom Two 10'5 x 7'4

Bathroom

Garden