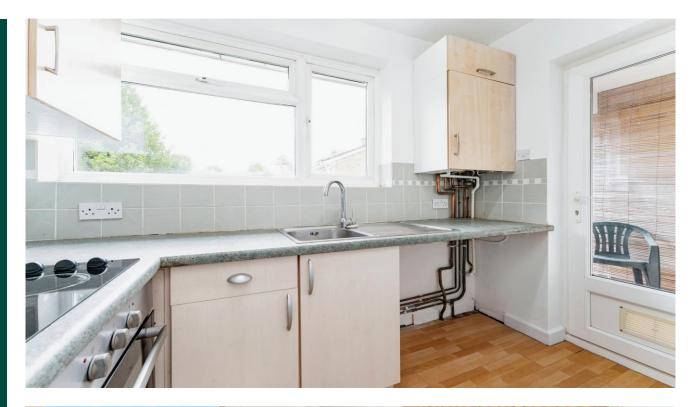

Kitchen Door to balcony. 8'1 x 7'9 (max)

Balcony

Bedroom One 11'0 x 10'5

Bedroom Two 10'5 x 7'4

Bathroom

Garden