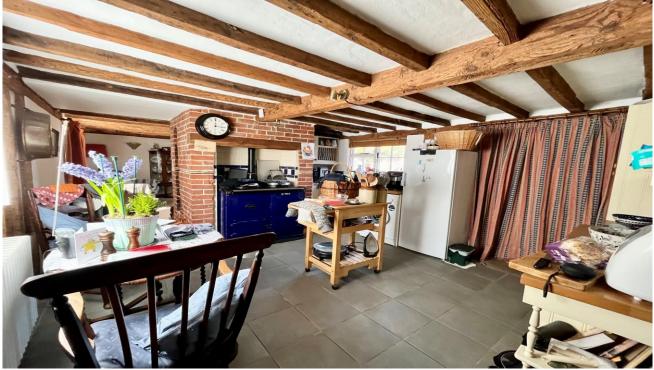

Accommodation Includes

FRONT DOOR TO:

KITCHEN/DINER 12'9 x 12'7

LOUNGE 13'7 x 12'5