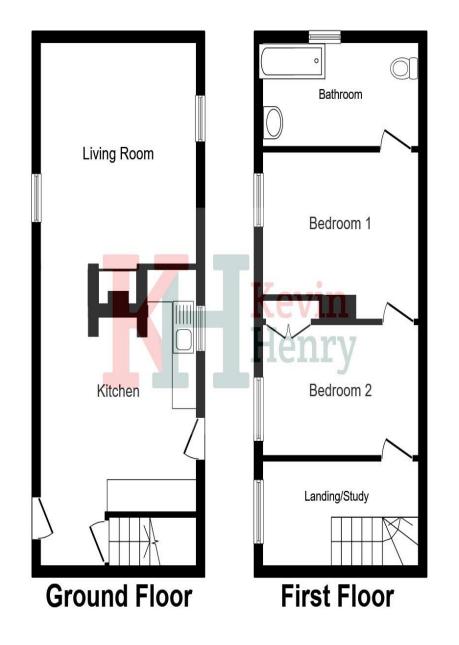

Accommodation Includes

FRONT DOOR TO:

KITCHEN/DINER 12'9 x 12'7

LOUNGE 13'7 x 12'5

#### LANDING

Good area to use as office. Access to fully boarded loft with pull down ladder.

BEDROOM ONE 12'11 x 8'7

BEDROOM TWO 12'11 x 8'6

#### BATHROOM

#### GARDEN

Fully enclosed rear garden with part patio and part stone laid with shed, water tap and access to rear

To view this property call Kevin Henry on: 01799 513632

This floor plan is for illustrative purposes only. It is not drawn to scale. Any measurements, floor areas (including any total floor area), openings and orientation are approximate. No details are guaranteed, they cannot be relied upon for any purpose and they do not form part of any agreement. No liability is taken for any error, omission or misstatement. A party must rely upon its own inspection(s). Plan produced for Kevin Henry. Powered by www.focalagent.com