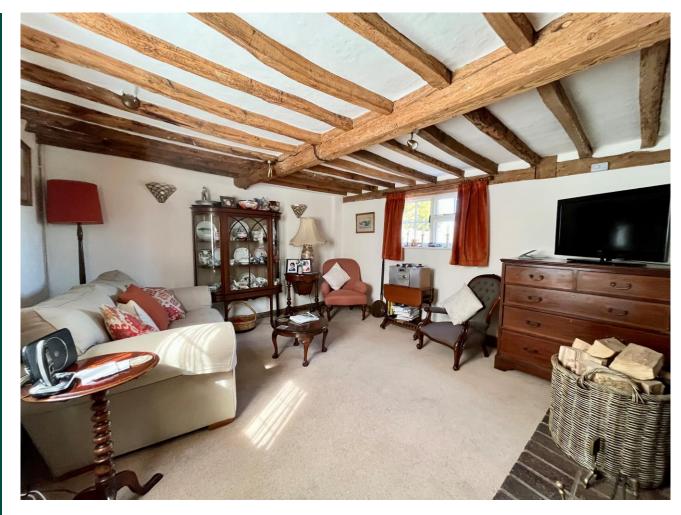

Accommodation Includes

FRONT DOOR TO:

KITCHEN/DINER 12'9 x 12'7

LOUNGE 13'7 x 12'5