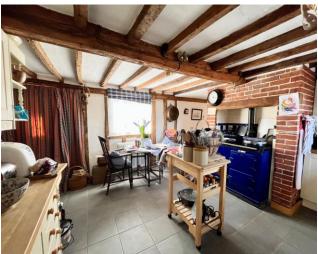

Accommodation Includes

FRONT DOOR TO:

KITCHEN/DINER 12'9 x 12'7

LOUNGE 13'7 x 12'5