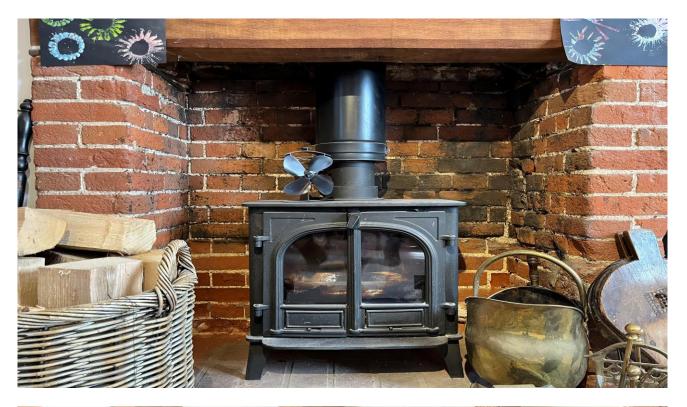

# Key Features

- Two Bedroom Grade II Listed Cottage
- Kitchen/Diner
- Good Sized Lounge with Log Burner
- Modern Recently Fitted Kitchen
- Secondary Double Glazing

The Grade II Listed property is within easy walking distance of all that Newport has to offer. Newport is a thriving village with its own village store, inns, restaurants, primary school, Joyce Frankland Academy, medical centre, recreation ground and its own railway station with trains to Liverpool Street and Cambridge. The M11 access point at Stump Cross is 5 miles distance, with a further access point at Bishop's Stortford and the fine old market town of Saffron Walden is just two miles to the north-east.

Accommodation Includes

FRONT DOOR TO:

KITCHEN/DINER 12'9 x 12'7

LOUNGE 13'7 x 12'5