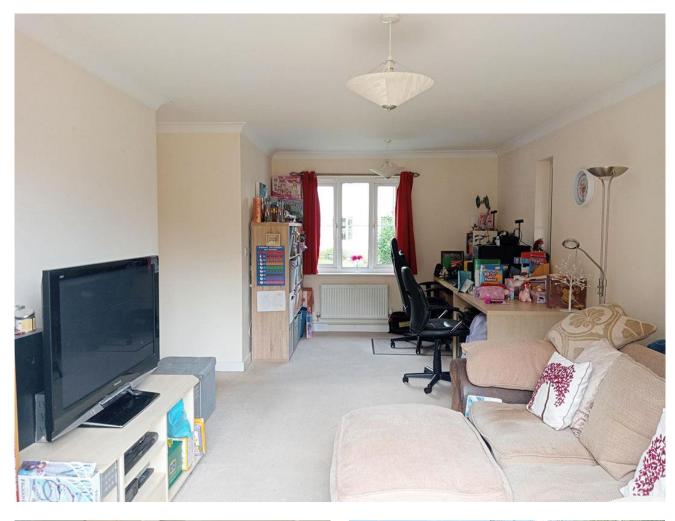

## Cloakroom

Suite comprising WC, wash basin, radiator, double-glazed privacy frosted window

Lounge/ Diner 19'8 x 13'1 UPVC French doors open to rear garden, carpeted flooring, television point, doubleglazed window