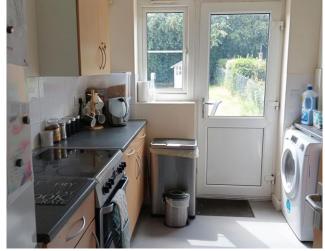

**Ground Floor** 

**First Floor** 

Kitchen 10'2 x 9'6

Range of wall and base units, stainless steel sink and drainer UPVC back door leading to rear garden, double-glazed window

Upstairs landing Velux window, carpet, radiator, large over stairs built-in cupboard