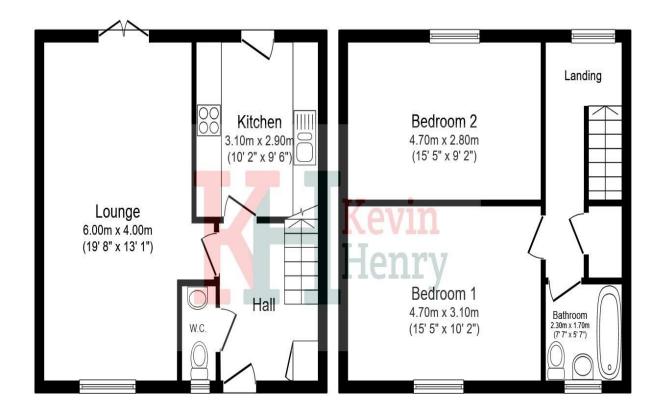

## Hallway/ Stairs:

Carpeted flooring leading to stairs, radiator, large built-in cupboard for electricity box, shoes, coats, etc

## Cloakroom

Suite comprising WC, wash basin, radiator, double-glazed privacy frosted window

Lounge/ Diner 19'8 x 13'1 UPVC French doors open to rear garden, carpeted flooring, television point, doubleglazed window

**Ground Floor** 

**First Floor** 

Kitchen 10'2 x 9'6

Range of wall and base units, stainless steel sink and drainer UPVC back door leading to rear garden, double-glazed window

Upstairs landing Velux window, carpet, radiator, large over stairs built-in cupboard

Bathroom Includes full-size bath with overhead shower, part-tiled walls, radiator

Bedroom One 15'5 x 10'2 Double-glazed window, radiator, carpet

Bedroom Two 15'5 x 9'2 Double-glazed window, carpet, radiator