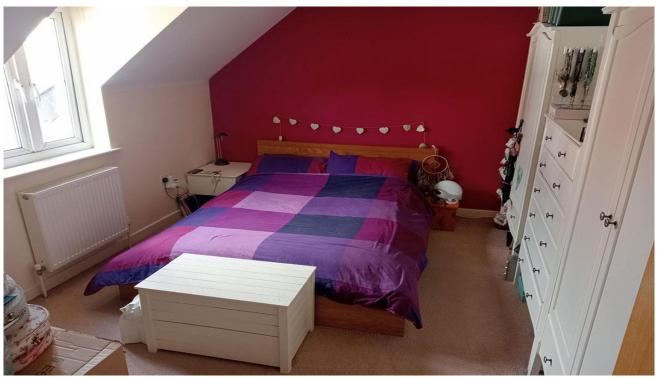

Bathroom Includes full-size bath with overhead shower, part-tiled walls, radiator

Bedroom One 15'5 x 10'2 Double-glazed window, radiator, carpet

Bedroom Two 15'5 x 9'2 Double-glazed window, carpet, radiator