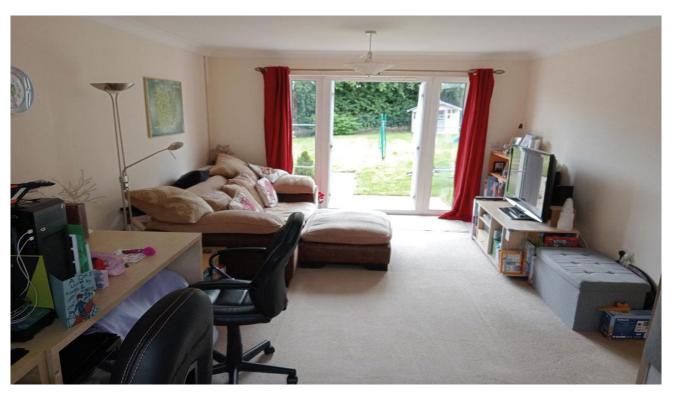

## Cloakroom

Suite comprising WC, wash basin, radiator, double-glazed privacy frosted window

Lounge/ Diner 19'8 x 13'1 UPVC French doors open to rear garden, carpeted flooring, television point, doubleglazed window

**Ground Floor** 

**First Floor** 

Kitchen 10'2 x 9'6

Range of wall and base units, stainless steel sink and drainer UPVC back door leading to rear garden, double-glazed window

Upstairs landing Velux window, carpet, radiator, large over stairs built-in cupboard