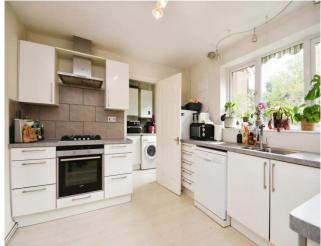

## Front

Lawn to front, integral garage with up and over door, and driveway parking

Hallway
Internal door to garage, and doors to:

Lounge

Kitchen/Diner

Utility room

Downstairs Cloakroom

Landing