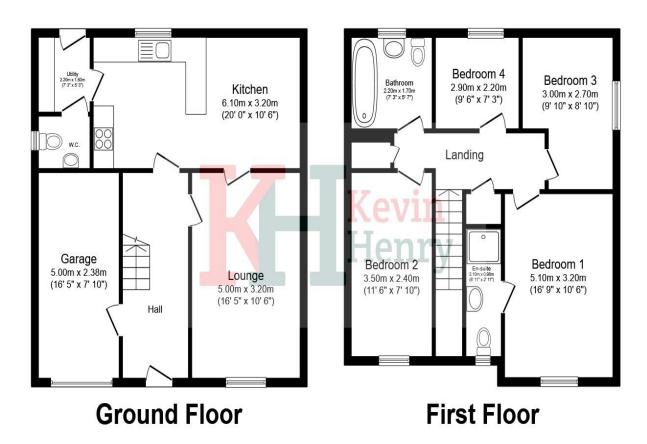

## Front

Lawn to front, integral garage with up and over door, and driveway parking

Hallway
Internal door to garage, and doors to:

Lounge

Kitchen/Diner

Utility room

Downstairs Cloakroom

Landing

Total floor area 125.7 m<sup>2</sup> (1,353 sq.ft.) approx

This floor plan is for illustrative purposes only. It is not drawn to scale. Any measurements, floor areas (including any total floor area), openings and orientation are approximate. No details are guaranteed, they cannot be relied upon for any purpose and they do not form part of any agreement. No liability is taken for any error, omission or misstatement. A party must rely upon its own inspection(s). Powered by www.focalagent.com

Access to loft
Airing cupboard and storage cupboard

Bedroom One En-suite

Bedroom Two

**Bedroom Three** 

Bedroom Four

Bathroom

Garden
Private, fully enclosed rear garden with side
access to front

Garage