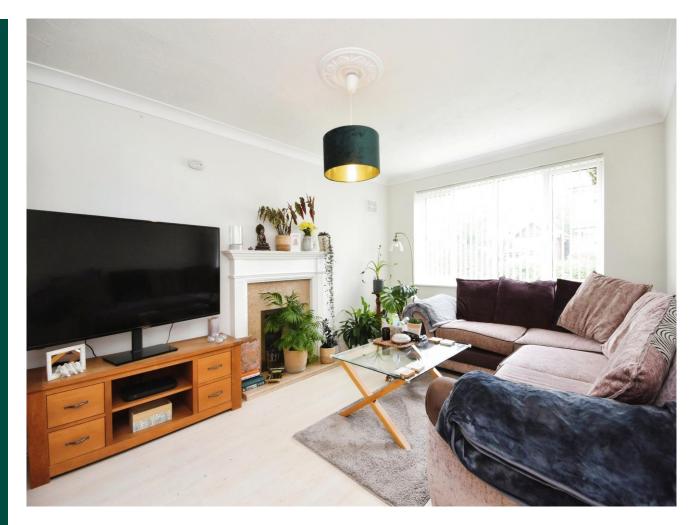

## Key Features

- Four bedrooms
- En-suite to main bedroom
- Large kitchen/diner
- Spacious lounge
- Garage and driveway parking

Situated just a short walk from the centre of Thaxted lies this four-bedroom family home with well-proportioned accommodation. The property benefits from spacious living areas including large lounge/diner and living room plus utility room and downstairs cloakroom.