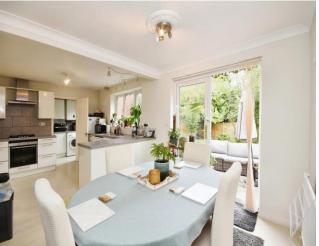

## Front

Lawn to front, integral garage with up and over door, and driveway parking

Hallway
Internal door to garage, and doors to:

Lounge

Kitchen/Diner

Utility room

Downstairs Cloakroom

Landing