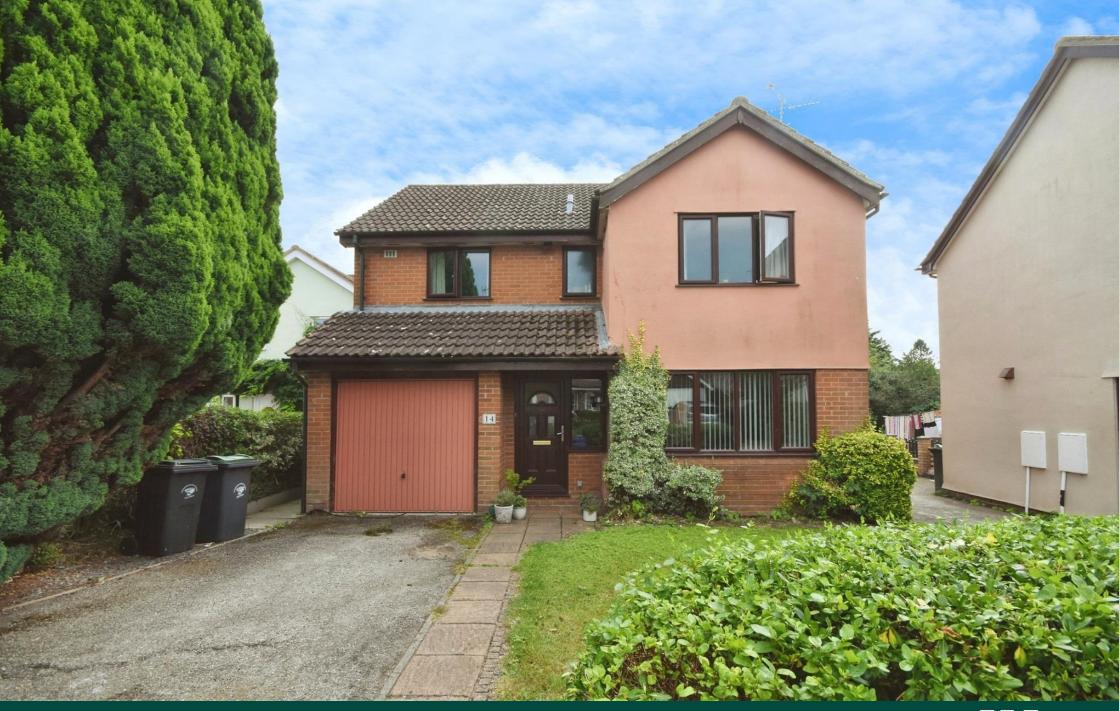

## Key Features

- Four bedrooms
- En-suite to main bedroom
- Large kitchen/diner
- Spacious lounge
- Garage and driveway parking

Situated just a short walk from the centre of Thaxted lies this four-bedroom family home with well-proportioned accommodation. The property benefits from spacious living areas including large lounge/diner and living room plus utility room and downstairs cloakroom.

## Front

Lawn to front, integral garage with up and over door, and driveway parking

Hallway
Internal door to garage, and doors to:

Lounge

Kitchen/Diner

Utility room

Downstairs Cloakroom

Landing