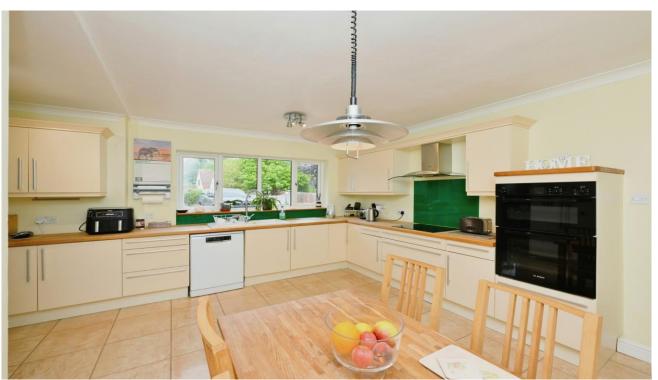

This simply stunning family home has a special feeling of space and light from the moment you step in. The hallway is large and welcoming and benefits from good storage space with door to the downstairs cloakroom and the living space. The main reception room has gorgeous views to the garden and beyond whilst there is a dining room and further large reception room. The kitchen/breakfast room comes well-equipped with large pantry and door to the Utility Room. Upstairs you will find five excellent sized bedrooms including an extremely impressive main bedroom with ample built in wardrobes and large en-suite shower room. The first floor also has a family bathroom, airing cupboard and access to the large loft space. Outside there is a wraparound garden predominantly with laid to lawn and patio area providing an area of quiet relaxation or entertaining. The garden also benefits from views to the open countryside and comes with a good quality greenhouse and large

Hall

Cloakroom

Dining Room 13'1 x 12'10

Reception Room 17'9 x 14'9

Lounge 22'10 x 16'1

Kitchen 15'1 x 13'7

Utility 18'4 x 5'7

Garage 18'1 x 17'5