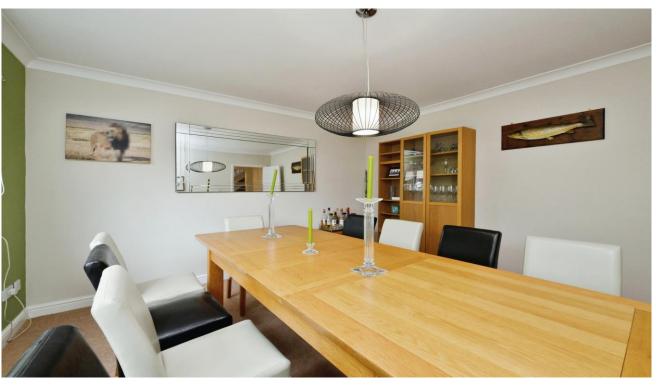

This simply stunning family home has a special feeling of space and light from the moment you step in. The hallway is large and welcoming and benefits from good storage space with door to the downstairs cloakroom and the living space. The main reception room has gorgeous views to the garden and beyond whilst there is a dining room and further large reception room. The kitchen/breakfast room comes well-equipped with large pantry and door to the Utility Room. Upstairs you will find five excellent sized bedrooms including an extremely impressive main bedroom with ample built in wardrobes and large en-suite shower room. The first floor also has a family bathroom, airing cupboard and access to the large loft space. Outside there is a wraparound garden predominantly with laid to lawn and patio area providing an area of quiet relaxation or entertaining. The garden also benefits from views to the open countryside and comes with a good quality greenhouse and large

Hall

Cloakroom

Dining Room 13'1 x 12'10

Reception Room 17'9 x 14'9

Lounge 22'10 x 16'1

Kitchen 15'1 x 13'7

Utility 18'4 x 5'7

Garage 18'1 x 17'5