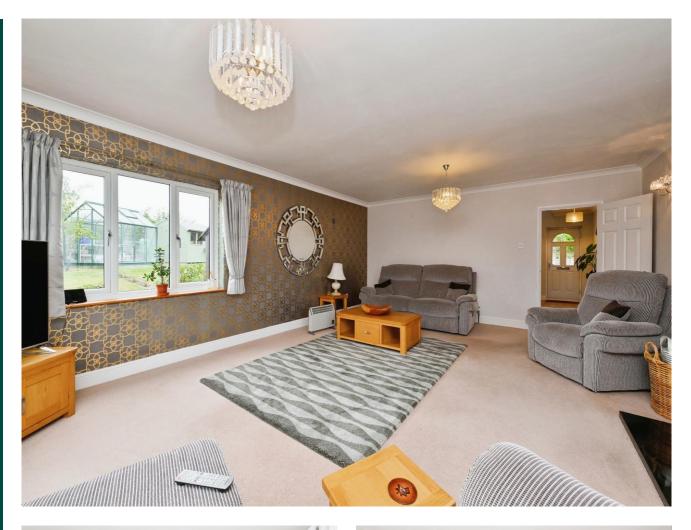

This simply stunning family home has a special feeling of space and light from the moment you step in. The hallway is large and welcoming and benefits from good storage space with door to the downstairs cloakroom and the living space. The main reception room has gorgeous views to the garden and beyond whilst there is a dining room and further large reception room. The kitchen/breakfast room comes well-equipped with large pantry and door to the Utility Room. Upstairs you will find five excellent sized bedrooms including an extremely impressive main bedroom with ample built in wardrobes and large en-suite shower room. The first floor also has a family bathroom, airing cupboard and access to the large loft space. Outside there is a wraparound garden predominantly with laid to lawn and patio area providing an area of quiet relaxation or entertaining. The garden also benefits from views to the open countryside and comes with a good quality greenhouse and large

Hall

Cloakroom

Dining Room 13'1 x 12'10

Reception Room 17'9 x 14'9

Lounge 22'10 x 16'1

Kitchen 15'1 x 13'7

Utility 18'4 x 5'7

Garage 18'1 x 17'5