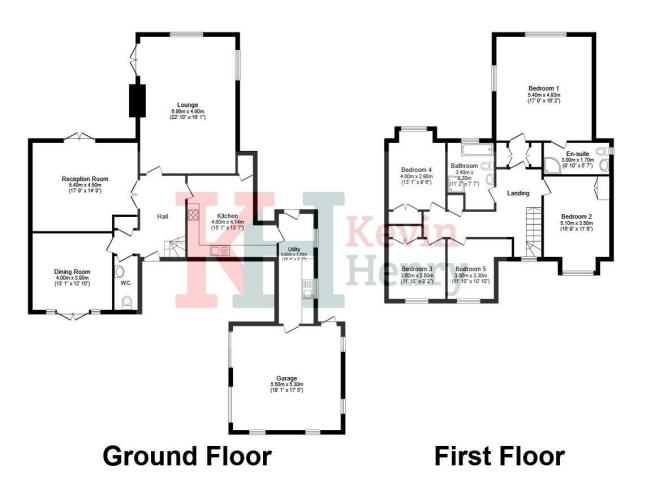

Hall

Cloakroom

Dining Room 13'1 x 12'10

Reception Room 17'9 x 14'9

Lounge 22'10 x 16'1

Kitchen 15'1 x 13'7

Utility 18'4 x 5'7

Garage 18'1 x 17'5

This floor plan is for illustrative purposes only. It is not drawn to scale. Any measurements, floor areas (including any total floor area), openings and orientation are approximate. No details are guaranteed, they cannot be relied upon for any purpose and they do not form part of any agreement. No liability is taken for any error, omission or misstatement. A party must rely upon its own inspection(s). Plan produced for Kevin Henry. Powered by www.focalagent.com

## Landing:

Bedroom 1 17'9 x 16'2

En-suite 9'10 x 5'7

Bedroom 2 16'9 x 11'6

Bedroom 3 11'10 x 9'2

Bedroom 4 13'1 x 9'6

Bedroom 5 11'10 x 10'10

Family Bathroom 11'2 x 7'7