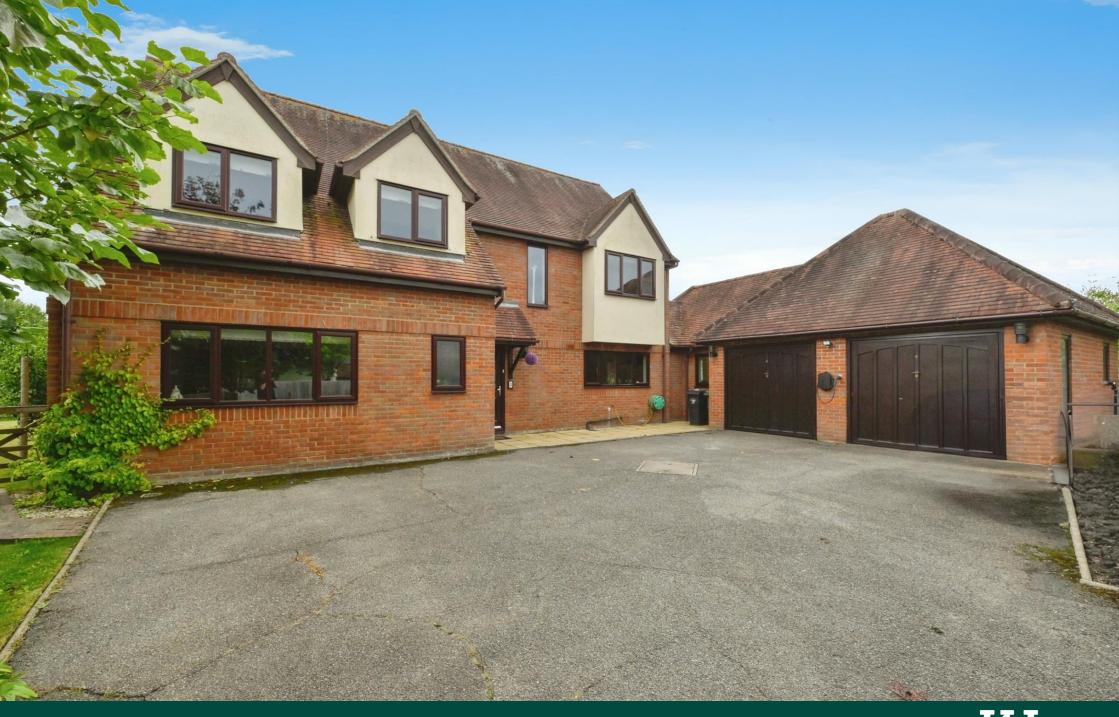

## **Key Features**

- Five double bedroom detached family house
- En-suite to main bedroom plus family bathroom
- Three spacious reception rooms
- Double garage and large drive with ample parking
- Stunning field views from the large wrap around garden

This simply stunning family home has a special feeling of space and light from the moment you step in. The hallway is large and welcoming and benefits from good storage space with door to the downstairs cloakroom and the living space. The main reception room has gorgeous views to the garden and beyond whilst there is a dining room and further large reception room. The kitchen/breakfast room comes well-equipped with large pantry and door to the Utility Room. Upstairs you will find five excellent sized bedrooms including an extremely impressive main bedroom with ample built in wardrobes and large en-suite shower room. The first floor also has a family bathroom, airing cupboard and access to the large loft space. Outside there is a wraparound garden predominantly with laid to lawn and patio area providing an area of quiet relaxation or entertaining. The garden also benefits from views to the open countryside and comes with a good quality greenhouse and large

garden shed.

To the front has parking for several cars and access to the double garage which comes with power and lighting.

The well-regarded village of Hempstead is 8 miles from the market town of Saffron Walden, which offers an excellent range of shopping, schooling and recreational facilities, including a leisure centre with swimming pool and an 18 hole golf course. Audley End mainline station is 10 miles and the M11 access point at Stumps Cross (junction 9 - south only) is about 13 miles.