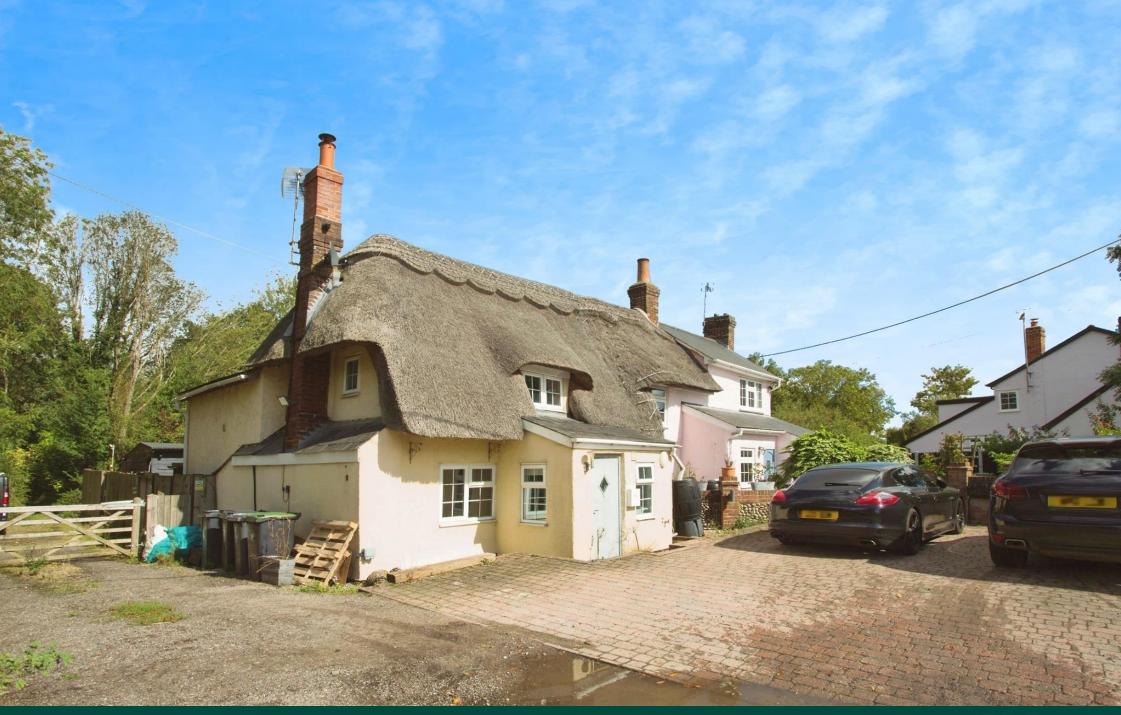

## Key Features

- Beautifully presented
- Four double bedrooms
- Bathroom and en-suite to main bedroom
- Two large reception rooms
- Thatch only 7 years old

Situated in the popular hamlet of Howlett End this wonderful four-bedroom house combines modern living with original touches. The bright spacious lounge makes for an impactful entrance from the porch and benefits from a log burner and glazed windows to the dining room. The kitchen is truly stunning and comes with integrated appliances plus integrated coffee maker and wine cooler. A modern bathroom with Roman type sunken bath adds to the appeal of the property.

Upstairs are four double bedrooms with ensuite to the main bedroom. The current owners have opened up the fourth bedroom to create an open plan living space but can easily be converted back.

There is good rear garden space and to the front is driveway parking for up to four cars.

Bedroom Three 9'11 x 8'3

Bedroom Four 10'6 x 7'5

Garden

Front Parking for up to four cars

To view this property call Kevin Henry on: 01799 513632