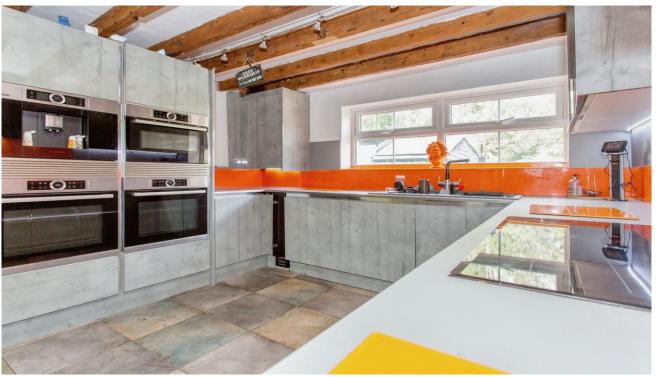

## Key Features

- Beautifully presented
- Four double bedrooms
- Bathroom and en-suite to main bedroom
- Two large reception rooms
- Thatch only 7 years old

Situated in the popular hamlet of Howlett End this wonderful four-bedroom house combines modern living with original touches. The bright spacious lounge makes for an impactful entrance from the porch and benefits from a log burner and glazed windows to the dining room. The kitchen is truly stunning and comes with integrated appliances plus integrated coffee maker and wine cooler. A modern bathroom with Roman type sunken bath adds to the appeal of the property.