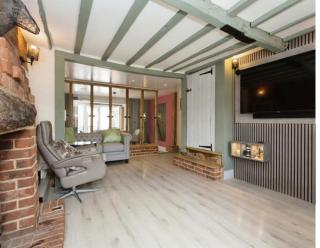

## Key Features

- Beautifully presented
- Four double bedrooms
- Bathroom and en-suite to main bedroom
- Two large reception rooms
- Thatch only 7 years old

Situated in the popular hamlet of Howlett End this wonderful four-bedroom house combines modern living with original touches. The bright spacious lounge makes for an impactful entrance from the porch and benefits from a log burner and glazed windows to the dining room. The kitchen is truly stunning and comes with integrated appliances plus integrated coffee maker and wine cooler. A modern bathroom with Roman type sunken bath adds to the appeal of the property.