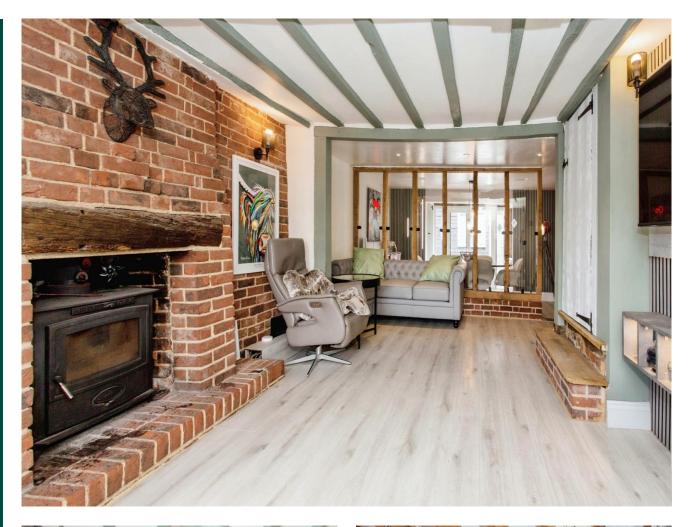

## Key Features

- Beautifully presented
- Four double bedrooms
- Bathroom and en-suite to main bedroom
- Two large reception rooms
- Thatch only 7 years old

Situated in the popular hamlet of Howlett End this wonderful four-bedroom house combines modern living with original touches. The bright spacious lounge makes for an impactful entrance from the porch and benefits from a log burner and glazed windows to the dining room. The kitchen is truly stunning and comes with integrated appliances plus integrated coffee maker and wine cooler. A modern bathroom with Roman type sunken bath adds to the appeal of the property.