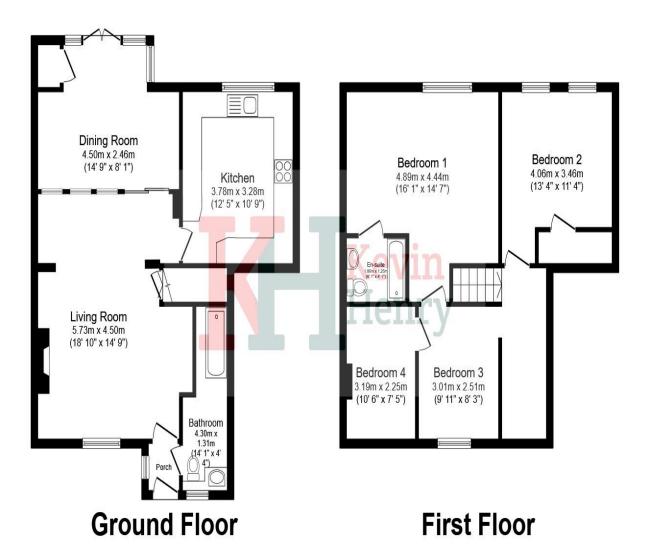

ROOMS: Porch Lounge 18'10 x 14'8

Dining Room Storage cupboard 14'9 x 8'1

Kitchen/Breakfast Room

Bathroom

Landing

Bedroom One Built in wardrobes 16'1 x 14'7

En-suite

Bedroom Two 13'4 x 11'4

Bedroom Three 9'11 x 8'3

Bedroom Four 10'6 x 7'5

Garden

Front Parking for up to four cars

To view this property call Kevin Henry on: 01799 513632