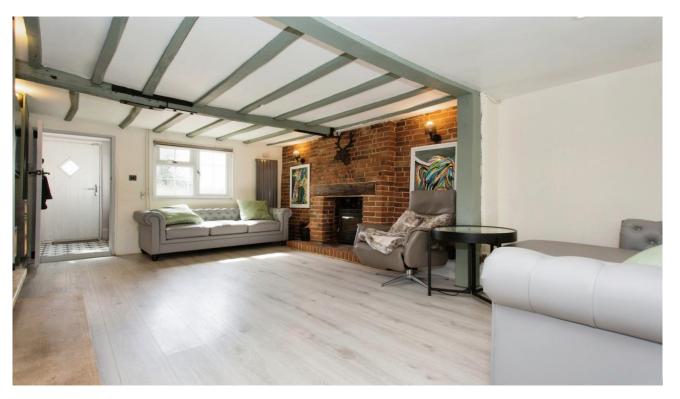

## Key Features

- Beautifully presented
- Four double bedrooms
- Bathroom and en-suite to main bedroom
- Two large reception rooms
- Thatch only 7 years old

Situated in the popular hamlet of Howlett End this wonderful four-bedroom house combines modern living with original touches. The bright spacious lounge makes for an impactful entrance from the porch and benefits from a log burner and glazed windows to the dining room. The kitchen is truly stunning and comes with integrated appliances plus integrated coffee maker and wine cooler. A modern bathroom with Roman type sunken bath adds to the appeal of the property.

Upstairs are four double bedrooms with ensuite to the main bedroom. The current owners have opened up the fourth bedroom to create an open plan living space but can easily be converted back.

There is good rear garden space and to the front is driveway parking for up to four cars.