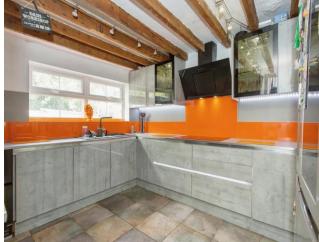

## Key Features

- Beautifully presented
- Four double bedrooms
- Bathroom and en-suite to main bedroom
- Two large reception rooms
- Thatch only 7 years old

Situated in the popular hamlet of Howlett End this wonderful four-bedroom house combines modern living with original touches. The bright spacious lounge makes for an impactful entrance from the porch and benefits from a log burner and glazed windows to the dining room. The kitchen is truly stunning and comes with integrated appliances plus integrated coffee maker and wine cooler. A modern bathroom with Roman type sunken bath adds to the appeal of the property.