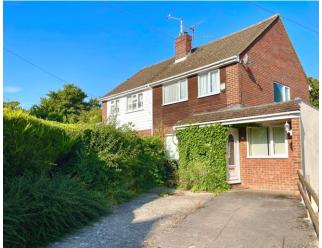

Harvey Way, Saffron Walden £ 425,000 Freehold

Front Driveway parking

Hallway

Living Area 13'3 x 11'5

Dining/Family Area 10'6 x 8'4

Kitchen/Breakfast Room 15'3 x 10'6

Dining Room 10'10 x 6'11

Conservatory 16' x 8'11

Approx gross internal floor area 116 sqm (1250 sqft)