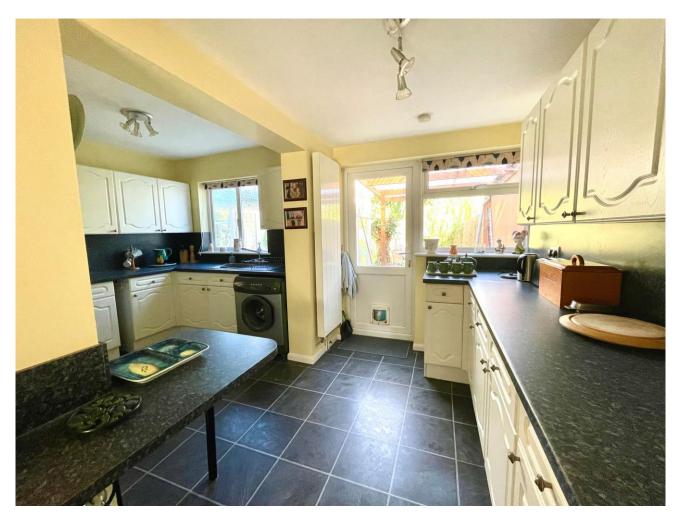

## Key Features

- Chain Free
- Three double bedrooms
- Three reception rooms
- Large kitchen/breakfast room
- Good size private garden

Whilst in need of improvement this ideal family home has fantastic living space comprising large living room, separate dining room, conservatory and spacious kitchen/breakfast room. On the first floor, the landing has doors leading to two double bedrooms and a family bathroom. There is a further door to a small potential office space with stairs leading to another double bedroom in the converted loft space.

Front Driveway parking

Hallway

Living Area 13'3 x 11'5

Dining/Family Area 10'6 x 8'4

Kitchen/Breakfast Room 15'3 x 10'6

Dining Room 10'10 x 6'11

Conservatory 16' x 8'11

Approx gross internal floor area 116 sqm (1250 sqft)