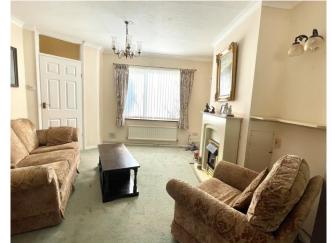

## Key Features

- Chain Free
- Three double bedrooms
- Three reception rooms
- Large kitchen/breakfast room
- Good size private garden

Whilst in need of improvement this ideal family home has fantastic living space comprising large living room, separate dining room, conservatory and spacious kitchen/breakfast room. On the first floor, the landing has doors leading to two double bedrooms and a family bathroom. There is a further door to a small potential office space with stairs leading to another double bedroom in the converted loft space.

Front Driveway parking

Hallway

Living Area 13'3 x 11'5

Dining/Family Area 10'6 x 8'4

Kitchen/Breakfast Room 15'3 x 10'6

Dining Room 10'10 x 6'11

Conservatory 16' x 8'11

Approx gross internal floor area 116 sqm (1250 sqft)