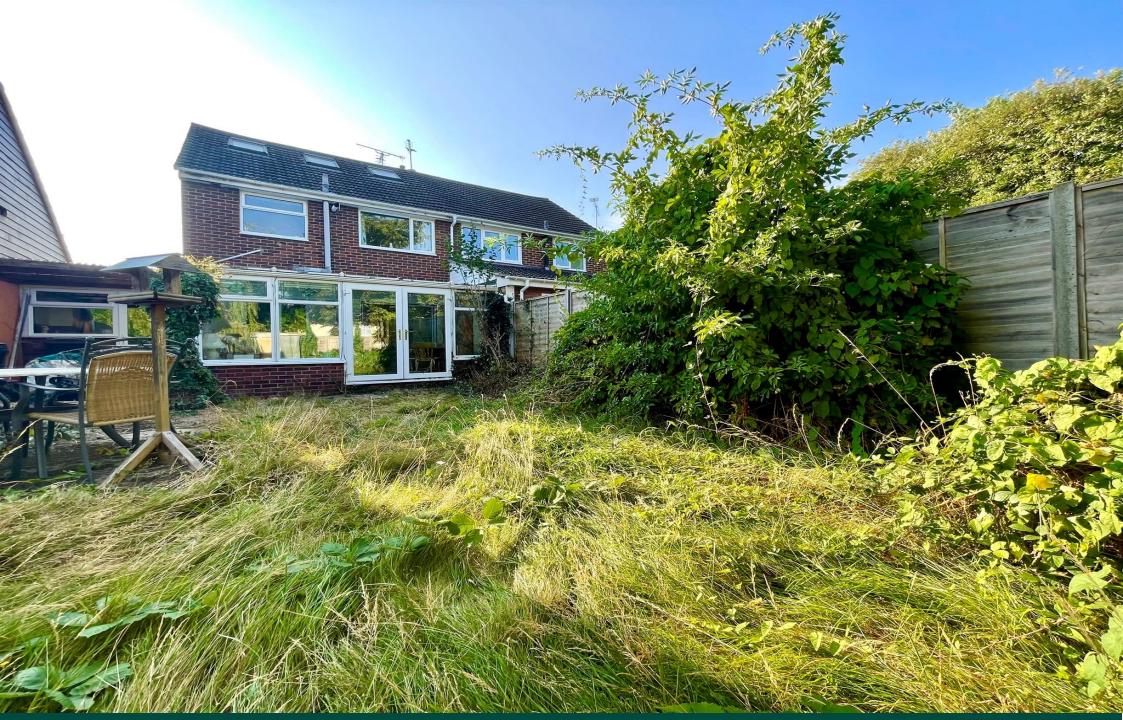

To the rear is a good size private, fully enclosed rear garden with lawn and patio and to the front is driveway parking. VIEWING IS HIGHLY RECOMMENDED!

Saffron Walden is a fine old market town with

a good range of shopping, schooling and recreational facilities, including the renowned Saffron Hall, which is situated at the County High School. Audley End mainline station (with fast trains to Liverpool Street and Cambridge) is just two miles distance and the M11 access point at Stump Cross 4 miles.

Garden Lawn and patio plus shed

To view this property call Kevin Henry on: 01799 513632