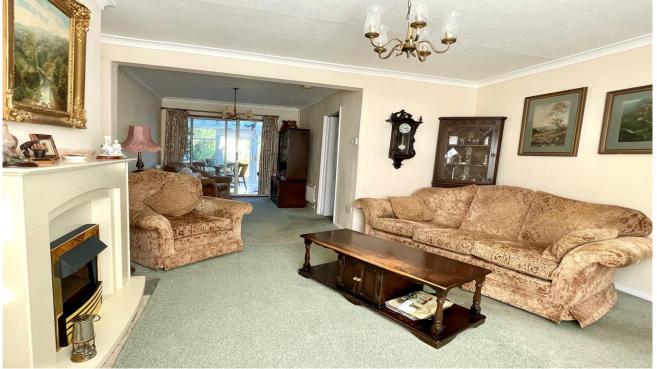

## Key Features

- Chain Free
- Three double bedrooms
- Three reception rooms
- Large kitchen/breakfast room
- Good size private garden

Whilst in need of improvement this ideal family home has fantastic living space comprising large living room, separate dining room, conservatory and spacious kitchen/breakfast room. On the first floor, the landing has doors leading to two double bedrooms and a family bathroom. There is a further door to a small potential office space with stairs leading to another double bedroom in the converted loft space.

Front Driveway parking

Hallway

Living Area 13'3 x 11'5

Dining/Family Area 10'6 x 8'4

Kitchen/Breakfast Room 15'3 x 10'6

Dining Room 10'10 x 6'11

Conservatory 16' x 8'11

Approx gross internal floor area 116 sqm (1250 sqft)