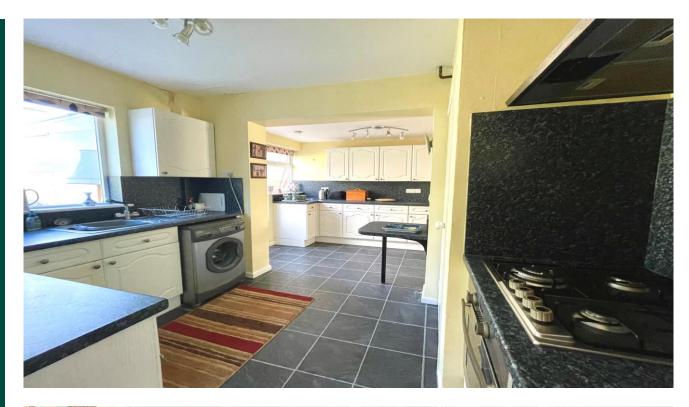

## Key Features

- Chain Free
- Three double bedrooms
- Three reception rooms
- Large kitchen/breakfast room
- Good size private garden

Whilst in need of improvement this ideal family home has fantastic living space comprising large living room, separate dining room, conservatory and spacious kitchen/breakfast room. On the first floor, the landing has doors leading to two double bedrooms and a family bathroom. There is a further door to a small potential office space with stairs leading to another double bedroom in the converted loft space.

Front Driveway parking

Hallway

Living Area 13'3 x 11'5

Dining/Family Area 10'6 x 8'4

Kitchen/Breakfast Room 15'3 x 10'6

Dining Room 10'10 x 6'11

Conservatory 16' x 8'11

Approx gross internal floor area 116 sqm (1250 sqft)