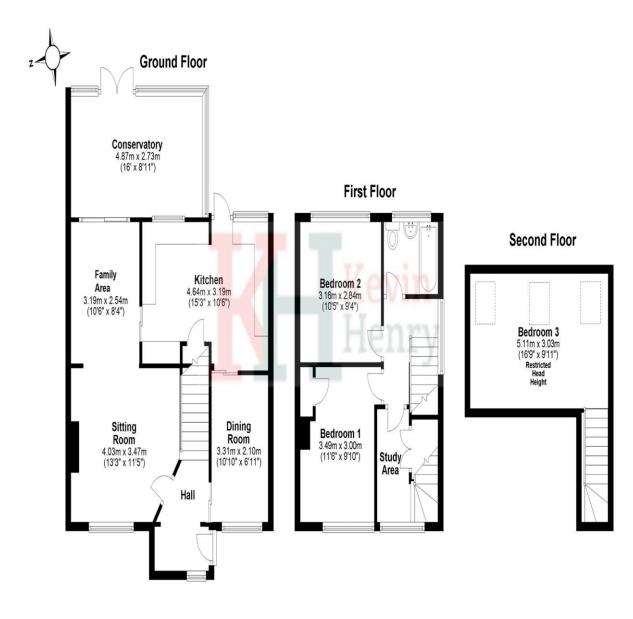

Front Driveway parking

Hallway

Living Area 13'3 x 11'5

Dining/Family Area 10'6 x 8'4

Kitchen/Breakfast Room 15'3 x 10'6

Dining Room 10'10 x 6'11

Conservatory 16' x 8'11

Approx gross internal floor area 116 sqm (1250 sqft)

First Floor Landing

Bedroom One 11'6 x 9'1

Bedroom Two 10'5 x 9'4

Bathroom

Study Area

Second Floor

Bedroom Three 16'9 x 9'11

Eaves storage