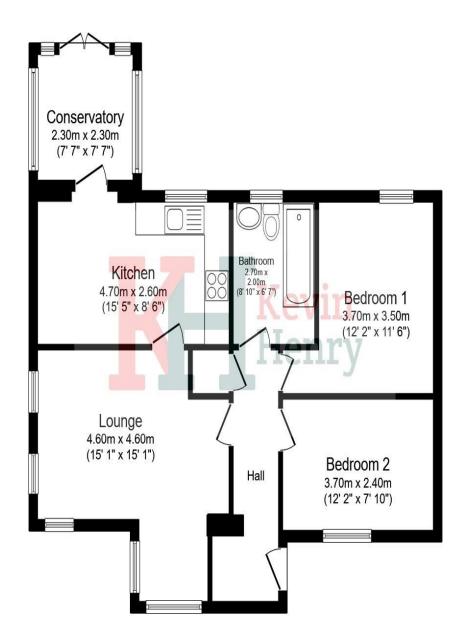

## Hallway Storage cupboard and access to fully insulated loft which also has power and lighting

Living Room 15'1 x 15'1

Kitchen/breakfast room 15'5 x 8'6

Conservatory 7'7 x 7'7

This floor plan is for illustrative purposes only. It is not drawn to scale. Any measurements, floor areas (including any total floor area), openings and orientation are approximate. No details are guaranteed, they cannot be relied upon for any purpose and they do not form part of any agreement. No liability is taken for any error, omission or misstatement. A party must rely upon its own inspection(s). Powered by www.focalagent.com

Bedroom One 12'2 x 11'6

Bedroom Two 12'2 x 7'10

Bathroom 8'10 x 6'7

Garden South facing, patio and lawn, shed, water tap and side access to front

Garage

To view this property call Kevin Henry on: 01799 513632