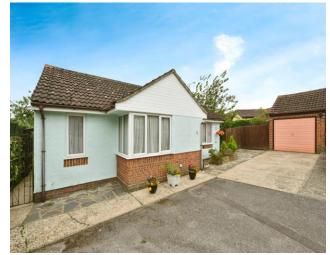

Wedow Road, Thaxted, Dunmow £385,000 Freehold



## Key Features 2 1 2 P c

- No upper chain
- Two double bedroom bungalow
- Detached
- Spacious kitchen/diner
- Garage and driveway parking

OFFERED CHAIN FREE this bungalow may be your ideal purchase. Well presented throughout, the property boasts two double bedrooms, spacious lounge, kitchen/diner and bathroom.

The private, fully enclosed garden is a haven for peace and tranquillity and benefits from being south facing with attractive well established shrubs. There is side access to the front where you will find the garage and ample driveway parking. There is also garden space to the side of the property with rockery. Viewings are highly recommended!

Thaxted is a thriving town enjoying an







excellent range of facilities including a post office, Inns, restaurants, hotel, medical centre, one of the best primary schools in Essex, butchers, various shops. This town is famed for its magnificent Parish church and wealth of period properties. Thaxted is seven miles equidistance from Saffron Walden and Great Dunmow. The M11 access points and mainline railway stations, with trains to Liverpool Street, are within easy reach.

Front Garage & driveway

## Hallway Storage cupboard and access to fully insulated loft which also has power and lighting

Living Room 15'1 x 15'1

Kitchen/breakfast room 15'5 x 8'6

Conservatory 7'7 x 7'7







This floor plan is for illustrative purposes only. It is not drawn to scale. Any measurements, floor areas (including any total floor area), openings a