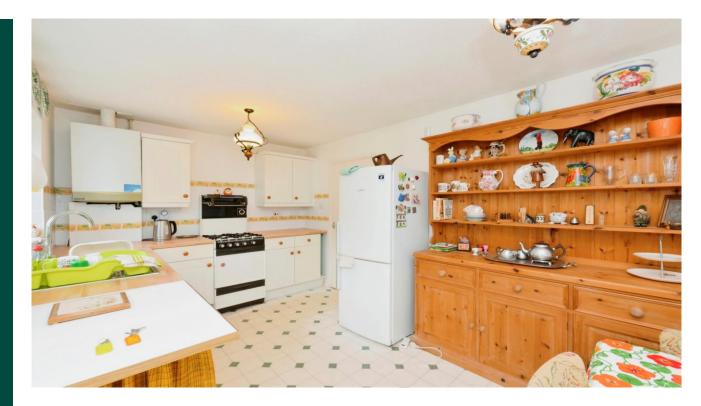

## Key Features 2 1 2 P c

- No upper chain
- Two double bedroom bungalow
- Detached
- Spacious kitchen/diner
- Garage and driveway parking

OFFERED CHAIN FREE this bungalow may be your ideal purchase. Well presented throughout, the property boasts two double bedrooms, spacious lounge, kitchen/diner and bathroom.

## Hallway Storage cupboard and access to fully insulated loft which also has power and lighting

Living Room 15'1 x 15'1

Kitchen/breakfast room 15'5 x 8'6

Conservatory 7'7 x 7'7

This floor plan is for illustrative purposes only. It is not drawn to scale. Any measurements, floor areas (including any total floor area), openings and orientation are approximate. No details are guaranteed, they cannot be relied upon for any purpose and they do not form part of any agreement. No liability is taken for any error, omission or misstatement. A party must rely upon its own inspection(s). Powered by www.focalagent.com