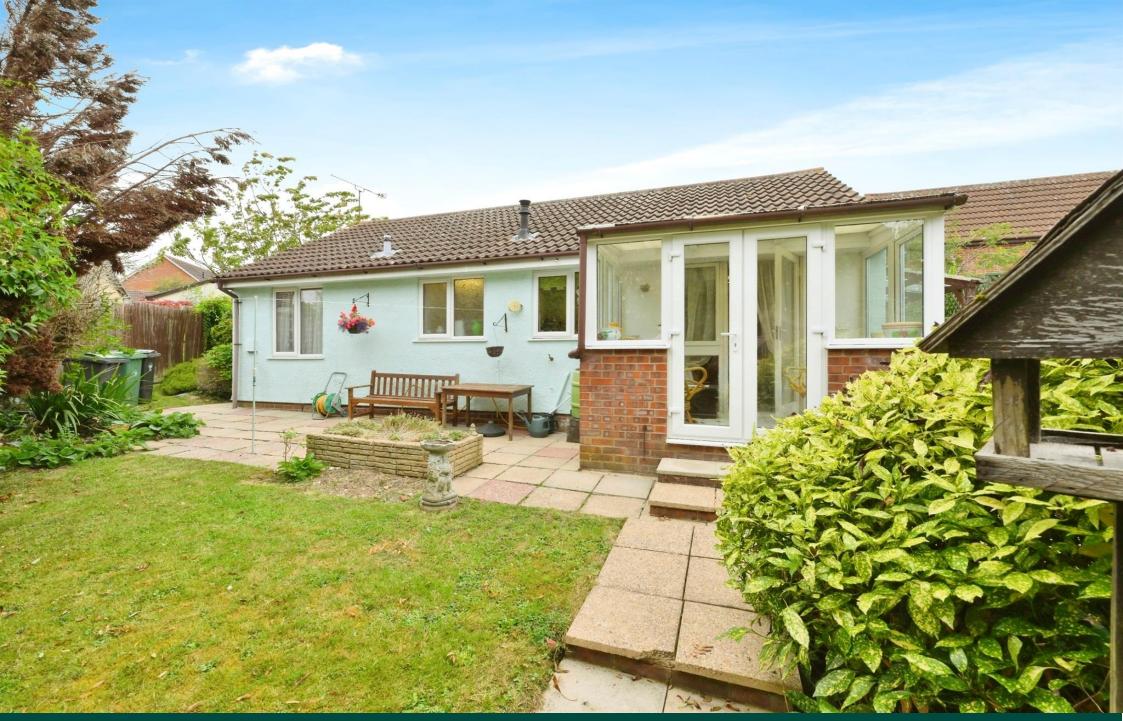

The private, fully enclosed garden is a haven for peace and tranquillity and benefits from being south facing with attractive well established shrubs. There is side access to the front where you will find the garage and ample driveway parking. There is also garden space to the side of the property with rockery. Viewings are highly recommended!

Bedroom One 12'2 x 11'6

Bedroom Two 12'2 x 7'10

Bathroom 8'10 x 6'7

Garden South facing, patio and lawn, shed, water tap and side access to front

Garage

To view this property call Kevin Henry on: 01799 513632