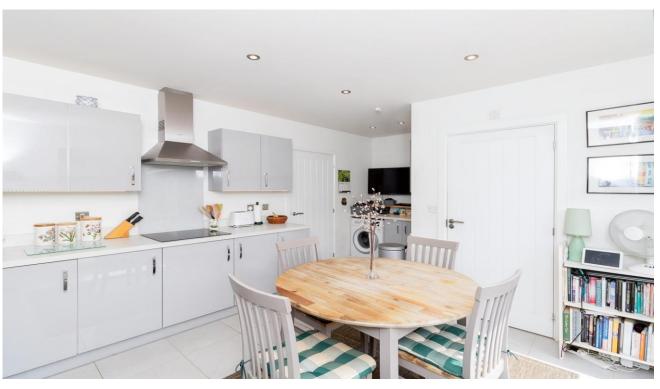

Living Room 17'0 x 10'10

Kitchen/Diner 13'7 (max) x 11'11

Downstairs cloakroom

Landing
Airing cupboard and access to loft

Bedroom One 11'6 x 10'5 Plus built in wardrobes

En-suite shower room

Bedroom Two 9'8 x 9'3