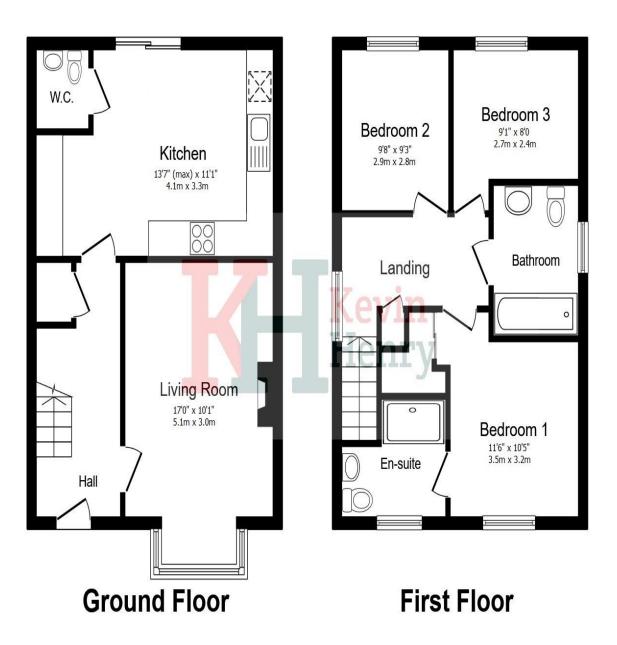

Living Room 17'0 x 10'10

Kitchen/Diner 13'7 (max) x 11'11

Downstairs cloakroom

Landing
Airing cupboard and access to loft

Bedroom One 11'6 x 10'5 Plus built in wardrobes

En-suite shower room

Bedroom Two 9'8 x 9'3

This floor plan is for illustrative purposes only. It is not drawn to scale. Any measurements, floor areas (including any total floor area), openings and orientation are approximate. No details are guaranteed, they cannot be relied upon for any purpose and they do not form part of any agreement. No liability is taken for any error, omission or misstatement. A party must rely upon its own inspection(s). Plan produced for Kevin Henry. Powered by www.focalagent.com

## Bedroom Three 9'1 x 8'0

#### Bathroom