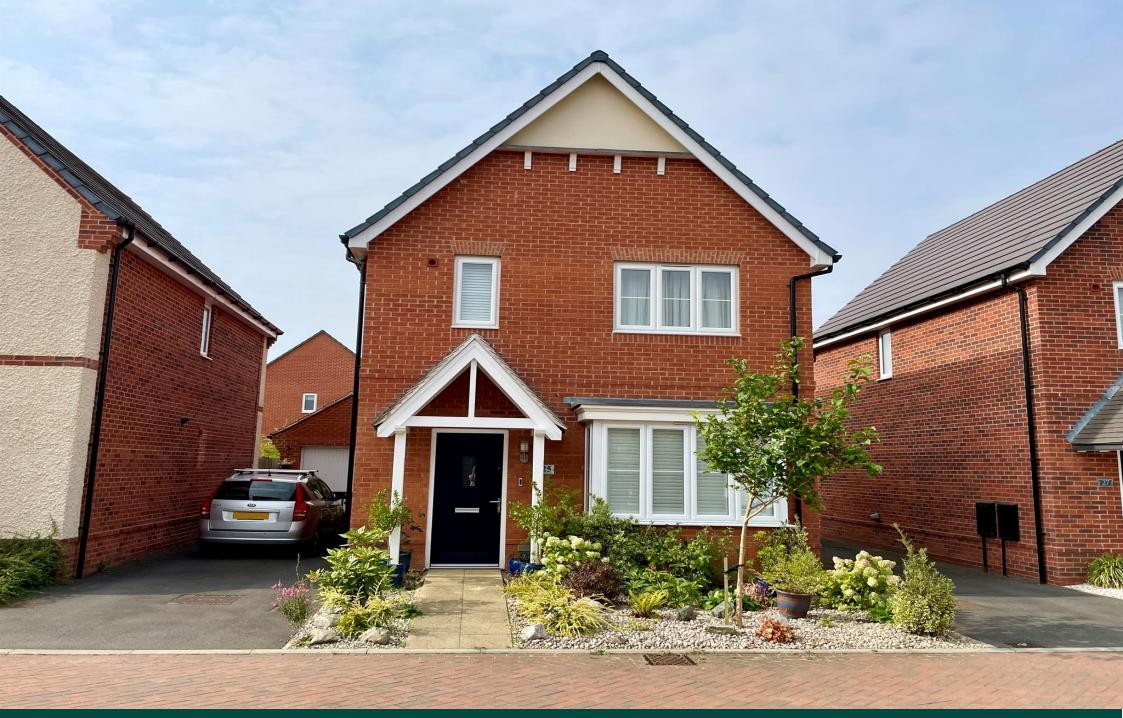

### Key Features

- Beautifully presented
- Detached
- 3 bedrooms
- Ensuite and family bathroom
- Attractive private rear garden

The property is bright and airy, with well proportioned accommodation comprising of a spacious hallway, well equipped kitchen/diner, living room, downstairs cloakroom, three good size bedrooms with en-suite to main bedroom and bathroom. Large, eye-catching fully enclosed south facing rear garden with well established plants and patio and to the front is the driveway and garage.

Cambridge) is just two miles distance and the M11 access point at Stump Cross 4 miles.

Front
Driveway and garage. Stone laid to front

Hallway With one large under stair storage and well designed further storage cupboards