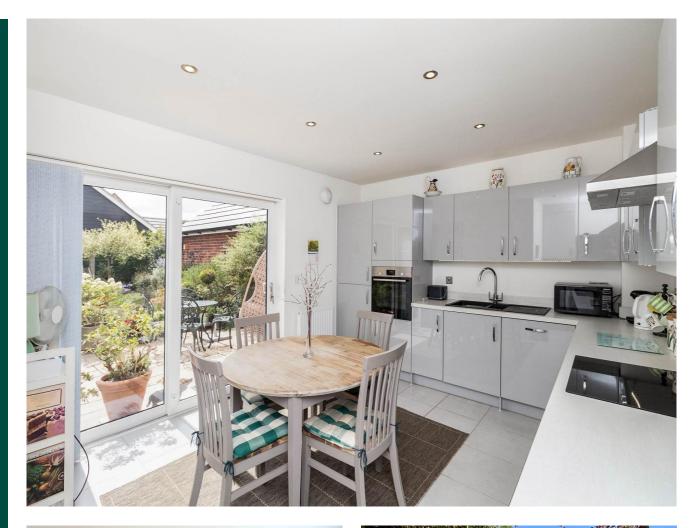

### Key Features

- Beautifully presented
- Detached
- 3 bedrooms
- Ensuite and family bathroom
- Attractive private rear garden

The property is bright and airy, with well proportioned accommodation comprising of a spacious hallway, well equipped kitchen/diner, living room, downstairs cloakroom, three good size bedrooms with en-suite to main bedroom and bathroom. Large, eye-catching fully enclosed south facing rear garden with well established plants and patio and to the front is the driveway and garage.

Living Room 17'0 x 10'10

Kitchen/Diner 13'7 (max) x 11'11

Downstairs cloakroom

Landing
Airing cupboard and access to loft

Bedroom One 11'6 x 10'5 Plus built in wardrobes

En-suite shower room

Bedroom Two 9'8 x 9'3