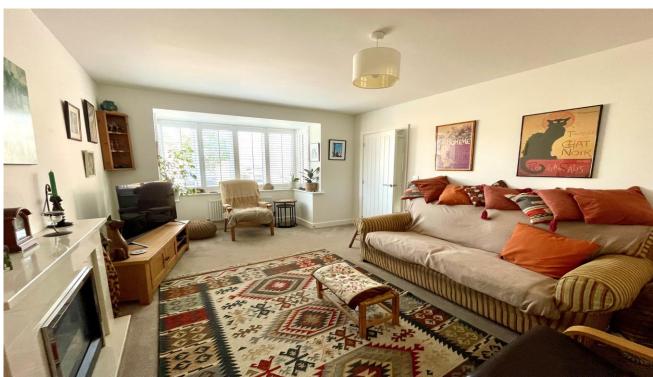

Living Room 17'0 x 10'10

Kitchen/Diner 13'7 (max) x 11'11

Downstairs cloakroom

Landing
Airing cupboard and access to loft

Bedroom One 11'6 x 10'5 Plus built in wardrobes

En-suite shower room

Bedroom Two 9'8 x 9'3