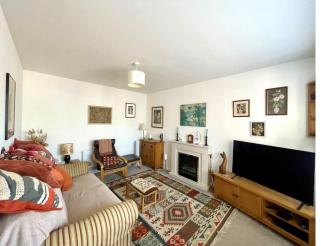

### Key Features

- Beautifully presented
- Detached
- 3 bedrooms
- Ensuite and family bathroom
- Attractive private rear garden

The property is bright and airy, with well proportioned accommodation comprising of a spacious hallway, well equipped kitchen/diner, living room, downstairs cloakroom, three good size bedrooms with en-suite to main bedroom and bathroom. Large, eye-catching fully enclosed south facing rear garden with well established plants and patio and to the front is the driveway and garage.

Living Room 17'0 x 10'10

Kitchen/Diner 13'7 (max) x 11'11

Downstairs cloakroom

Landing
Airing cupboard and access to loft

Bedroom One 11'6 x 10'5 Plus built in wardrobes

En-suite shower room

Bedroom Two 9'8 x 9'3