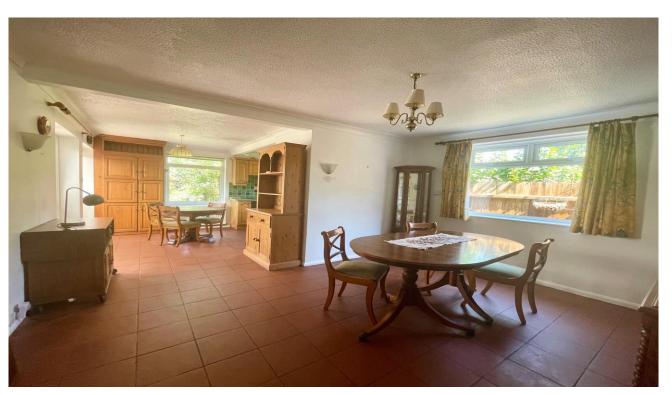

## Key Features

- Chain Free
- Very Spacious Three Bedroom Detached Bungalow
- Three Reception Rooms
- Gorgeous Rear Garden
- Garage and Driveway

Tucked away at the end of a popular road in Linton, this three-bedroom detached bungalow offers very well proportioned and flexible accommodation with beautiful outside space. The large welcoming hallway leads on to a large sitting room, separate dining room and kitchen/breakfast room. There are three bedrooms the main being exceptionally spacious with the added benefit of an ensuite. A family bathroom and conservatory complete the downstairs accommodation. A further bedroom/office has been created in the loft space plus excellent loft storage.

## Accommodation Includes:

Entrance Hallway Doors leading to:

Sitting Room 22'11 x 13'3

Dining Room 13'3 x 10'7

Kitchen/Breakfast Room 13'2 x 12'2

Conservatory 19'6 x 10'10

Bedroom One 22'1 x 13'3. Built in wardrobes