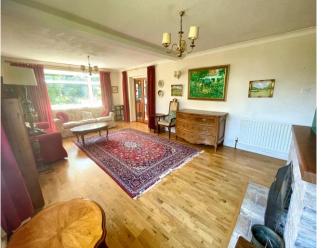

## Accommodation Includes:

Entrance Hallway Doors leading to:

Sitting Room 22'11 x 13'3

Dining Room 13'3 x 10'7

Kitchen/Breakfast Room 13'2 x 12'2

Conservatory 19'6 x 10'10

Bedroom One 22'1 x 13'3. Built in wardrobes