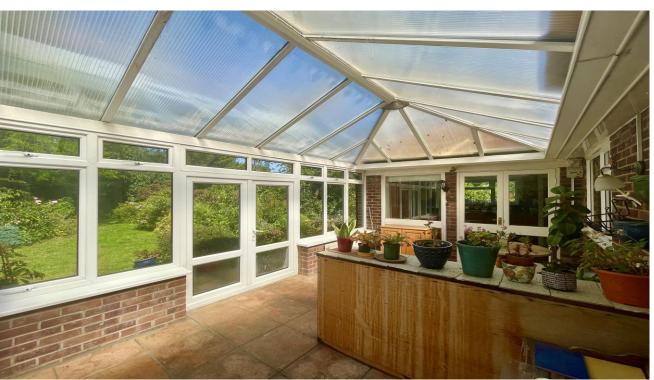

## Accommodation Includes:

Entrance Hallway Doors leading to:

Sitting Room 22'11 x 13'3

Dining Room 13'3 x 10'7

Kitchen/Breakfast Room 13'2 x 12'2

Conservatory 19'6 x 10'10

Bedroom One 22'1 x 13'3. Built in wardrobes