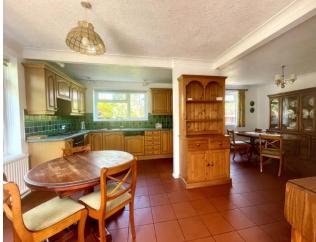

## Accommodation Includes:

Entrance Hallway Doors leading to:

Sitting Room 22'11 x 13'3

Dining Room 13'3 x 10'7

Kitchen/Breakfast Room 13'2 x 12'2

Conservatory 19'6 x 10'10

Bedroom One 22'1 x 13'3. Built in wardrobes