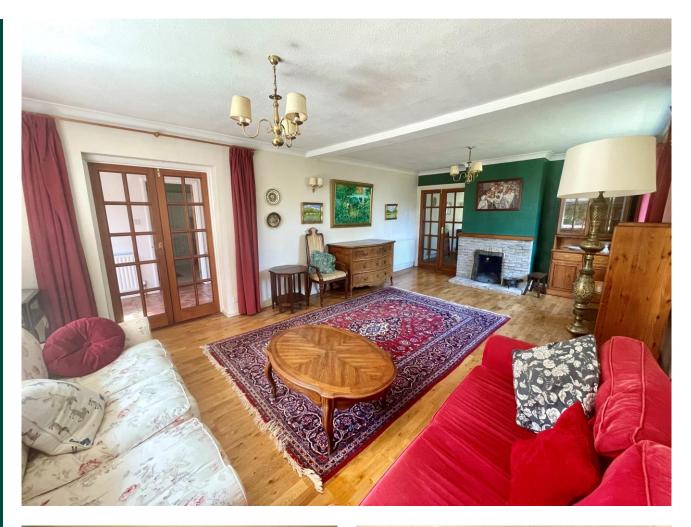

## Accommodation Includes:

Entrance Hallway Doors leading to:

Sitting Room 22'11 x 13'3

Dining Room 13'3 x 10'7

Kitchen/Breakfast Room 13'2 x 12'2

Conservatory 19'6 x 10'10

Bedroom One 22'1 x 13'3. Built in wardrobes