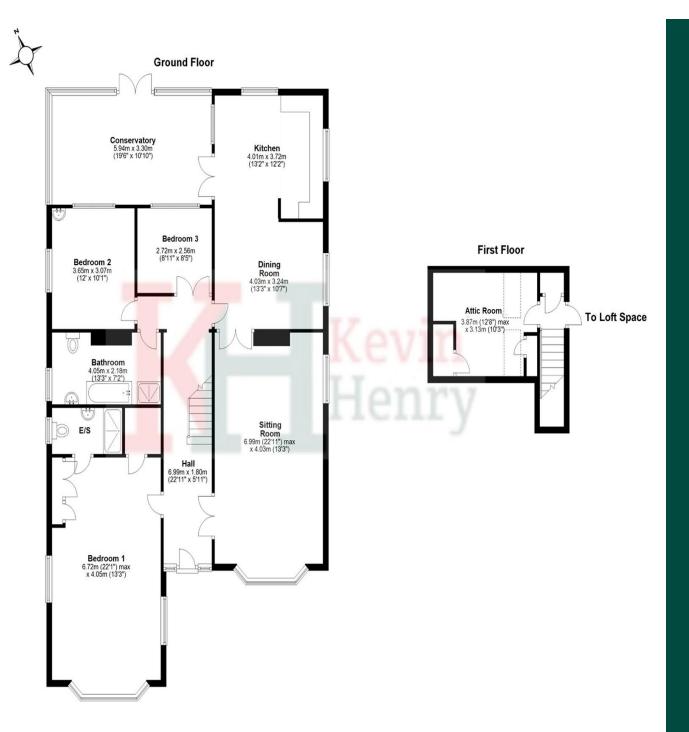

## Accommodation Includes:

Entrance Hallway Doors leading to:

Sitting Room 22'11 x 13'3

Dining Room 13'3 x 10'7

Kitchen/Breakfast Room 13'2 x 12'2

Conservatory 19'6 x 10'10

Bedroom One 22'1 x 13'3. Built in wardrobes

En-suite

Bedroom Two 12'0 x 10'1

Bedroom Three 8'11 x 8'5

Bathroom

1st floor attic room/bedroom 12'8 x 10'3

Loft storage space

Outside:

The private rear garden is fully enclosed with lawn area, mature shrubs, a large patio area and the benefit of access from both sides to the front garden with attractive well established plants, trees and paving.