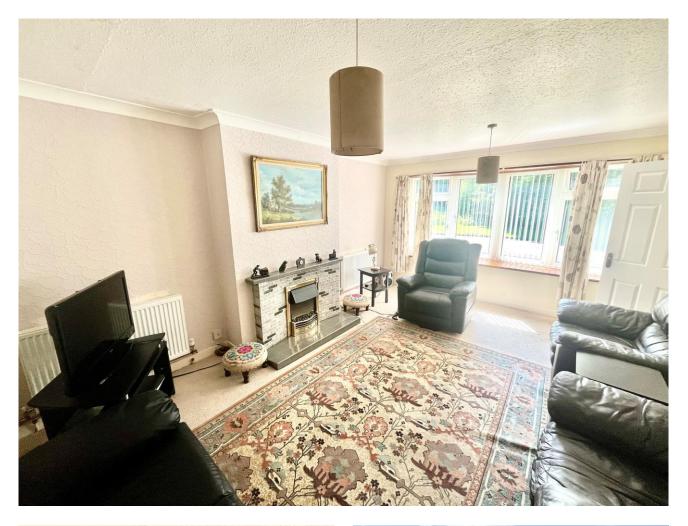

Front Lawn area

Entrance Hall Storage cupboard

Lounge/Diner 17'0 x 12'6

Kitchen 11'11 x 9'5 max Storage cupboard

Bedroom One 12'7 x 11'8 Built in wardrobe

Bedroom Two
Built in wardrobe
12'6 x 8'0 max

Approx gross internal floor area 83 sqm (900 sqft)