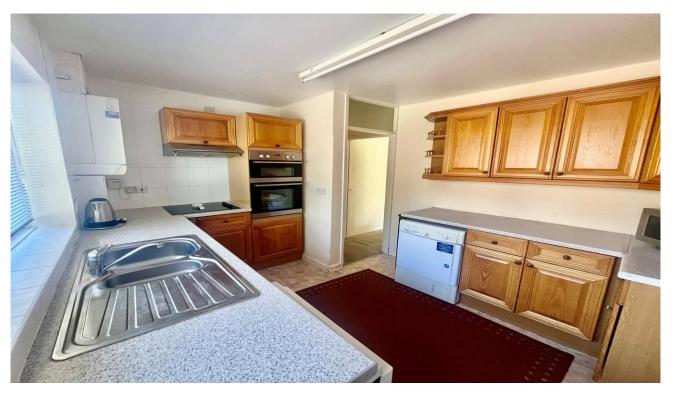

Front Lawn area

Entrance Hall Storage cupboard

Lounge/Diner 17'0 x 12'6

Kitchen 11'11 x 9'5 max Storage cupboard

Bedroom One 12'7 x 11'8 Built in wardrobe

Bedroom Two
Built in wardrobe
12'6 x 8'0 max

Approx gross internal floor area 83 sqm (900 sqft)