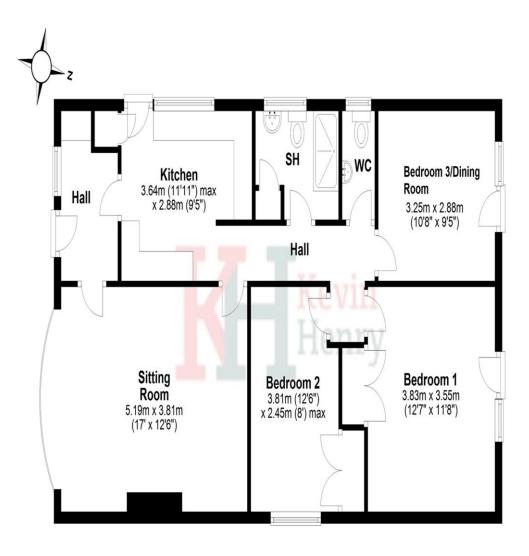

Front Lawn area

Entrance Hall Storage cupboard

Lounge/Diner 17'0 x 12'6

Kitchen 11'11 x 9'5 max Storage cupboard

Bedroom One 12'7 x 11'8 Built in wardrobe

Bedroom Two
Built in wardrobe
12'6 x 8'0 max

Approx gross internal floor area 83 sqm (900 sqft)

Bedroom Three/Dining Room 10'8 x 9'5

Bathroom

Garden
Lawn and patio
Shed, side access to front

Garage En-Bloc Situated next to the property

To view this property call Kevin Henry on: 01799 513632