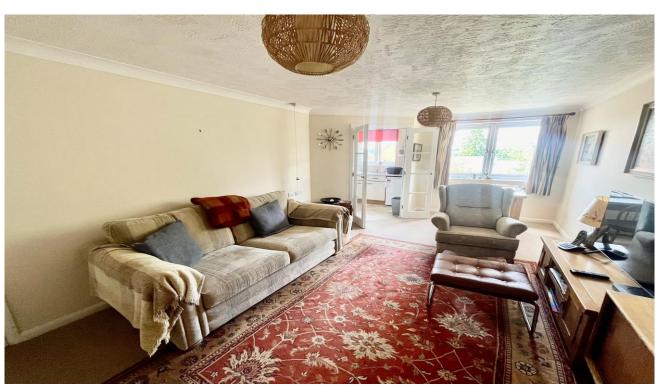

This two-bedroom apartment benefits from a large lounge/diner, separate kitchen, two double bedrooms and bathroom. This popular retirement development benefits from a communal resident's lounge, communal laundry, communal gardens,

Lounge/Diner 20'9 (max) x 10'10

Kitchen 7'10 x 6'0

Bedroom One 13'4 x 9'8

Bedroom Two

Approx gross internal floor area 60 sqm (650 sqft)

13'4 (max) x 9'4

Bathroom

Outside Communal gardens and ample parking