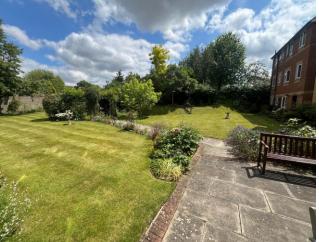

Communal entrance Secure entrance door to communal hallway providing access to the lift and stairs and spacious residents' lounge. Also providing access to the well-kept communal garden.

**Entrance Hall** 

Lounge/Diner 20'9 (max) x 10'10

Kitchen 7'10 x 6'0

Bedroom One 13'4 x 9'8

Bedroom Two

Approx gross internal floor area 60 sqm (650 sqft)

13'4 (max) x 9'4

Bathroom

Outside Communal gardens and ample parking