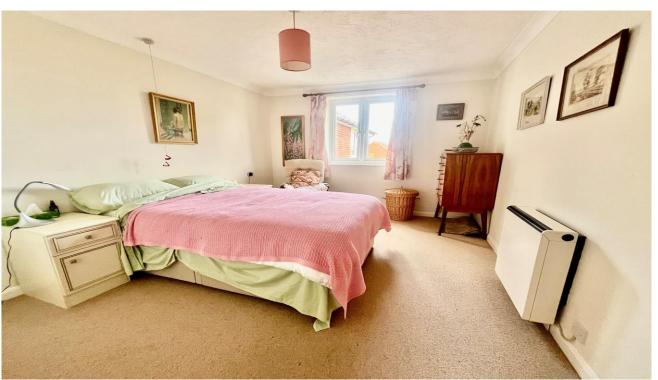

This two-bedroom apartment benefits from a large lounge/diner, separate kitchen, two double bedrooms and bathroom. This popular retirement development benefits from a communal resident's lounge, communal laundry, communal gardens,

Lounge/Diner 20'9 (max) x 10'10

Kitchen 7'10 x 6'0

Bedroom One 13'4 x 9'8

Bedroom Two

Approx gross internal floor area 60 sqm (650 sqft)

13'4 (max) x 9'4

Bathroom

Outside Communal gardens and ample parking