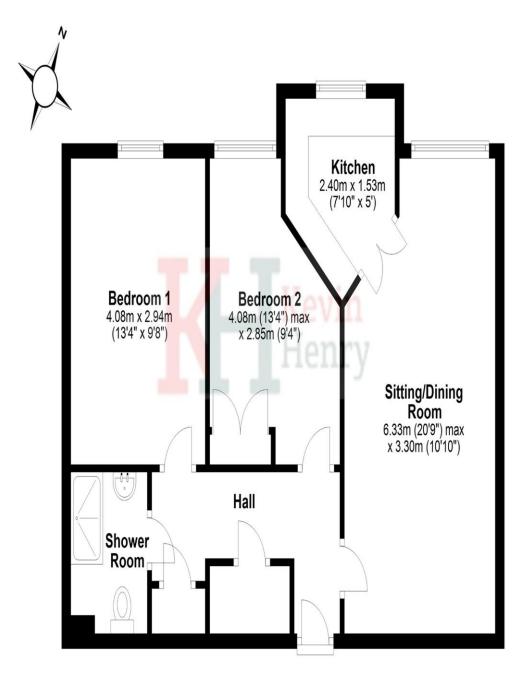

Lounge/Diner 20'9 (max) x 10'10

Kitchen 7'10 x 6'0

Bedroom One 13'4 x 9'8

Bedroom Two

Approx gross internal floor area 60 sqm (650 sqft)

13'4 (max) x 9'4

Bathroom

Outside Communal gardens and ample parking