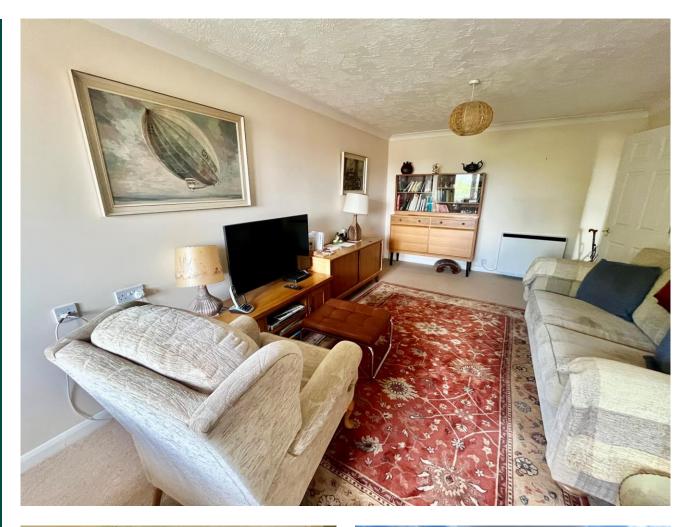

This two-bedroom apartment benefits from a large lounge/diner, separate kitchen, two double bedrooms and bathroom. This popular retirement development benefits from a communal resident's lounge, communal laundry, communal gardens,

Lounge/Diner 20'9 (max) x 10'10

Kitchen 7'10 x 6'0

Bedroom One 13'4 x 9'8

Bedroom Two

Approx gross internal floor area 60 sqm (650 sqft)

13'4 (max) x 9'4

Bathroom

Outside Communal gardens and ample parking