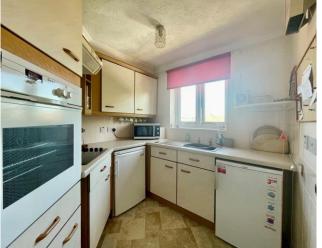

This two-bedroom apartment benefits from a large lounge/diner, separate kitchen, two double bedrooms and bathroom. This popular retirement development benefits from a communal resident's lounge, communal laundry, communal gardens,

Lounge/Diner 20'9 (max) x 10'10

Kitchen 7'10 x 6'0

Bedroom One 13'4 x 9'8

Bedroom Two

Approx gross internal floor area 60 sqm (650 sqft)

13'4 (max) x 9'4

Bathroom

Outside Communal gardens and ample parking