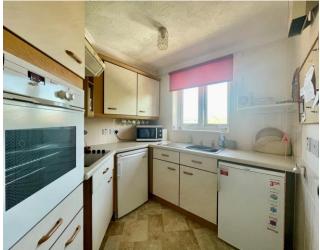

This two-bedroom apartment benefits from a large lounge/diner, separate kitchen, two double bedrooms and bathroom. This popular retirement development benefits from a communal resident's lounge, communal laundry, communal gardens,

## **Entrance Hall**

Lounge/Diner 20'9 (max) x 10'10

Kitchen 7'10 x 6'0

Bedroom One 13'4 x 9'8

Bedroom Two 13'4 (max) x 9'4

Bathroom

Outside Communal gardens and ample parking

To view this property call Kevin Henry on: 01799 513632