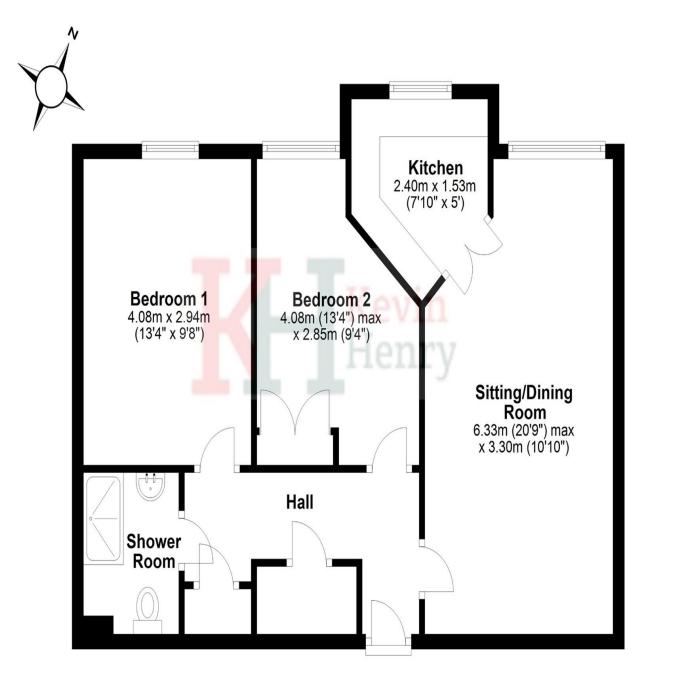

## Communal entrance:

Secure entrance door to communal hallway providing access to the lift and stairs and spacious residents' lounge. Also providing access to the well-kept communal garden.

Approx gross internal floor area 60 sqm (650 sqft)

## **Entrance Hall**

Lounge/Diner 20'9 (max) x 10'10

Kitchen 7'10 x 6'0

Bedroom One 13'4 x 9'8

Bedroom Two 13'4 (max) x 9'4

Bathroom

Outside Communal gardens and ample parking

To view this property call Kevin Henry on: 01799 513632