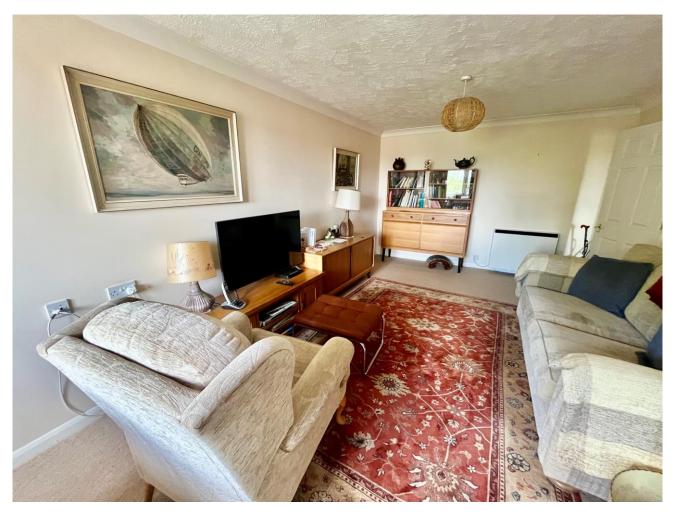

This two-bedroom apartment benefits from a large lounge/diner, separate kitchen, two double bedrooms and bathroom. This popular retirement development benefits from a communal resident's lounge, communal laundry, communal gardens,

## **Entrance Hall**

Lounge/Diner 20'9 (max) x 10'10

Kitchen 7'10 x 6'0

Bedroom One 13'4 x 9'8

Bedroom Two 13'4 (max) x 9'4

Bathroom

Outside Communal gardens and ample parking

To view this property call Kevin Henry on: 01799 513632