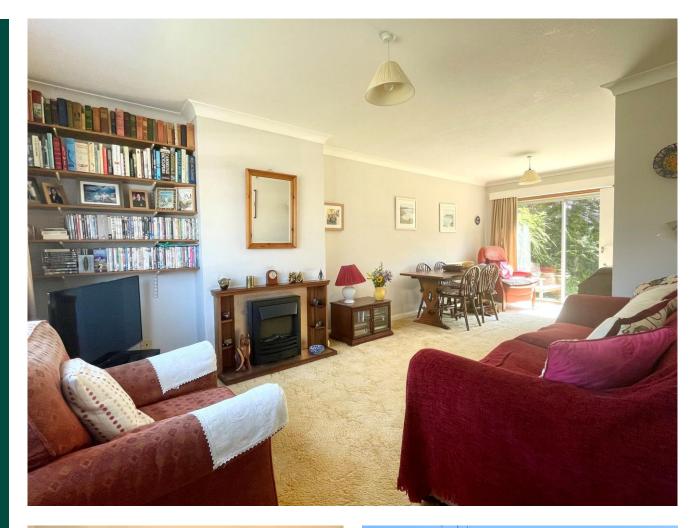

Hallway Under-stair storage and entrance to:

Downstairs Cloakroom

Lounge Area 12'5 x 11'6

Dining Area 10'0 x 9'1

Kitchen 9'8 x 9'2 max Pantry cupboard

Landing Access to loft

Bedroom One