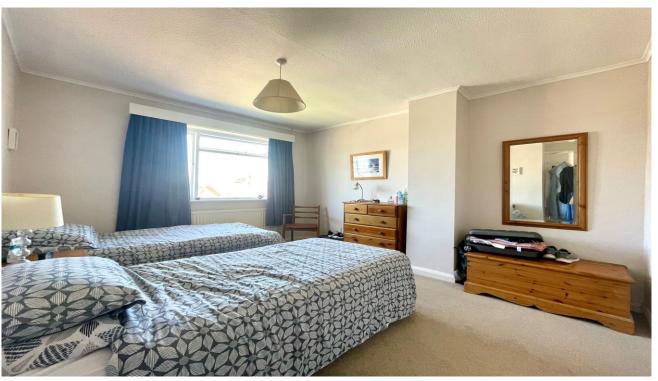

Hallway Under-stair storage and entrance to:

Downstairs Cloakroom

Lounge Area 12'5 x 11'6

Dining Area 10'0 x 9'1

Kitchen 9'8 x 9'2 max Pantry cupboard

Landing Access to loft

Bedroom One

## **Ground Floor**

Approx gross internal floor area 76 sqm (825 sqft) excluding Garage

12'0 x 10'4

Bedroom Two 10'0 x 9'11 Built-in cupboard space

Bedroom Three 9'6 x 7'10

Shower Room

Garden
Comprising of lawn and patio and southwest facing