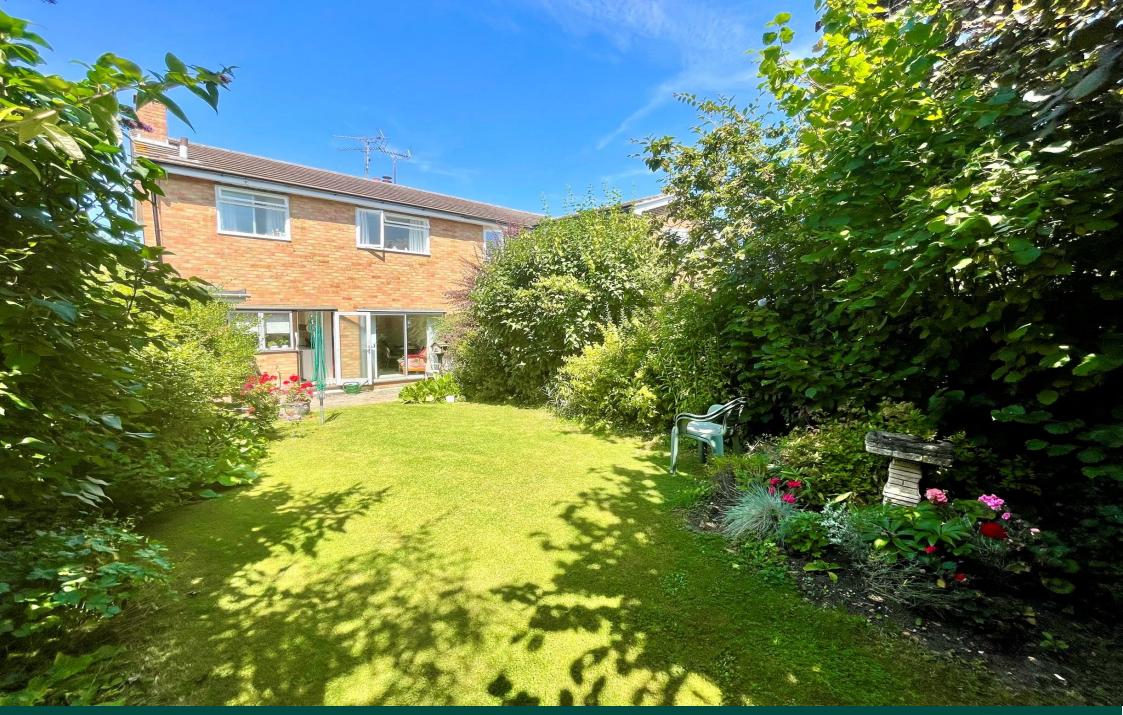

Access to the loft is from the landing. The southwest facing private rear garden comprises of part lawn and part patio with side access to the front of the property which has a well kept lawn area and driveway leading to the double length garage. Saffron Walden is a fine old market town with a good range of shopping, schooling and recreational facilities, including the renowned Saffron Hall, which is situated at the County

## **Ground Floor**

Approx gross internal floor area 76 sqm (825 sqft) excluding Garage

12'0 x 10'4

Bedroom Two 10'0 x 9'11 Built-in cupboard space

Bedroom Three 9'6 x 7'10

Shower Room

Garden
Comprising of lawn and patio and southwest facing