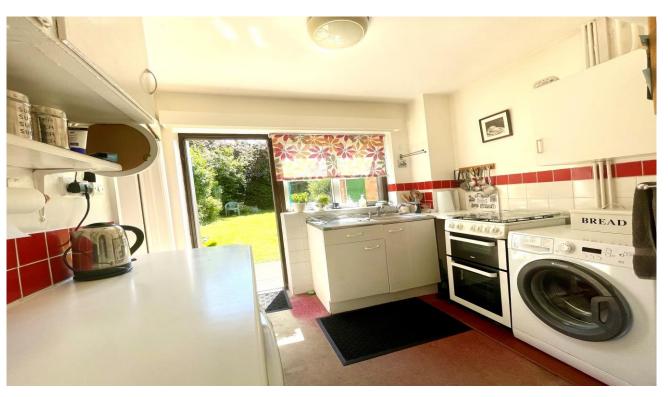

Hallway Under-stair storage and entrance to:

Downstairs Cloakroom

Lounge Area 12'5 x 11'6

Dining Area 10'0 x 9'1

Kitchen 9'8 x 9'2 max Pantry cupboard

Landing Access to loft

Bedroom One

## **Ground Floor**

Approx gross internal floor area 76 sqm (825 sqft) excluding Garage

12'0 x 10'4

Bedroom Two 10'0 x 9'11 Built-in cupboard space

Bedroom Three 9'6 x 7'10

Shower Room

Garden
Comprising of lawn and patio and southwest facing