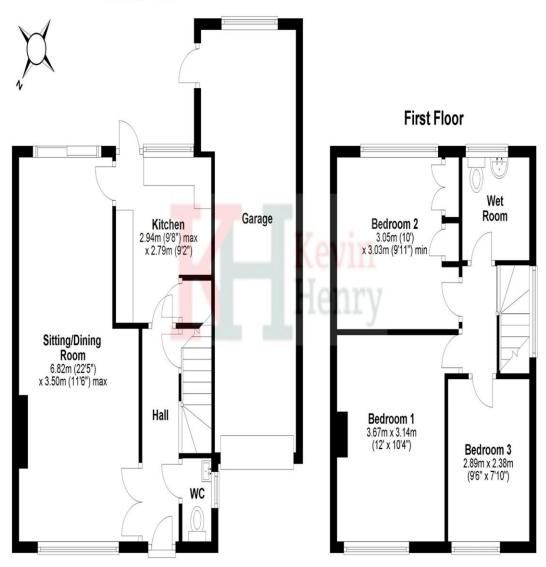

Hallway Under-stair storage and entrance to:

Downstairs Cloakroom

Lounge Area 12'5 x 11'6

Dining Area 10'0 x 9'1

Kitchen 9'8 x 9'2 max Pantry cupboard

Landing Access to loft

Bedroom One

## **Ground Floor**

Approx gross internal floor area 76 sqm (825 sqft) excluding Garage

12'0 x 10'4

Bedroom Two 10'0 x 9'11 Built-in cupboard space

Bedroom Three 9'6 x 7'10

Shower Room

Garden
Comprising of lawn and patio and southwest facing

Garage
Double length with power and lighting

To view this property call Kevin Henry on: 01799 513632