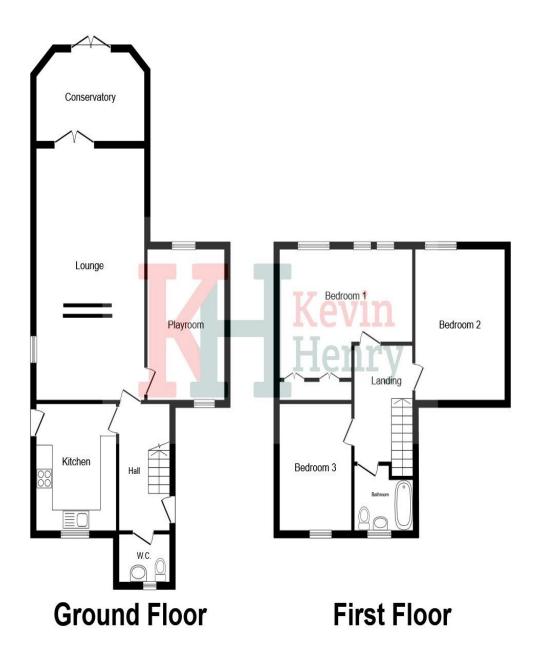

Front Driveway parking

Hallway

Downstairs Cloakroom

Lounge/Diner 24'8 x 15'8

Family Room/Bedroom Four 14'9 x 9'7

Kitchen 12'0 x 9'3

Conservatory 11'5 x 8'9

Landing Access to loft

Bedroom One 15'9 x 10'4

Bedroom Two 11'9 x 9'11

Bedroom Three 10'6 x 9'6

Garden Comprising of lawn and patio and side access to front

To view this property call Kevin Henry on: 01799 513632

This floor plan is for illustrative purposes only. It is not drawn to scale. Any measurements, floor areas (including any total floor area), openings and orientation are approximate. No details are guaranteed, they cannot be relied upon for any purpose and they do not form part of any agreement. No liability is taken for any error, omission or misstatement. A party must rely upon its own inspection(s). Powered by www.focalagent.com