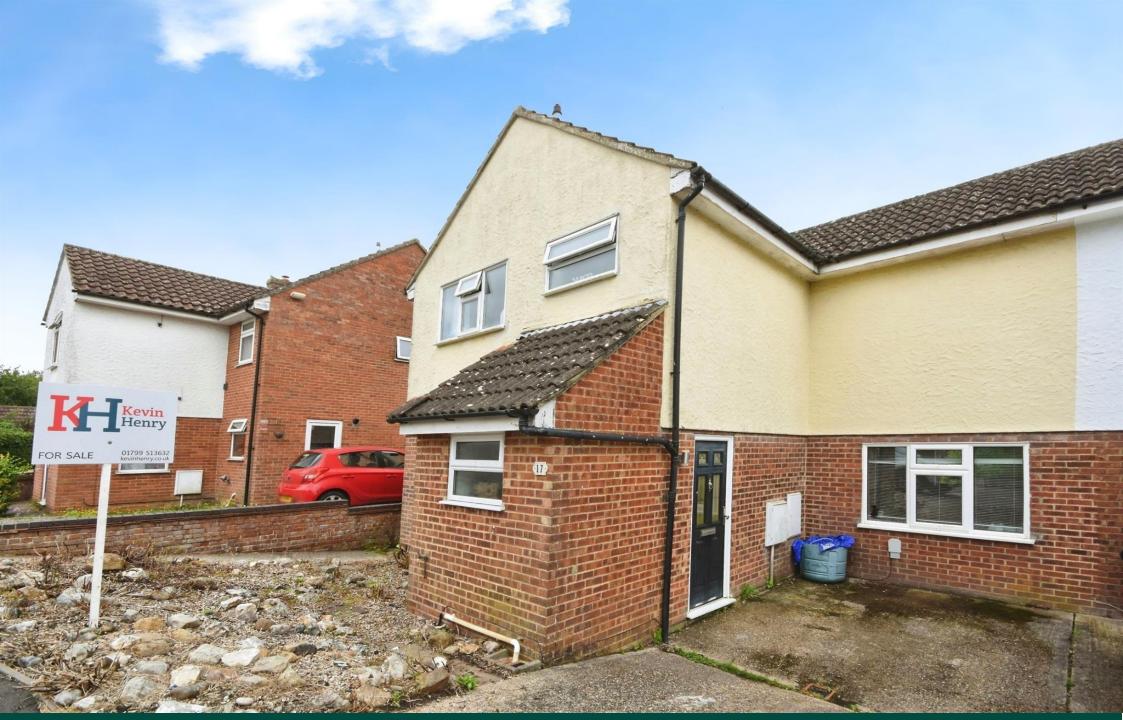

## Wedow Road, Thaxted Dunmow £425,000 Freehold

Located just a short walk from the centre of Thaxted this well presented three-bedroom family provides spacious living areas and three good size bedrooms. The current owners have converted the garage into a very good size family room which can also be used as a fourth bedroom plus there is a large lounge/diner and conservatory. Downstairs also has a well-equipped kitchen and cloakroom.

On the first floor are three double bedrooms plus family bathroom and access to the loft. To the front is driveway parking and at the rear is the private fully enclosed rear garden with side access to the front. Thaxted is a thriving town enjoying an excellent range of facilities including a post

Front Driveway parking

Hallway

Downstairs Cloakroom

Lounge/Diner 24'8 x 15'8

Family Room/Bedroom Four 14'9 x 9'7

Kitchen 12'0 x 9'3

Conservatory 11'5 x 8'9

Landing Access to loft