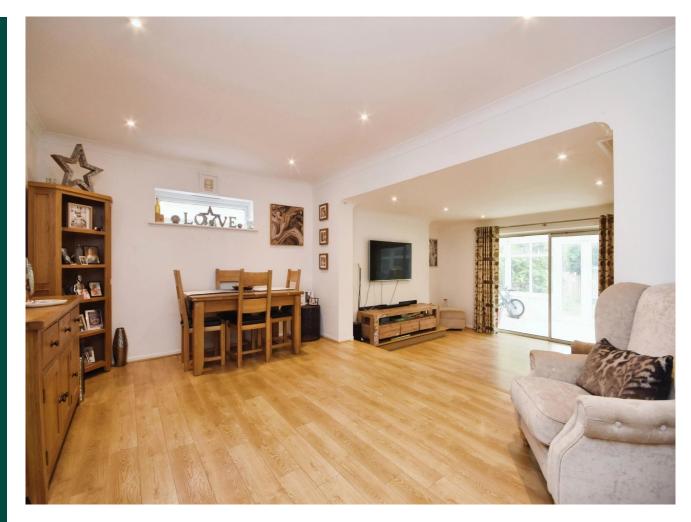

Located just a short walk from the centre of Thaxted this well presented three-bedroom family provides spacious living areas and three good size bedrooms. The current owners have converted the garage into a very good size family room which can also be used as a fourth bedroom plus there is a large lounge/diner and conservatory. Downstairs also has a well-equipped kitchen and cloakroom.

Front Driveway parking

Hallway

Downstairs Cloakroom

Lounge/Diner 24'8 x 15'8

Family Room/Bedroom Four 14'9 x 9'7

Kitchen 12'0 x 9'3

Conservatory 11'5 x 8'9

Landing Access to loft