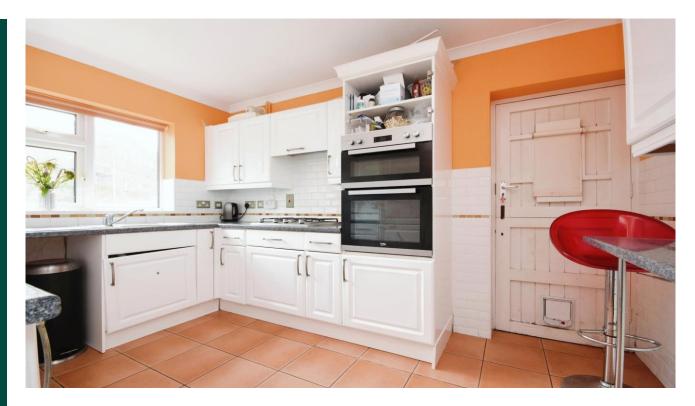

Located just a short walk from the centre of Thaxted this well presented three-bedroom family provides spacious living areas and three good size bedrooms. The current owners have converted the garage into a very good size family room which can also be used as a fourth bedroom plus there is a large lounge/diner and conservatory. Downstairs also has a well-equipped kitchen and cloakroom.

Front Driveway parking

Hallway

Downstairs Cloakroom

Lounge/Diner 24'8 x 15'8

Family Room/Bedroom Four 14'9 x 9'7

Kitchen 12'0 x 9'3

Conservatory 11'5 x 8'9

Landing Access to loft