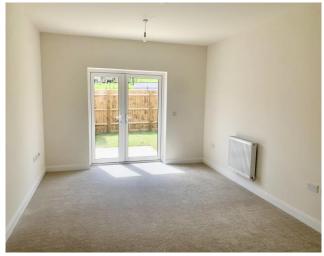

## Key Features

- One Bedroom
- Open Plan Living
- Shower Room
- Enclosed Rear Garden
- Allocated Off Road Parking

This one-bedroom bungalow offers a beautiful and bright open plan kitchen/living room with doors leading out to your private rear garden. The kitchen area offers wall and base units with work tops over, inset sink and drainer, inset electric hob with extractor over, built in oven and microwave, integrated fridge-freezer, and dishwasher.

## **GROUND FLOOR**

Approximate Room Sizes

Hallway

Living Room 16'2 , 11'10

Kitchen 7'8 X 12'0

**Shower Room** 

Bedroom 16'2 x 9'0

To view this property call Kevin Henry on: 01799 513632