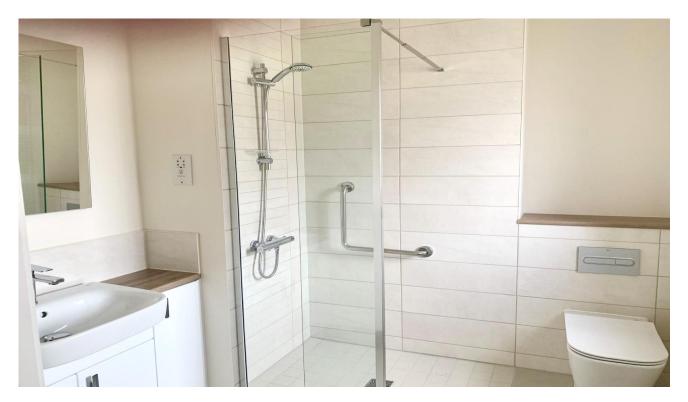

The bedroom is a comfortable double which benefits from having a walk-in wardrobe. Shower room comprises shower, low level wc, wash hand basin, tiled floor, and walls. There is a utility cupboard where you have plumbing for a washing machine.