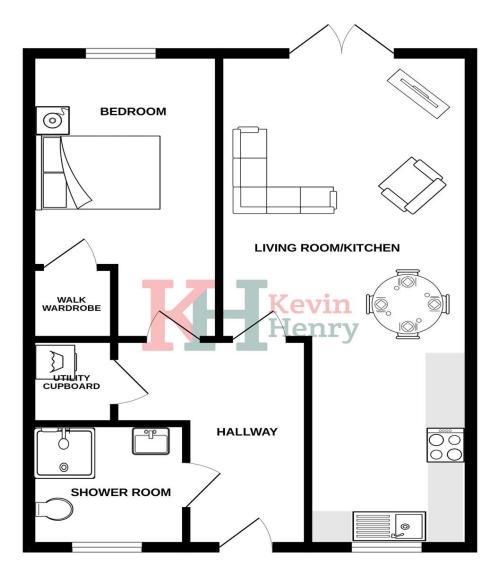

## **GROUND FLOOR**

Approximate Room Sizes

Hallway

Living Room 16'2 , 11'10

Kitchen 7'8 X 12'0

**Shower Room** 

Bedroom 16'2 x 9'0

To view this property call Kevin Henry on: 01799 513632