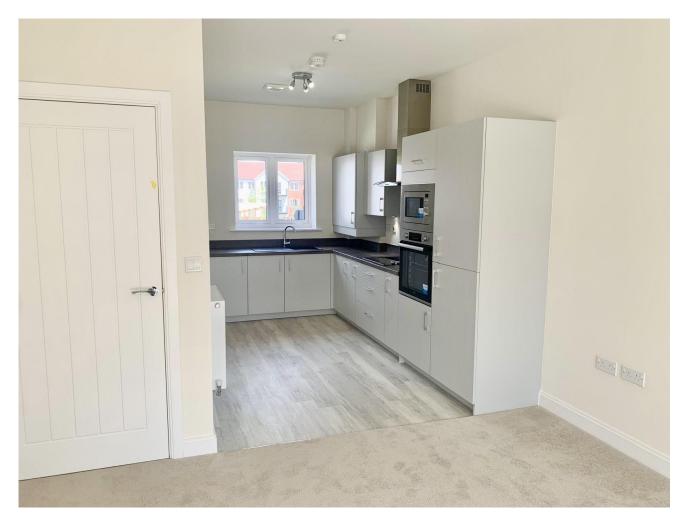

## Key Features

- One Bedroom
- Open Plan Living
- Shower Room
- Enclosed Rear Garden
- Allocated Off Road Parking

This one-bedroom bungalow offers a beautiful and bright open plan kitchen/living room with doors leading out to your private rear garden. The kitchen area offers wall and base units with work tops over, inset sink and drainer, inset electric hob with extractor over, built in oven and microwave, integrated fridge-freezer, and dishwasher.

## **GROUND FLOOR**

Approximate Room Sizes

Hallway

Living Room 16'2 , 11'10

Kitchen 7'8 X 12'0

**Shower Room** 

Bedroom 16'2 x 9'0

To view this property call Kevin Henry on: 01799 513632