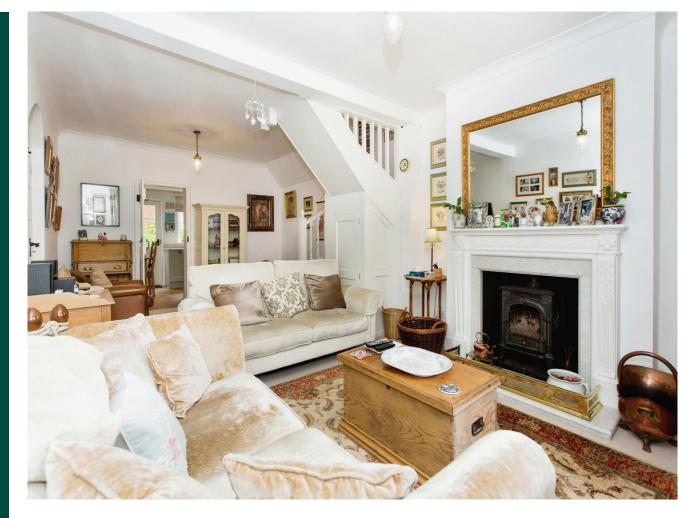

## Key Features a 2 2 c a D

- Immaculately presented
- Three bedrooms
- Large living room with feature fireplace
- Spacious kitchen/diner
- En-suite to main bedroom

This property was originally a Victorian Cottage but has been extended in previous years creating a wonderful modern home with attractive features throughout. The entrance hall provides excellent space for storage and leads on to the bright, light living room with wood burner. There is also useful under stair storage space.