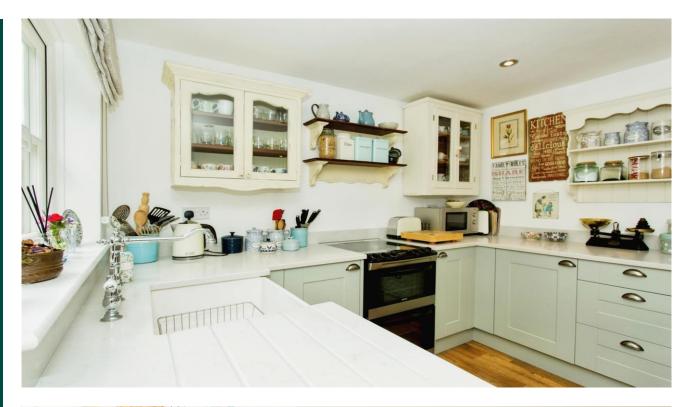

The country style kitchen/diner is a great space for entertaining or relaxation and is very well equipped with a good range of base and wall units.

Upstairs are three good size bedrooms all beautifully presented with en-suite to the main bedroom. There is also a modern family bathroom.

## Front Driveway parking for two cars and side access to garden

Hallway Large storage cupboard

Living Room Feature wood burner

Kitchen/Diner

Landing Access to loft and large storage cupboard

Total floor area 103.1 m<sup>2</sup> (1,110 sq.ft.) approx