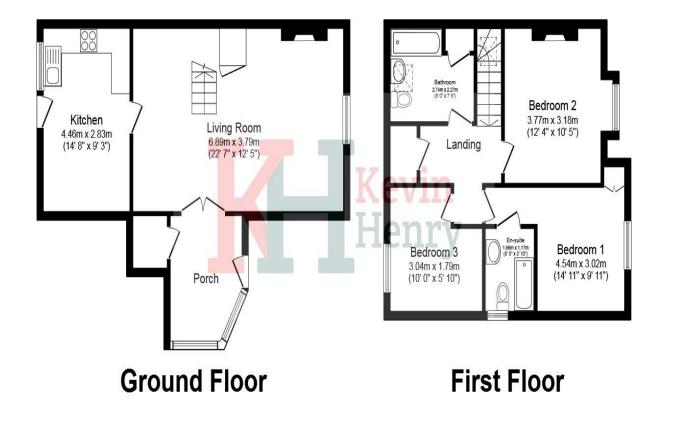

## Front Driveway parking for two cars and side access to garden

Hallway Large storage cupboard

Living Room Feature wood burner

Kitchen/Diner

Landing Access to loft and large storage cupboard

Total floor area 103.1 m<sup>2</sup> (1,110 sq.ft.) approx

This floor plan is for illustrative purposes only. It is not drawn to scale. Any measurements, floor areas (including any total floor area), openings and orientation are approximate. No details are guaranteed, they cannot be relied upon for any purpose and they do not form part of any agreement. No liability is taken for any error, omission or misstatement. A party must rely upon its own inspection(s). Powered by www.focalagent.com

Bedroom One En-suite

Bedroom Two

Bedroom Three

Bathroom

Garden Private fully enclosed garden with part patio part lawn

Driveway Parking for two cars

To view this property call Kevin Henry on: 01799 513632