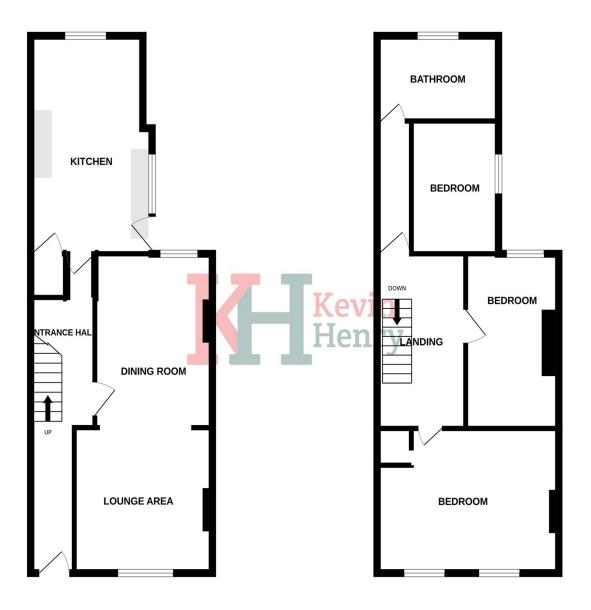

and space to add a small dining table. There is also good understairs storage cupboard, and the ground floor is finished throughout with Oak flooring.

Upstairs are three bedrooms, modern family bathroom and access to loft.

Front
Attractive frontage, landscaped, door to entrance hall

Hallway Entrance to:

Lounge Area Fireplace

12'3 x 11'5

Dining Area Fireplace 12'8 x 10'4

Kitchen/Breakfast Room Access to under stair storage 16'6 x 10'2

GROUND FLOOR 1ST FLOOR

Landing Access to loft

Bedroom One Fireplace 15'5 x 12'1

Bedroom Two 12'0 x 7'6 Fireplace

Bedroom Three 9'3 x 6'6

Bathroom

Garden
West facing with patio and lawn

To view this property call Kevin Henry on: 01799 513632