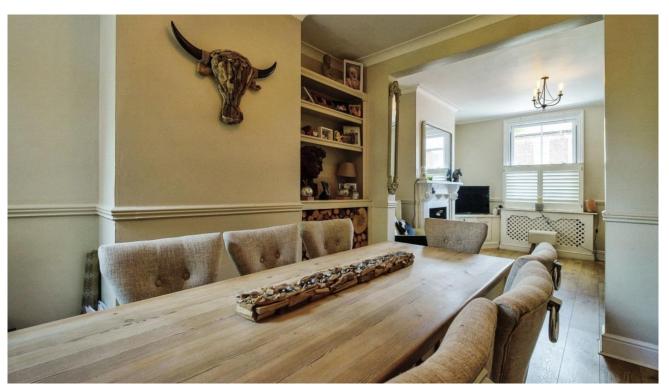

There is very good living space including the open plan lounge and dining area which the leads on to a large well-equipped kitchen/breakfast room with breakfast bar and space to add a small dining table. There

Front
Attractive frontage, landscaped, door to entrance hall

Hallway Entrance to:

Lounge Area Fireplace

12'3 x 11'5

Dining Area Fireplace 12'8 x 10'4

Kitchen/Breakfast Room Access to under stair storage 16'6 x 10'2