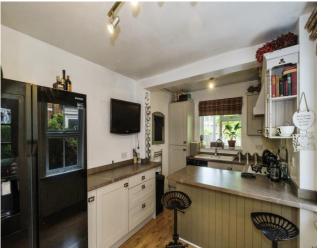

There is very good living space including the open plan lounge and dining area which the leads on to a large well-equipped kitchen/breakfast room with breakfast bar and space to add a small dining table. There

and space to add a small dining table. There is also good understairs storage cupboard, and the ground floor is finished throughout with Oak flooring.

Upstairs are three bedrooms, modern family bathroom and access to loft.

Front
Attractive frontage, landscaped, door to entrance hall

Hallway Entrance to:

Lounge Area Fireplace

12'3 x 11'5

Dining Area Fireplace 12'8 x 10'4

Kitchen/Breakfast Room Access to under stair storage 16'6 x 10'2