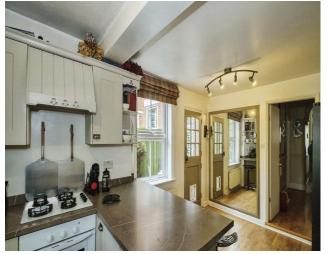

There is very good living space including the open plan lounge and dining area which the leads on to a large well-equipped kitchen/breakfast room with breakfast bar and space to add a small dining table. There

and space to add a small dining table. There is also good understairs storage cupboard, and the ground floor is finished throughout with Oak flooring.

Upstairs are three bedrooms, modern family bathroom and access to loft.

Front
Attractive frontage, landscaped, door to entrance hall

Hallway Entrance to:

Lounge Area Fireplace

12'3 x 11'5

Dining Area Fireplace 12'8 x 10'4

Kitchen/Breakfast Room Access to under stair storage 16'6 x 10'2