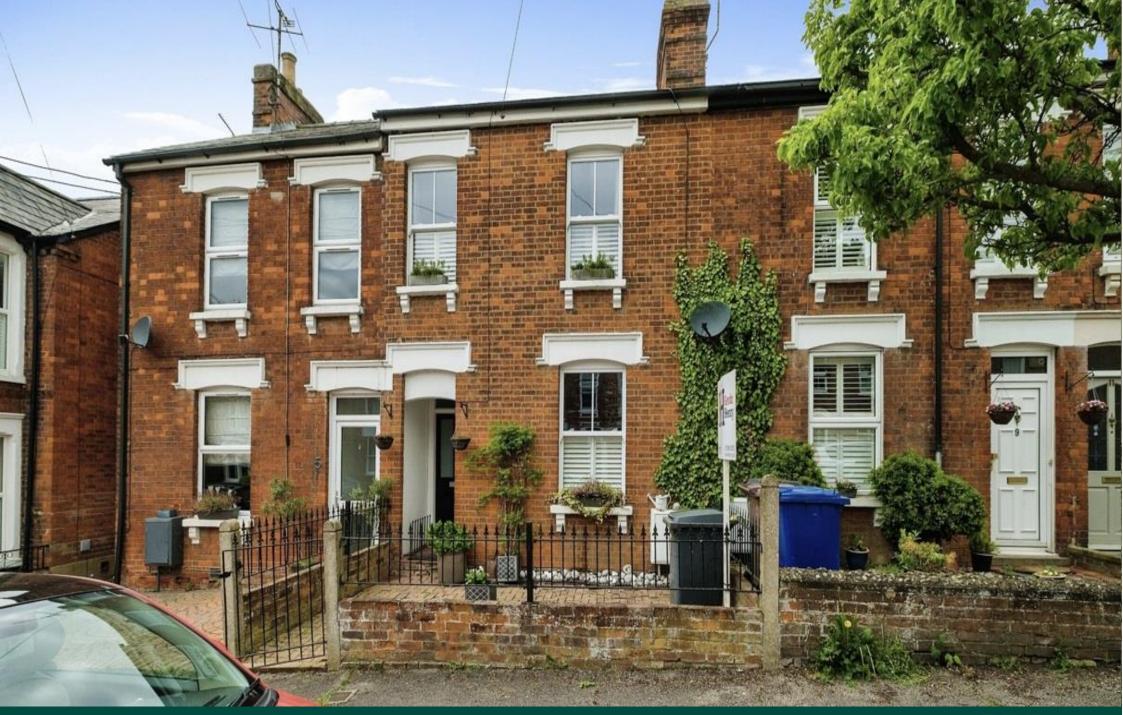

## Key Features

- Chain Free
- Three bedrooms
- Spacious open plan lounge/dining room
- Large well equipped kitchen/breakfast room
- Minutes walk to the town centre

Excellent opportunity to purchase this Victorian home with original features including a fireplace in two of the bedrooms and the lounge and dining room.

The rear garden is access from the kitchen and is partly paved and laid to lawn with a hard standing shed at the rear and small

garden shed.

The location of this 3 bedroom property is ideal for commuting to Bury St Edmunds, Cambridge and Surrounding areas offering great public transport and road links. Haverhill town is a few minutes' walk, the town is served well with supermarkets, pubs, restaurants and has a regular market twice a week.

Front
Attractive frontage, landscaped, door to entrance hall

Hallway Entrance to:

Lounge Area Fireplace

12'3 x 11'5

Dining Area Fireplace 12'8 x 10'4

Kitchen/Breakfast Room Access to under stair storage 16'6 x 10'2