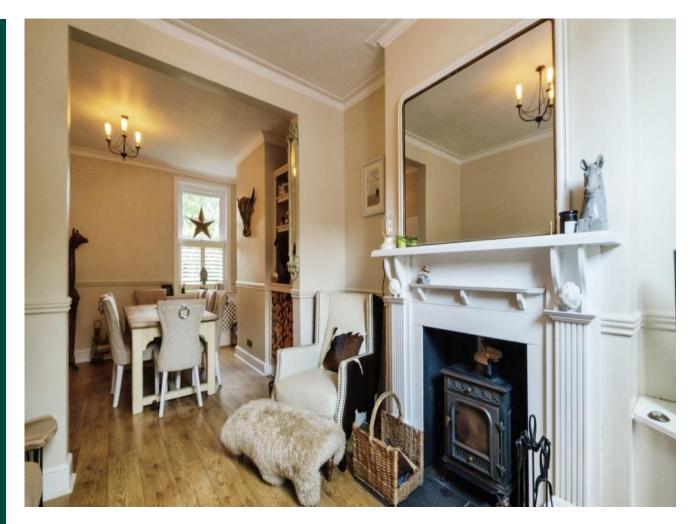

There is very good living space including the open plan lounge and dining area which the leads on to a large well-equipped kitchen/breakfast room with breakfast bar and space to add a small dining table. There

Front
Attractive frontage, landscaped, door to entrance hall

Hallway Entrance to:

Lounge Area Fireplace

12'3 x 11'5

Dining Area Fireplace 12'8 x 10'4

Kitchen/Breakfast Room Access to under stair storage 16'6 x 10'2