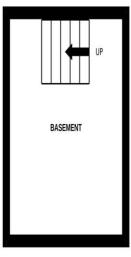

GROUND FLOOR 184 sq.ft. (17.1 sq.m.) approx. 1ST FLOOR 184 sq.ft. (17.1 sq.m.) approx.

Entrance Door opening to:

Living Room 14'3 x 10'3 max Fireplace

Kitchen 10'3 x 3'8

Basement

First Floor

Bedroom 14'3 x 10'3 Access to partly boarded loft

## TOTAL FLOOR AREA : 471 sq.ft. (43.7 sq.m.) approx.

Whilst every attempt has been made to ensure the accuracy of the floorpian contained here, measurements of doors, windows, rooms and any other items are approximate and no responsibility is taken for any error, omission or mis-statement. This plan is for illustrative purposes only and should be used as such by any prospective purchaser. The services, systems and appliances shown have no been tested and no guarantee as to their operability or efficiency can be given. Made with Metropix ©2024 To view this property call Kevin Henry on: 01799 513632