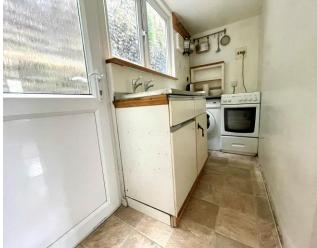

GROUND FLOOR 184 sq.ft. (17.1 sq.m.) approx. 1ST FLOOR 184 sq.ft. (17.1 sq.m.) approx.

Entrance Door opening to:

Living Room 14'3 x 10'3 max Fireplace

Kitchen 10'3 x 3'8

Basement

First Floor

Bedroom 14'3 x 10'3 Access to partly boarded loft