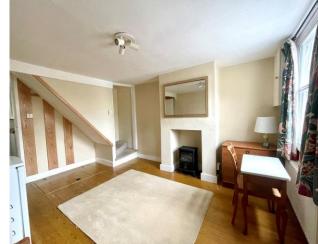

GROUND FLOOR 184 sq.ft. (17.1 sq.m.) approx. 1ST FLOOR 184 sq.ft. (17.1 sq.m.) approx.

Entrance Door opening to:

Living Room 14'3 x 10'3 max Fireplace

Kitchen 10'3 x 3'8

Basement

First Floor

Bedroom 14'3 x 10'3 Access to partly boarded loft