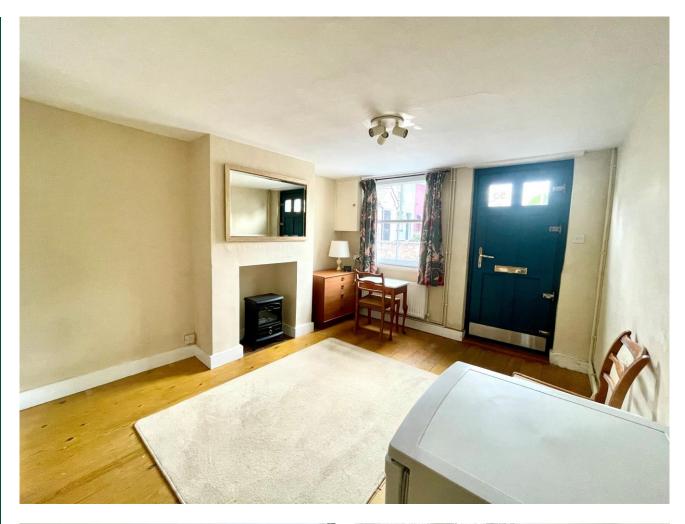

GROUND FLOOR 184 sq.ft. (17.1 sq.m.) approx. 1ST FLOOR 184 sq.ft. (17.1 sq.m.) approx.

Entrance Door opening to:

Living Room 14'3 x 10'3 max Fireplace

Kitchen 10'3 x 3'8

Basement

First Floor

Bedroom 14'3 x 10'3 Access to partly boarded loft