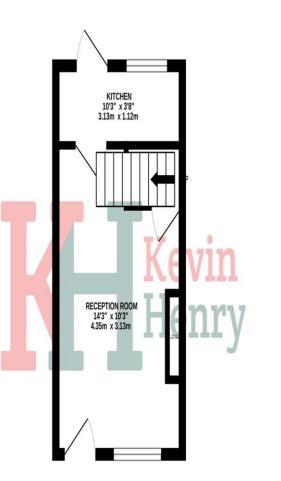

GROUND FLOOR 184 sq.ft. (17.1 sq.m.) approx. 1ST FLOOR 184 sq.ft. (17.1 sq.m.) approx.

Entrance Door opening to:

Living Room 14'3 x 10'3 max Fireplace

Kitchen 10'3 x 3'8

Basement

First Floor

Bedroom 14'3 x 10'3 Access to partly boarded loft

## TOTAL FLOOR AREA : 471 sq.ft. (43.7 sq.m.) approx.

Whilst every attempt has been made to ensure the accuracy of the floorpian contained here, measurements of doors, windows, rooms and any other items are approximate and no responsibility is taken for any error, omission or mis-statement. This plan is for illustrative purposes only and should be used as such by any prospective purchaser. The services, systems and appliances shown have no been tested and no guarantee as to their operability or efficiency can be given. Made with Metropix ©2024 To view this property call Kevin Henry on: 01799 513632