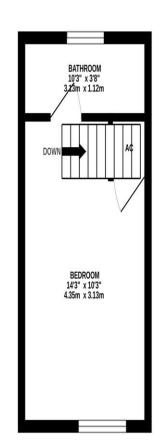

GROUND FLOOR 184 sq.ft. (17.1 sq.m.) approx. 1ST FLOOR 184 sq.ft. (17.1 sq.m.) approx.

Entrance Door opening to:

Living Room 14'3 x 10'3 max Fireplace

Kitchen 10'3 x 3'8

Basement

First Floor

Bedroom 14'3 x 10'3 Access to partly boarded loft

Bathroom 10'3 x 3'8

Rear access to side of property

## TOTAL FLOOR AREA : 471 sq.ft. (43.7 sq.m.) approx.

Whilst every attempt has been made to ensure the accuracy of the floorpian contained here, measurements of doors, windows, rooms and any other items are approximate and no responsibility is taken for any error, omission or mis-statement. This plan is for illustrative purposes only and should be used as such by any prospective purchaser. The services, systems and appliances shown have no been tested and no guarantee as to their operability or efficiency can be given. Made with Metropix ©2024 To view this property call Kevin Henry on: 01799 513632