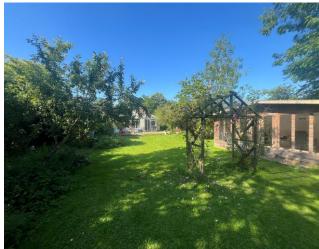

The first floor boasts a spacious double bedroom and four piece suite bathroom. Outside of the property there is a super size

rear garden which is mainly laid to lawn with shrub borders with the benefit of a timber built summer house which could be easily converted into an office or games room.

There is a further outbuilding which is currently being used as office space/tV room/guest room which potentially could be converted to a one bedroom annexe. To the front of the home there is a large drive way that provides off road parking for four cars.