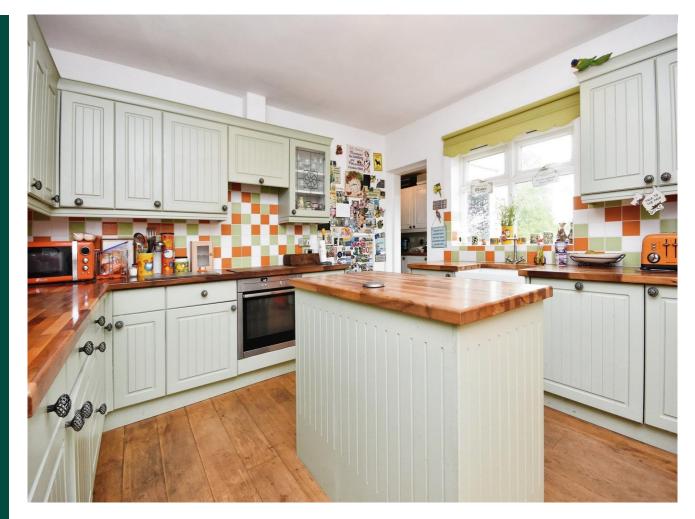

## Key Features

- Four bedrooms
- Gorgeous rear garden
- Potential to convert outbuilding into one bedroom annexe
- Excellent living space
- Ample driveway parking

This four bedroom house is located in the village of Cornish Hall End and the current owners have converted and improved the property to create lots of living space. Downstairs benefits from living room with feature multi fuel fire and large windows overlooking the garden whilst the well equipped kitchen opens up onto the conservatory which can be used as a dining room or family room.There are three bedrooms downstairs, one with en-suite plus a utility room that has plumbing for washing machine. A cloakroom completes the ground floor.

## Hallway

Living Room 21'4 x 15'1

Kitchen 13'2 x 11'9

Whilst every attempt has been made to ensure the accuracy of the floorpian contained here, measurements of doors, windows, rooms and any other items are approximate and no responsibility is taken for any error, omission or mis-statement. This plan is for illustrative purposes only and should be used as such by any prospective purchaser. The services, systems and appliances shown have not been tested and no guarantee as to their operability or efficiency can be given. Made with Metropic ©2023 Utility Room 10'4 x 4'5

Conservatory 19'1 x 11'8

Bedroom Four/Office 12'3 x 10'3

Bedroom One 11'9 x 10'8

Ensuite Bathroom

Bedroom Two 12'8 into bay x 12'1

First Floor Landing

Bedroom Three 16'5 max x 14'9 max.

Family Bathroom