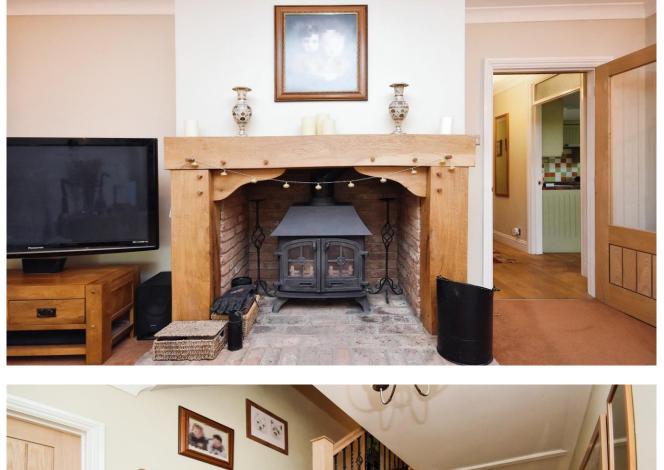

## Key Features

- Four bedrooms
- Gorgeous rear garden
- Potential to convert outbuilding into one bedroom annexe
- Excellent living space
- Ample driveway parking

This four bedroom house is located in the village of Cornish Hall End and the current owners have converted and improved the property to create lots of living space. Downstairs benefits from living room with feature multi fuel fire and large windows overlooking the garden whilst the well equipped kitchen opens up onto the conservatory which can be used as a dining room or family room.There are three bedrooms downstairs, one with en-suite plus a utility room that has plumbing for washing machine. A cloakroom completes the ground floor.