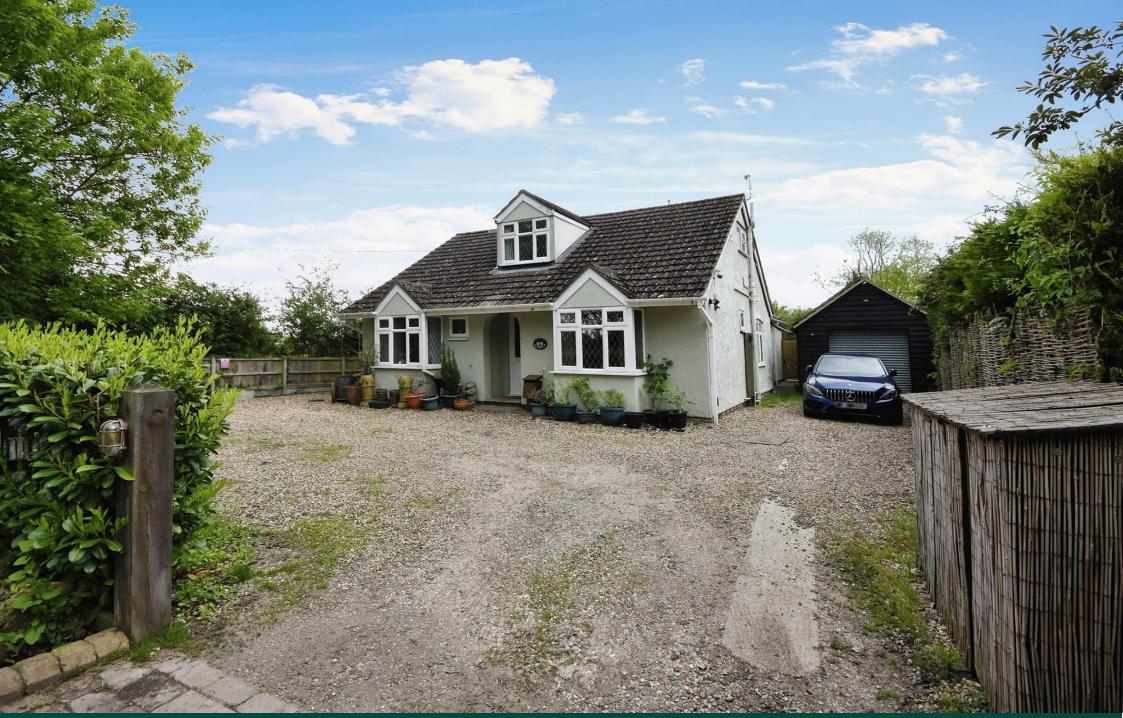

Lanhams Sampford Road, Cornish Hall End Braintree £595,000 Freehold

## Key Features

- Four bedrooms
- Gorgeous rear garden
- Potential to convert outbuilding into one bedroom annexe
- Excellent living space
- Ample driveway parking

This four bedroom house is located in the village of Cornish Hall End and the current owners have converted and improved the property to create lots of living space. Downstairs benefits from living room with feature multi fuel fire and large windows overlooking the garden whilst the well equipped kitchen opens up onto the conservatory which can be used as a dining room or family room.There are three bedrooms downstairs, one with en-suite plus a utility room that has plumbing for washing machine. A cloakroom completes the ground floor.

There is a further outbuilding which is currently being used as office space/tV room/guest room which potentially could be converted to a one bedroom annexe. To the front of the home there is a large drive way that provides off road parking for four cars.

The small village of Cornish Hall End has its own inn and parish church and is surrounded by some of the most beautiful countryside in the area. It is conveniently situated within easy reach of the fine old market towns of Saffron Walden, Thaxted and Great Dunmow, and the M11 access points and rail links to Liverpool Street. There is primary schooling at nearby villages and a Sainsbury's superstore at Hanchett End.