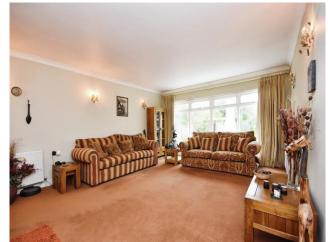

## Key Features

- Four bedrooms
- Gorgeous rear garden
- Potential to convert outbuilding into one bedroom annexe
- Excellent living space
- Ample driveway parking

This four bedroom house is located in the village of Cornish Hall End and the current owners have converted and improved the property to create lots of living space. Downstairs benefits from living room with feature multi fuel fire and large windows overlooking the garden whilst the well equipped kitchen opens up onto the conservatory which can be used as a dining room or family room.There are three bedrooms downstairs, one with en-suite plus a utility room that has plumbing for washing machine. A cloakroom completes the ground floor.

## Hallway

Living Room 21'4 x 15'1

Kitchen 13'2 x 11'9

Whilst every attempt has been made to ensure the accuracy of the floorpian contained here, measurements of doors, windows, rooms and any other items are approximate and no responsibility is taken for any error, omission or mis-statement. This plan is for illustrative purposes only and should be used as such by any prospective purchaser. The services, systems and appliances shown have not been tested and no guarantee as to their operability or efficiency can be given. Made with Metropic ©2023 Utility Room 10'4 x 4'5