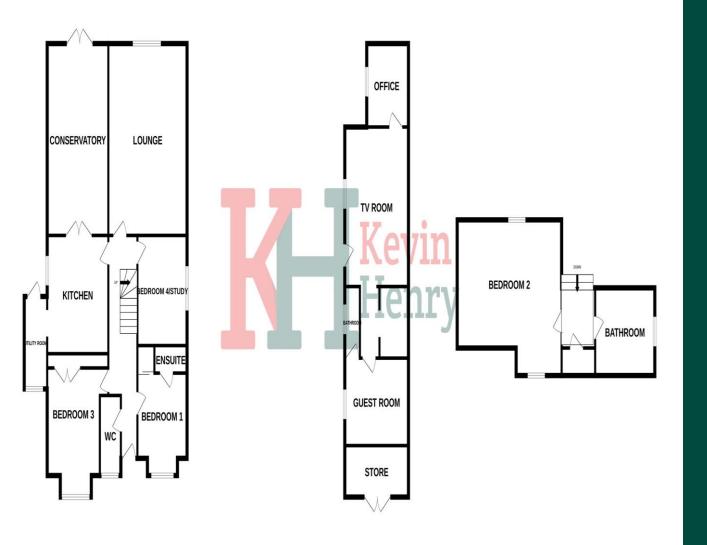

## Hallway

Living Room 21'4 x 15'1

Kitchen 13'2 x 11'9

Whilst every attempt has been made to ensure the accuracy of the floorpian contained here, measurements of doors, windows, rooms and any other items are approximate and no responsibility is taken for any error, omission or mis-statement. This plan is for illustrative purposes only and should be used as such by any prospective purchaser. The services, systems and appliances shown have not been tested and no guarantee as to their operability or efficiency can be given. Made with Metropic ©2023 Utility Room 10'4 x 4'5

Conservatory 19'1 x 11'8

Bedroom Four/Office 12'3 x 10'3

Bedroom One 11'9 x 10'8

Ensuite Bathroom

Bedroom Two 12'8 into bay x 12'1

First Floor Landing

Bedroom Three 16'5 max x 14'9 max.

Family Bathroom

Agents Note:

When looking on Googlemaps/Streetview, the best postcode to find a clear location and picture of the property is CM7 4HL

To view this property call Kevin Henry on: 01799 513632

1ST FLOOR