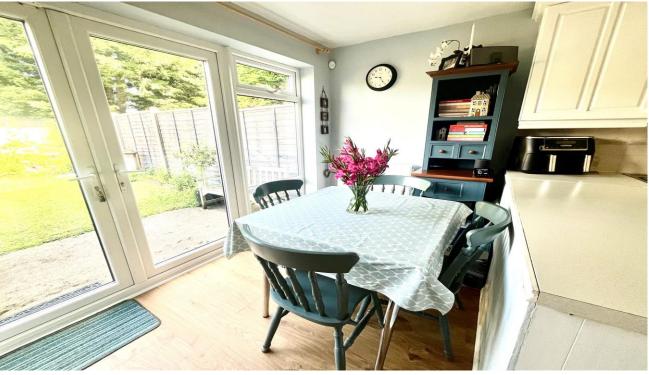

The property comprises of a bright, welcoming living room which leads on to the well-equipped kitchen/diner.

Upstairs are two good size bedrooms, family bathroom and access to the partly boarded loft via a drop-down ladder.

#### Front

Allocated parking space. Door to:

Living Room 11'2 x 10'9

Kitchen/Diner 13'6 x 11'2