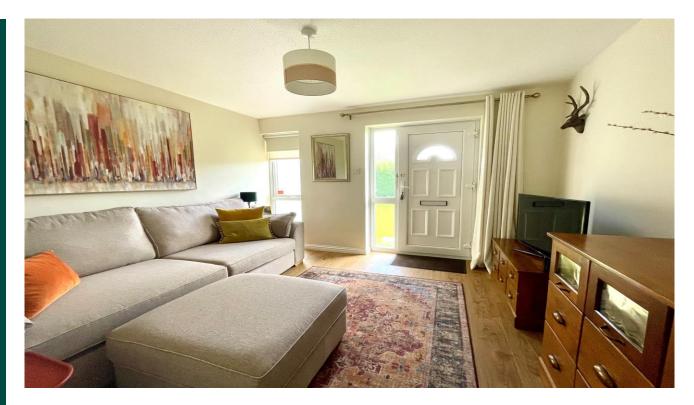

# **Key Features**

- Immaculately presented
- Two bedrooms
- Spacious kitchen diner
- Good size living area
- Modern bathroom

This wonderful two-bedroom property is offered in excellent condition throughout and could be an ideal first-time buyer's house, downsizer, or investor.

The property comprises of a bright, welcoming living room which leads on to the well-equipped kitchen/diner.

Upstairs are two good size bedrooms, family bathroom and access to the partly boarded loft via a drop-down ladder.

#### Front

Allocated parking space. Door to:

Living Room 11'2 x 10'9

Kitchen/Diner 13'6 x 11'2