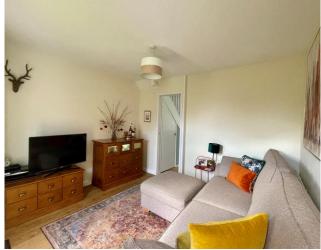

The property comprises of a bright, welcoming living room which leads on to the well-equipped kitchen/diner.

Upstairs are two good size bedrooms, family bathroom and access to the partly boarded loft via a drop-down ladder.

#### Front

Allocated parking space. Door to:

Living Room 11'2 x 10'9

Kitchen/Diner 13'6 x 11'2