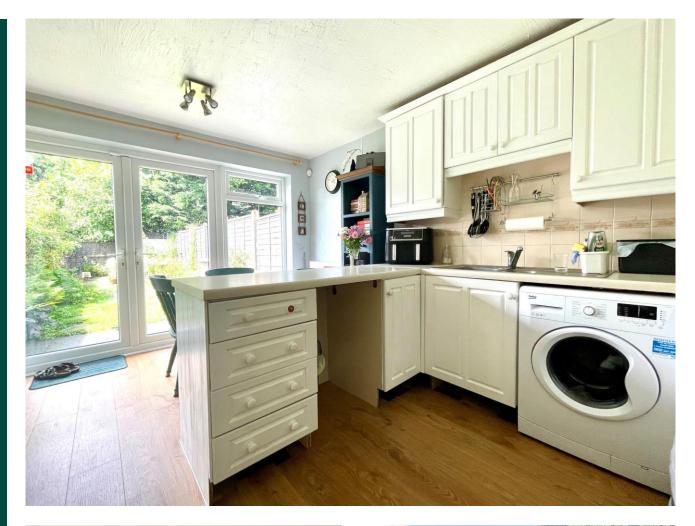

The property comprises of a bright, welcoming living room which leads on to the well-equipped kitchen/diner.

Upstairs are two good size bedrooms, family bathroom and access to the partly boarded loft via a drop-down ladder.

#### Front

Allocated parking space. Door to:

Living Room 11'2 x 10'9

Kitchen/Diner 13'6 x 11'2