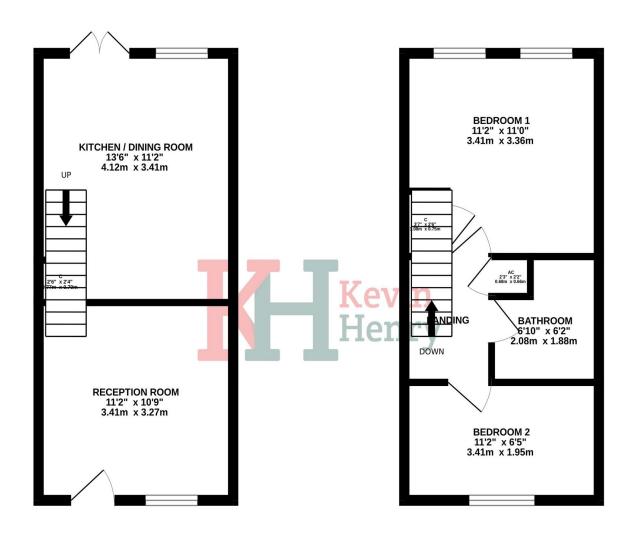

TOTAL FLOOR AREA - 540 SQ FT (165 SQ M)

TOTAL FLOOR AREA: 542 sq.ft. (50.4 sq.m.) approx.

Whilst every attempt has been made to ensure the accuracy of the floorpian contained here, measurements of doors, windows, rooms and any other terms are approximate and no responsibility is taken for any error, omission or mis-statement. This plan is for illustrative purposes only and should be used as such by any prospective purchaser. The services, systems and appliances shown have not been tested and no guarantee as to their operability or efficiency can be given.

#### Front

Allocated parking space. Door to:

Living Room 11'2 x 10'9

Kitchen/Diner 13'6 x 11'2

## Landing

Access to part boarded loft via pull down ladder.

Bedroom One 11'2 x 11'0

Over stair cupboard space.

Bedroom Two 11'2 x 6'5

Bathroom