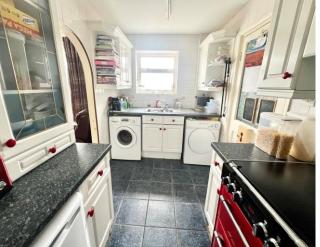

Front Driveway parking. Car port.

Porch

Living Area 18'3 x 11'2

Dining Area 13'6 x 21'3

Kitchen 13'11 x 7'1

**Downstairs WC** 

Workshop

Landing Loft access.