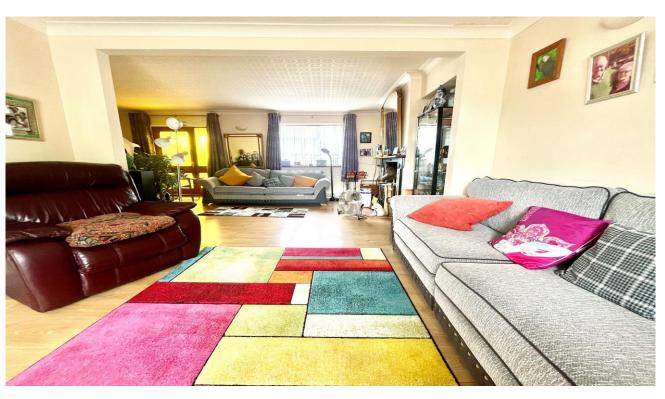

## Key Features

- Lovely village location
- Car port and driveway
- Three bedrooms
- Large south facing rear garden with countryside views
- Spacious living areas

There is excellent scope to improve and extend on this three-bedroom family home which currently provides spacious living area and a well-equipped kitchen. To the side of the house is a useful workshop, lean to and WC.

Upstairs comprises of three bedrooms and family bathroom.

The south east facing large rear garden affords beautiful views to the countryside whilst at the front is ample driveway parking with car port.

Front Driveway parking. Car port.

Porch

Living Area 18'3 x 11'2

Dining Area 13'6 x 21'3

Kitchen 13'11 x 7'1

**Downstairs WC** 

Workshop

Landing Loft access.