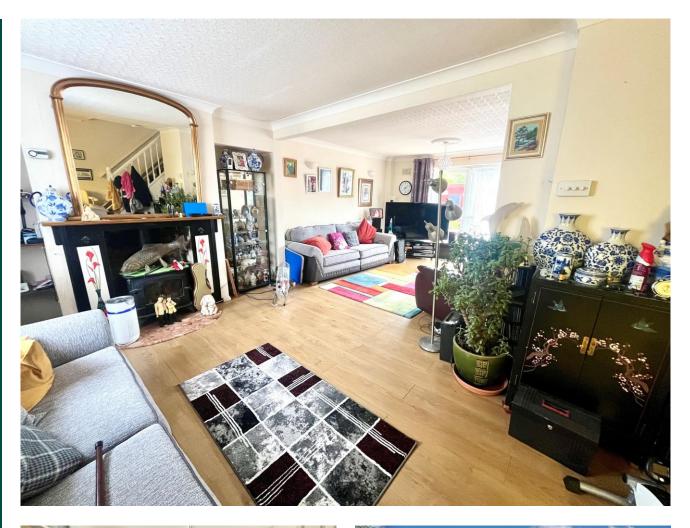

## Key Features

- Lovely village location
- Car port and driveway
- Three bedrooms
- Large south facing rear garden with countryside views
- Spacious living areas

There is excellent scope to improve and extend on this three-bedroom family home which currently provides spacious living area and a well-equipped kitchen. To the side of the house is a useful workshop, lean to and WC.

Front Driveway parking. Car port.

Porch

Living Area 18'3 x 11'2

Dining Area 13'6 x 21'3

Kitchen 13'11 x 7'1

**Downstairs WC** 

Workshop

Landing Loft access.