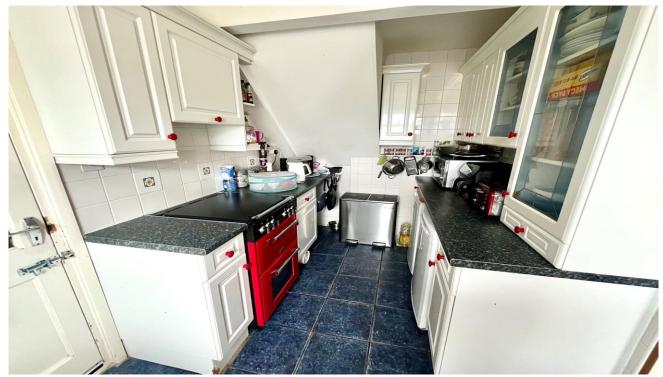

## Key Features

- Lovely village location
- Car port and driveway
- Three bedrooms
- Large south facing rear garden with countryside views
- Spacious living areas

There is excellent scope to improve and extend on this three-bedroom family home which currently provides spacious living area and a well-equipped kitchen. To the side of the house is a useful workshop, lean to and WC.

Front Driveway parking. Car port.

Porch

Living Area 18'3 x 11'2

Dining Area 13'6 x 21'3

Kitchen 13'11 x 7'1

**Downstairs WC** 

Workshop

Landing Loft access.