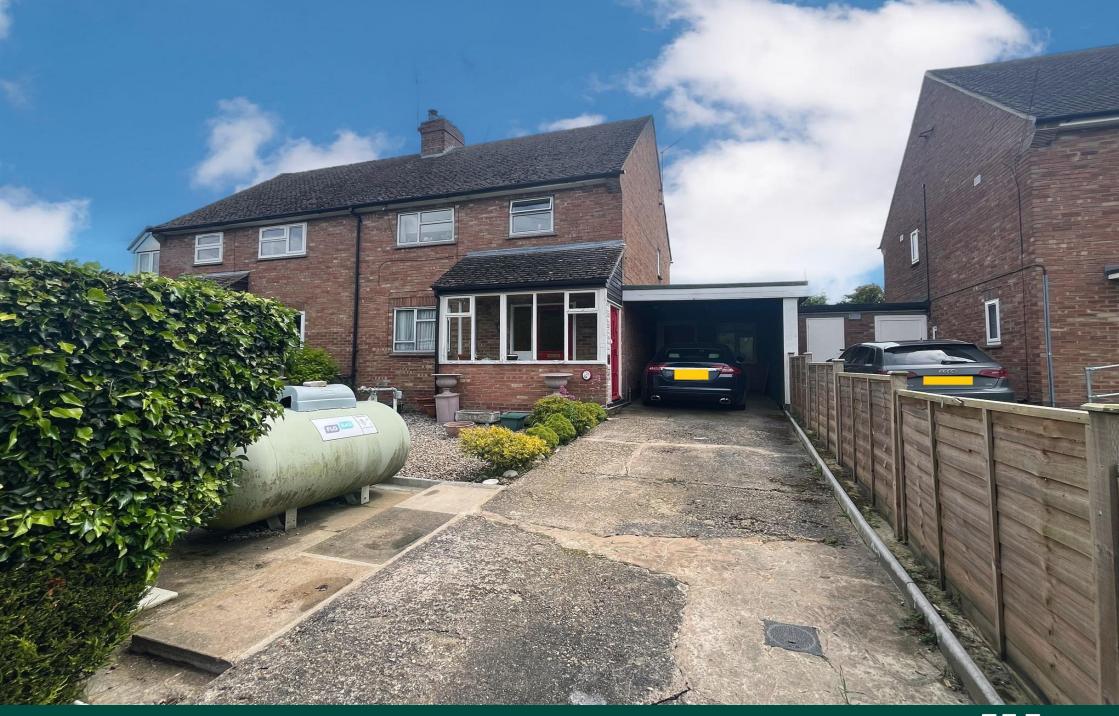

## Key Features

- Lovely village location
- Car port and driveway
- Three bedrooms
- Large south facing rear garden with countryside views
- Spacious living areas

There is excellent scope to improve and extend on this three-bedroom family home which currently provides spacious living area and a well-equipped kitchen. To the side of the house is a useful workshop, lean to and WC.

Upstairs comprises of three bedrooms and family bathroom.

The south east facing large rear garden affords beautiful views to the countryside whilst at the front is ample driveway parking with car port.

Front Driveway parking. Car port.

Porch

Living Area 18'3 x 11'2

Dining Area 13'6 x 21'3

Kitchen 13'11 x 7'1

**Downstairs WC** 

Workshop

Landing Loft access.