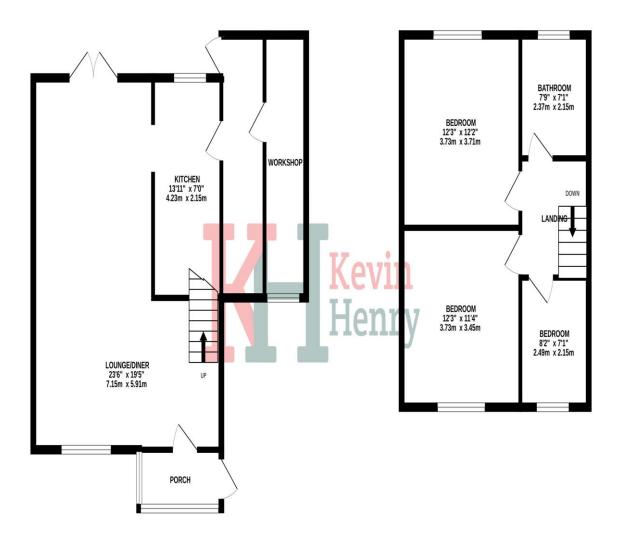

Front Driveway parking. Car port.

Porch

Living Area 18'3 x 11'2

Dining Area 13'6 x 21'3

Kitchen 13'11 x 7'1

**Downstairs WC** 

Workshop

Landing Loft access.

GROUND FLOOR 631 sq.ft. (58.7 sq.m.) approx. 1ST FLOOR 453 sq.ft. (42.1 sq.m.) approx.

TOTAL FLOOR AREA: 1084 sq.ft. (100.7 sq.m.) approx.

Whilst every attempt has been made to ensure the accuracy of the floorplan contained here, measurements of doors, windows, rooms and any other items are approximate and no responsibility is taken for any error, omission or mis-statement. This plan for full stafface purposes only and shothed be used as such by any prospective purchaser. The services, systems and appliances shown have not been tested and no guarantee as to their operability or efficiency can be given.

Made with Metrook 67024

Bedroom One 12'3 x 12'2

Bedroom Two 11'2 10'2

Bedroom Three 8'2 x 7'1

Bathroom