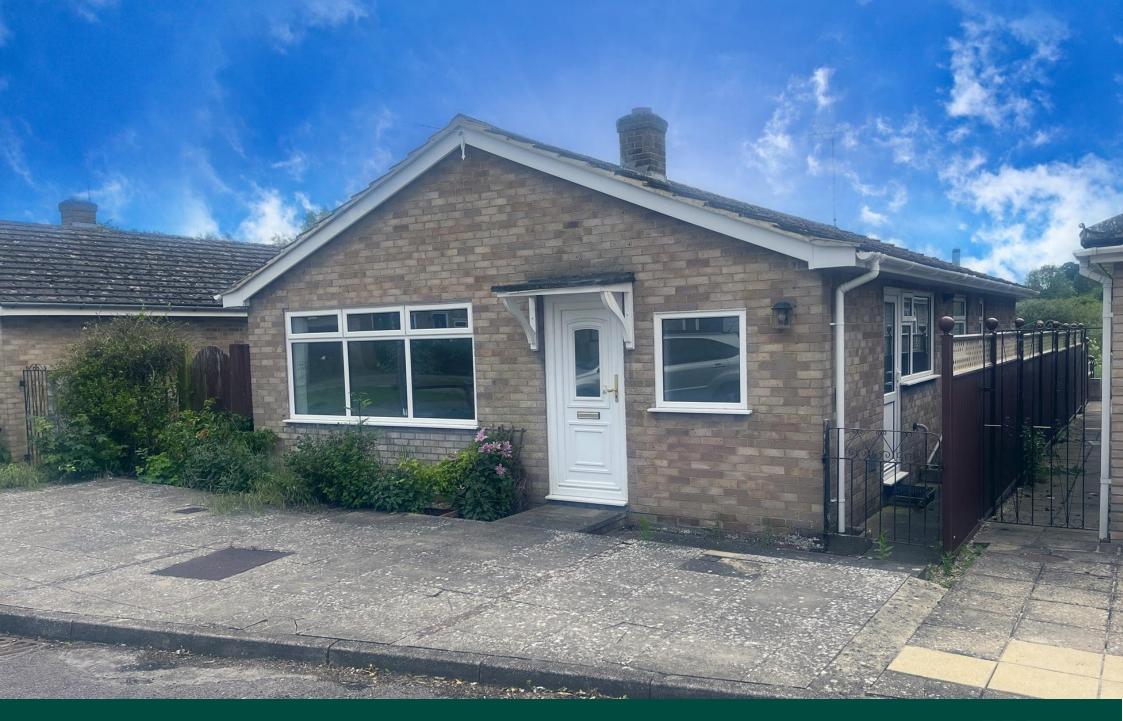

## Key Features

- Chain Free
- Detached bungalow
- Three bedrooms
- Garage en-bloc
- Great views to fields at rear

The property is offered chain free and needs work throughout but offers excellent living space with the further potential to improve and extend SSTP.

The property comprises of three double bedrooms, lounge/diner, kitchen and bathroom. To the rear is a good size garden with pretty views to fields. Garage en-bloc. CALL KEVIN HENRY FOR FURTHER DETAILS. Linton is a thriving village on the south Cambridgeshire/Essex border and has an excellent range of facilities including a well-regarded primary school and secondary school with terrific facilities used by the village, medical centre, pharmacy, inns, restaurants, village store, post office, garage, fine parish church and recreational ground.

Front door to: Entrance Hall

Lounge/Diner 17'0 x 12'5

Kitchen 16'0 x 10'3

**Pantry** 

Bedroom One 12'5 x 12'2 Built in wardrobe

Bedroom Two 11'7 x 9'8

Bedroom Three 12'5 x 7'9 Built in wardrobe