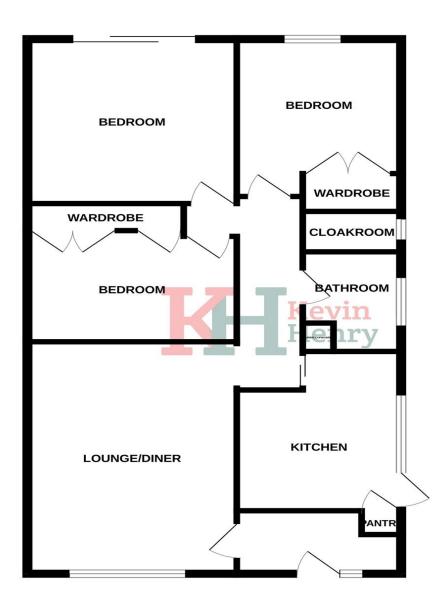

Front door to: Entrance Hall

Lounge/Diner 17'0 x 12'5

Kitchen 16'0 x 10'3

**Pantry** 

Bedroom One 12'5 x 12'2 Built in wardrobe

Bedroom Two 11'7 x 9'8

Bedroom Three 12'5 x 7'9 Built in wardrobe

## **GROUND FLOOR**

Bathroom

Garden Lawn and patio. Views to fields.

Garage En-Bloc

To view this property call Kevin Henry on: 01799 513632