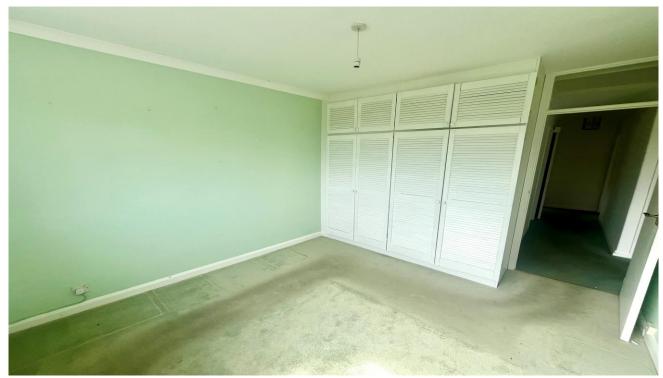

Front door to: Entrance Hall

Lounge/Diner 17'0 x 12'5

Kitchen 16'0 x 10'3

**Pantry** 

Bedroom One 12'5 x 12'2 Built in wardrobe

Bedroom Two 11'7 x 9'8

Bedroom Three 12'5 x 7'9 Built in wardrobe