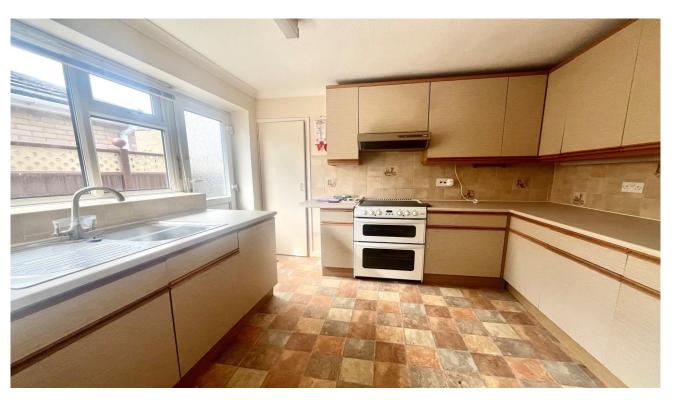

Front door to: Entrance Hall

Lounge/Diner 17'0 x 12'5

Kitchen 16'0 x 10'3

**Pantry** 

Bedroom One 12'5 x 12'2 Built in wardrobe

Bedroom Two 11'7 x 9'8

Bedroom Three 12'5 x 7'9 Built in wardrobe