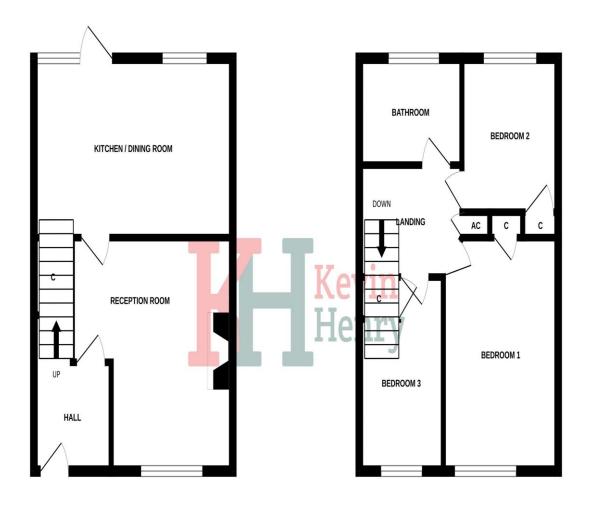

GROUND FLOOR 1ST FLOOR

TOTAL FLOOR AREA - 790 SQ FT (240 SQ M)

Whilst every attempt has been made to ensure the accuracy of the floorplan contained here, measurements of doors, windows, nooms and any other items are approximate and no responsibility is taken for any error, omission or mis-statement. This plan is for illustrative purposes only and should be used as such by any prospective purchaser. The services, systems and appliances shown have not been tested and no guarantee as to their operability or efficiency can be given.