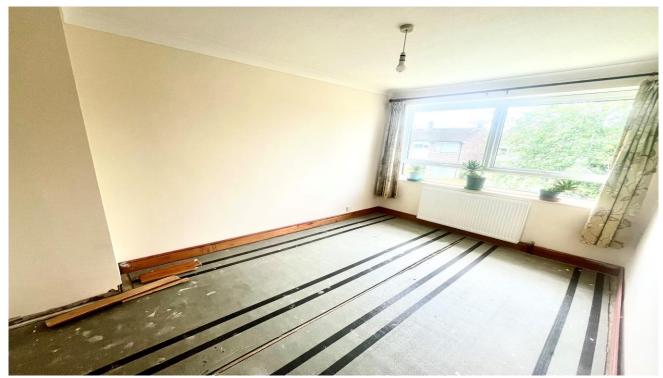

Front Attractive lawn to front. Door to:

Hallway

Lounge 16'5 x 13'1 (max)

Kitchen/Diner 16'0 x 10'3 Under-stair storage space

Landing
Access to loft with pull down ladder.
Storage cupboard.

Bathroom

Bedroom One 13'6 x 9'1 Plus storage cupboard.

Made with Metropix 6/2024

Bedroom Two 10'3 x 8'1 Plus storage cupboard.

Bedroom Three 10'6 x 6'8 (max) Plus storage cupboard

Bathroom

Garden

Well maintained private fully enclosed garden with decking and lawn. Access to garage.