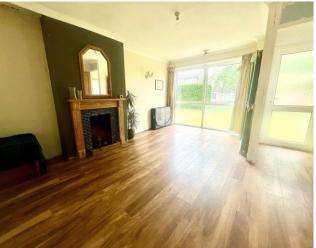

Front Attractive lawn to front. Door to:

Hallway

Lounge 16'5 x 13'1 (max)

Kitchen/Diner 16'0 x 10'3 Under-stair storage space

Landing
Access to loft with pull down ladder.
Storage cupboard.

Bathroom

Bedroom One 13'6 x 9'1 Plus storage cupboard.