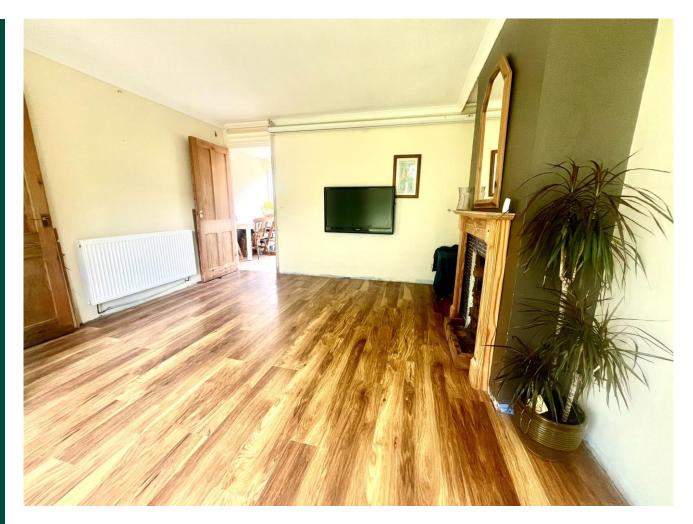

Front Attractive lawn to front. Door to:

Hallway

Lounge 16'5 x 13'1 (max)

Kitchen/Diner 16'0 x 10'3 Under-stair storage space

Landing
Access to loft with pull down ladder.
Storage cupboard.

Bathroom

Bedroom One 13'6 x 9'1 Plus storage cupboard.