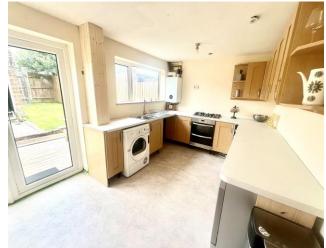

Front Attractive lawn to front. Door to:

Hallway

Lounge 16'5 x 13'1 (max)

Kitchen/Diner 16'0 x 10'3 Under-stair storage space

Landing
Access to loft with pull down ladder.
Storage cupboard.

Bathroom

Bedroom One 13'6 x 9'1 Plus storage cupboard.