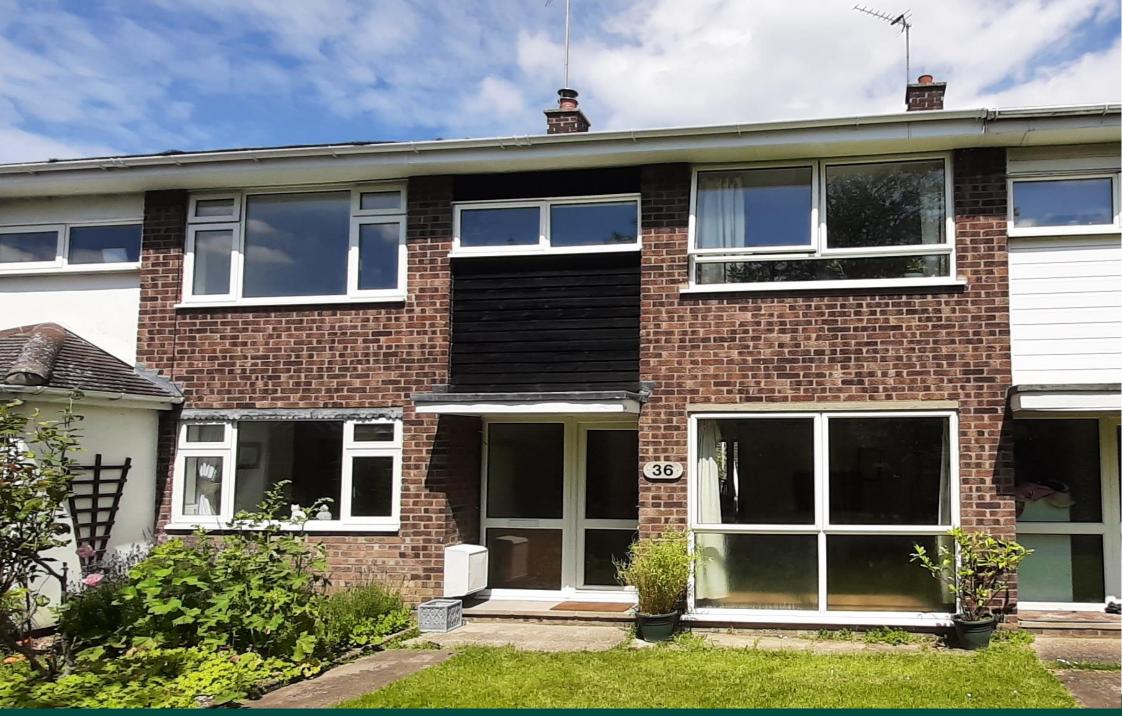

## Key Features

- Chain Free
- Three bedrooms
- Garage
- Parking
- Large kitchen/diner

Located in the popular village of Linton this CHAIN FREE property benefits from spacious kitchen/diner, good size lounge, three bedrooms and family bathroom.

The current owner has made several improvements to the property including new bathroom, updated boiler and decorated throughout.

The property also comes with a GARAGE and PARKING, rear garden and the entrance to the property is via a paved pathway with garden to the front.

Front Attractive lawn to front. Door to:

Hallway

Lounge 16'5 x 13'1 (max)

Kitchen/Diner 16'0 x 10'3 Under-stair storage space

Landing
Access to loft with pull down ladder.
Storage cupboard.

Bathroom

Bedroom One 13'6 x 9'1 Plus storage cupboard.