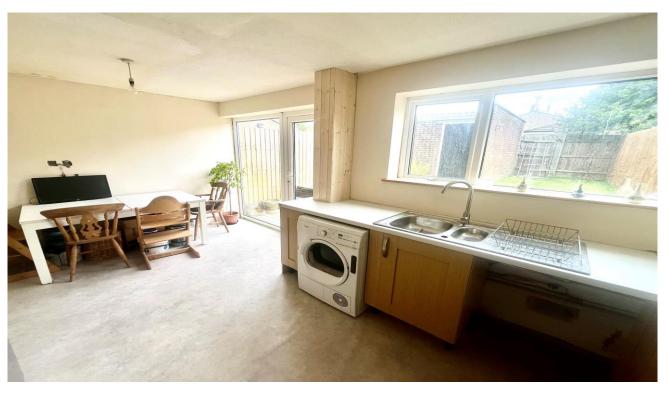

Front Attractive lawn to front. Door to:

Hallway

Lounge 16'5 x 13'1 (max)

Kitchen/Diner 16'0 x 10'3 Under-stair storage space

Landing
Access to loft with pull down ladder.
Storage cupboard.

Bathroom

Bedroom One 13'6 x 9'1 Plus storage cupboard.