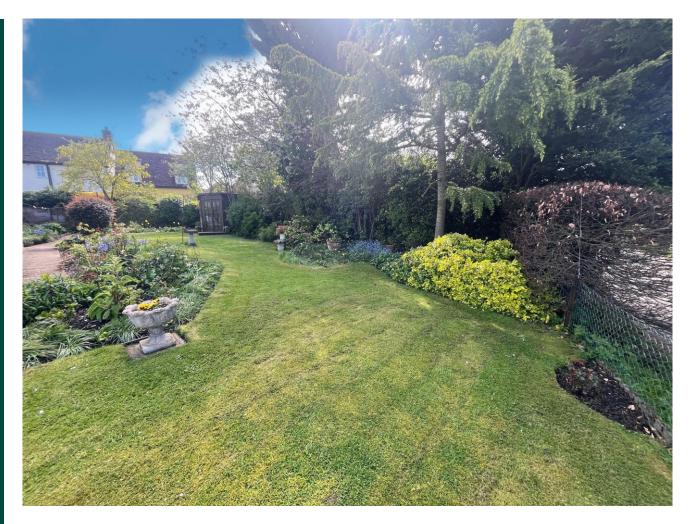

The garden is the current owners pride and joy and wraps around the house and offers lovely areas for either relaxation or entertaining. There is a garage to the rear and parking in front for two cars. Viewings highly recommended! Thaxted is a thriving town enjoying an excellent range of facilities including a post

Bedroom One - 11'3 x 9'9 With built in

cupboard

Bedroom Two - 11'3 x 8'5

Bathroom - 9'11 x 8'5

Garden - Large wrap-around garden comprising of generous lawn area and well-manicured plants. Two sheds and summer-house.