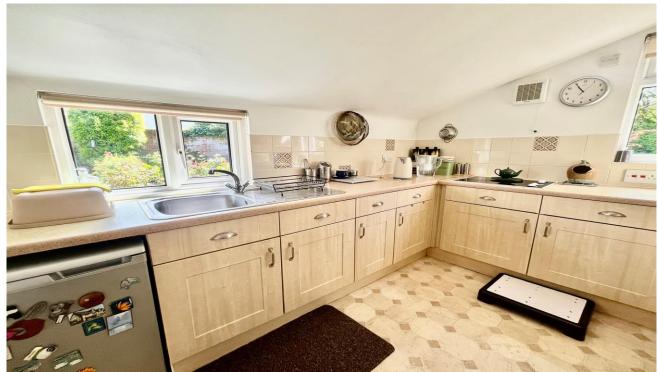

Front - Garden to the front with access to both sides.

Hallway - Leading to Utility Room.

Living Room Area - 12'1 x 11'4

Dining Area - 11'4 x 8'7 Storage

cupboard

Kitchen - 10'2 x 8'3

**Utility Room** 

Rear lobby/boot room