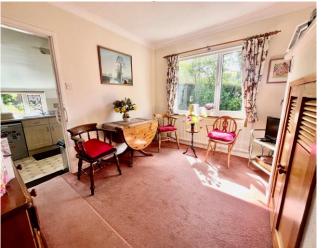

Front - Garden to the front with access to both sides.

Hallway - Leading to Utility Room.

Living Room Area - 12'1 x 11'4

Dining Area - 11'4 x 8'7 Storage

cupboard

Kitchen - 10'2 x 8'3

**Utility Room** 

Rear lobby/boot room