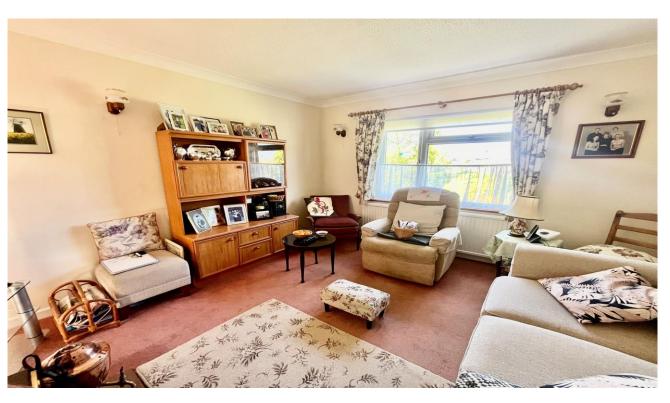

## Key Features

- Spacious two bedroom bungalow
- Gorgeous wrap-around garden
- Garage
- Driveway Parking
- Potential to extend STPP

This is a gem of a property and while some modernising is required there is great potential to this fabulous bungalow. The property consists of two double bedrooms, living area and dining area separated by a fire-place, good sized kitchen and family bathroom. Internally the property also benefits from a Utility Room and rear entrance Hall/Boot Room.

Front - Garden to the front with access to both sides.

Hallway - Leading to Utility Room.

Living Room Area - 12'1 x 11'4

Dining Area - 11'4 x 8'7 Storage

cupboard

Kitchen - 10'2 x 8'3

**Utility Room** 

Rear lobby/boot room