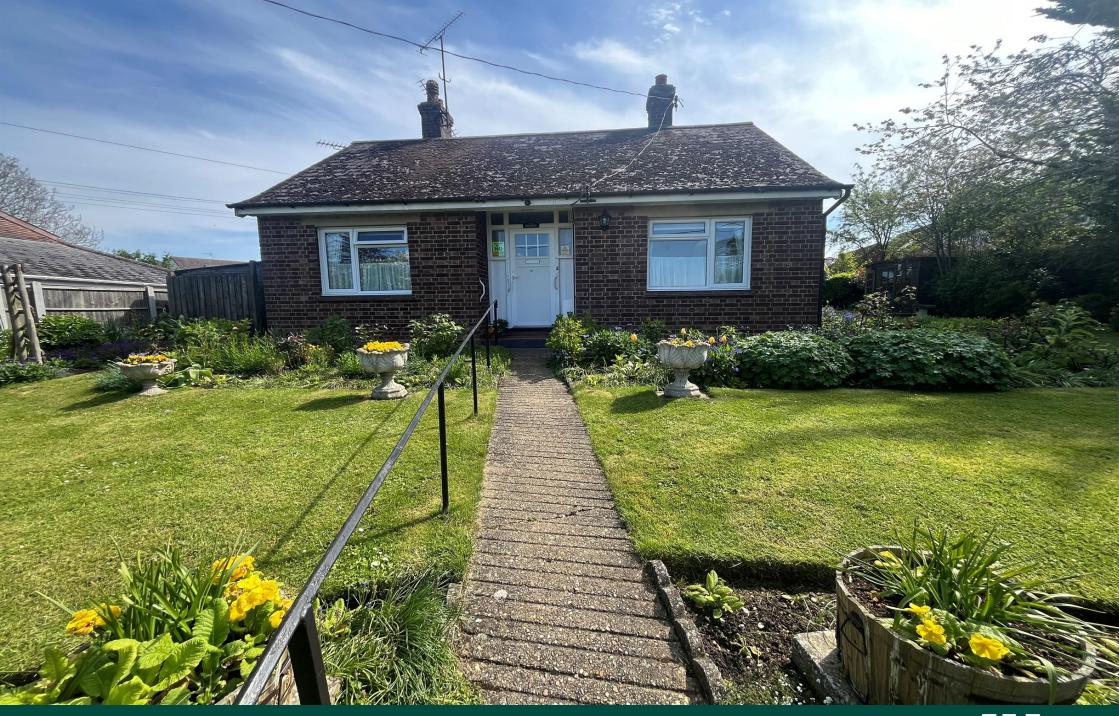

## Key Features

- Spacious two bedroom bungalow
- Gorgeous wrap-around garden
- Garage
- Driveway Parking
- Potential to extend STPP

This is a gem of a property and while some modernising is required there is great potential to this fabulous bungalow. The property consists of two double bedrooms, living area and dining area separated by a fire-place, good sized kitchen and family bathroom. Internally the property also benefits from a Utility Room and rear entrance Hall/Boot Room.

The garden is the current owners pride and joy and wraps around the house and offers lovely areas for either relaxation or entertaining. There is a garage to the rear and parking in front for two cars. Viewings highly recommended! Thaxted is a thriving town enjoying an excellent range of facilities including a post

Front - Garden to the front with access to both sides.

Hallway - Leading to Utility Room.

Living Room Area - 12'1 x 11'4

Dining Area - 11'4 x 8'7 Storage

cupboard

Kitchen - 10'2 x 8'3

**Utility Room** 

Rear lobby/boot room