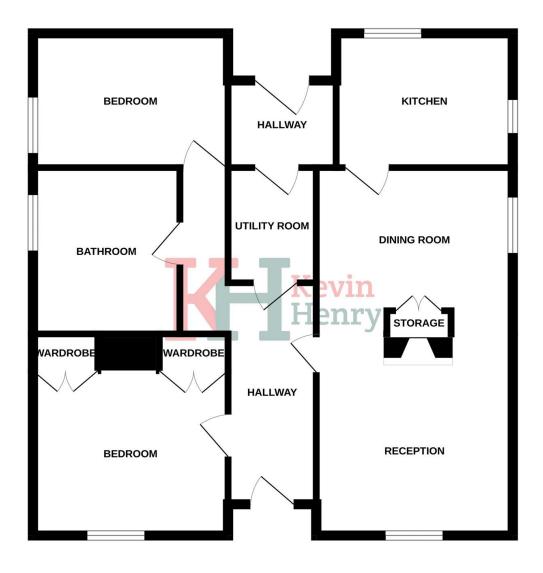

## Key Features

- Spacious two bedroom bungalow
- Gorgeous wrap-around garden
- Garage
- Driveway Parking
- Potential to extend STPP

This is a gem of a property and while some modernising is required there is great potential to this fabulous bungalow. The property consists of two double bedrooms, living area and dining area separated by a fire-place, good sized kitchen and family bathroom. Internally the property also benefits from a Utility Room and rear entrance Hall/Boot Room.

Front - Garden to the front with access to both sides.

Hallway - Leading to Utility Room.

Living Room Area - 12'1 x 11'4

Dining Area - 11'4 x 8'7 Storage

cupboard

Kitchen - 10'2 x 8'3

**Utility Room** 

Rear lobby/boot room

Bedroom One - 11'3 x 9'9 With built in

cupboard

Bedroom Two - 11'3 x 8'5

Bathroom - 9'11 x 8'5

Garden - Large wrap-around garden comprising of generous lawn area and well-manicured plants. Two sheds and summer-house.

## **GROUND FLOOR**

Garage - To the rear with electric door and two parking spaces on driveway.

Please note the FCPTeam will only give a decision based on the information you provide and NOT on the overall file being compliant, as we will not have access to this. Do keep this response on file for audit purposes.