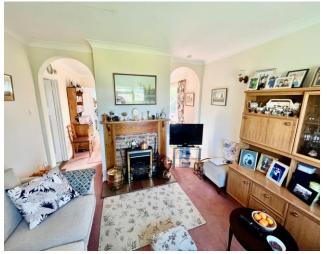

Front - Garden to the front with access to both sides.

Hallway - Leading to Utility Room.

Living Room Area - 12'1 x 11'4

Dining Area - 11'4 x 8'7 Storage

cupboard

Kitchen - 10'2 x 8'3

**Utility Room** 

Rear lobby/boot room