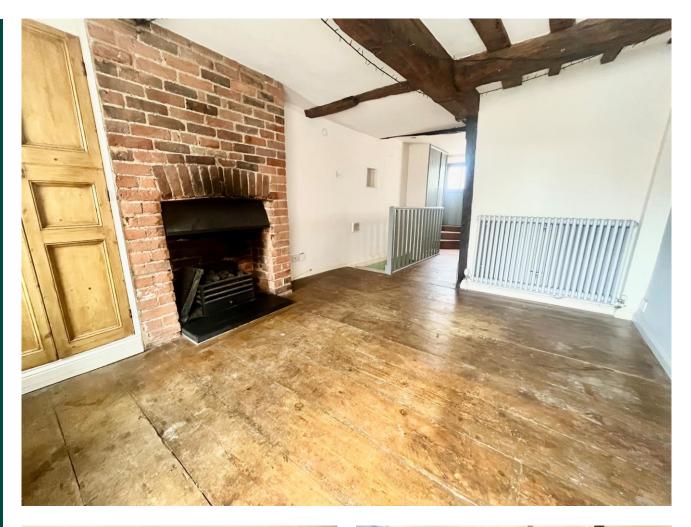

The sitting room has a lovely open fireplace as does the bedroom on the first floor. The basement has previously been used as a dining room but equally works as a study whilst the main bedroom offers good storage space.

Cambridge) is just two miles distance and the M11 access point at Stump Cross 4 miles.

GROUND FLOOR Front Door to:

Lounge/Diner 13'0 x 11'2

Inner hallway

Kitchen 9'4 x 8'2

LOWER GROND FLOOR

Study/reception room 19'4 x 8'7