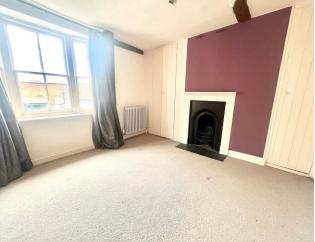

The sitting room has a lovely open fireplace as does the bedroom on the first floor. The basement has previously been used as a dining room but equally works as a study whilst the main bedroom offers good storage space.

BASENENT GROWND FLOOR ISTRUOR 2ND FLOOR 2ND FLOOR 2ND FLOOR

FIRST FLOOR

Landing Storage cupboards

Bedroom Two 10'10 x 9'7

Bathroom

SECOND FLOOR

Bedroom One 14'3 x 11'0 max Storage cupboard

Courtyard garden