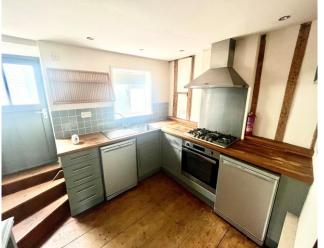

Cambridge) is just two miles distance and the M11 access point at Stump Cross 4 miles.

GROUND FLOOR Front Door to:

Lounge/Diner 13'0 x 11'2

Inner hallway

Kitchen 9'4 x 8'2

LOWER GROND FLOOR

Study/reception room 19'4 x 8'7