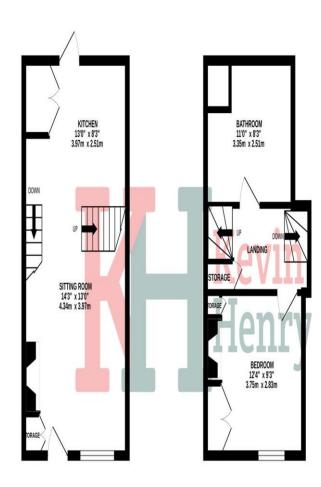

Cambridge) is just two miles distance and the M11 access point at Stump Cross 4 miles.

GROUND FLOOR Front Door to:

Lounge/Diner 13'0 x 11'2

Inner hallway

Kitchen 9'4 x 8'2

LOWER GROND FLOOR

Study/reception room 19'4 x 8'7

BASENENT GROWND FLOOR ISTRUOR 2ND FLOOR 2ND FLOOR 2ND FLOOR

FIRST FLOOR

Landing Storage cupboards

Bedroom Two 10'10 x 9'7

Bathroom

SECOND FLOOR

Bedroom One 14'3 x 11'0 max Storage cupboard

Courtyard garden