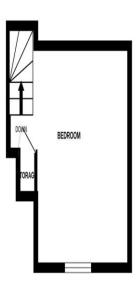

BASENENT GROWND FLOOR ISTRUOR 2ND FLOOR 2ND FLOOR 2ND FLOOR

FIRST FLOOR

Landing Storage cupboards

Bedroom Two 10'10 x 9'7

Bathroom

SECOND FLOOR

Bedroom One 14'3 x 11'0 max Storage cupboard

Courtyard garden

Whilst every attempt has been made to ensure the accuracy of the floorplan contained here, measurements of doors, windows, rooms and any other items are approximate and no responsibility is taken for any error, omission or mis-statement. This plan is for illustrative purposes only and should be used as such by any prospective purchaser. The services, systems and appliances shown have not been tested and no guarantee as to their operability or efficiency can be given.