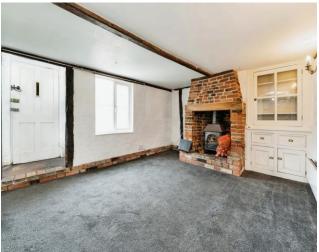

Entrance Porch With entrance to sitting room and dining room

Living Room 13'9 x 11'5 With open fireplace

Dining Room 11'5 x 7'5

Kitchen 15'0 x 8'3

Bedroom Three 9'9' x 7'5

Bathroom

First floor landing

Bedroom One 12'2 x 11'5