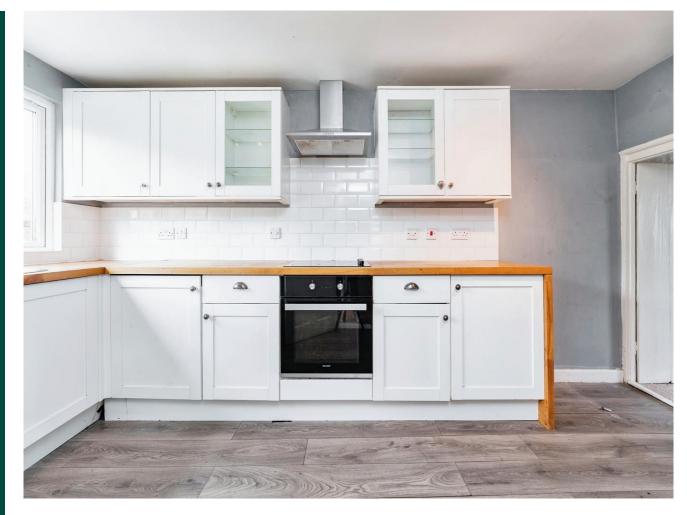

## Key Features **a** 3 **d** 1 **b** F **a** c

- Chain free
- Three bedroom character home
- Two reception rooms
- Well equipped kitchen
- Private rear garden

This three bedroom property benefits from spacious living space comprising of living room, dining room and good size kitchen. The third bedroom downstairs can also be used as a home office. Upstairs are two good size bedrooms and to the rear is a private fully enclosed low maintenance garden. To the front opposite the property is an allocated parking space and there is also a GARAGE EN-BLOC. Steeple Bumpstead is a highly popular village with a great community spirit and has its own Post-office / village store / garage, parish church, primary school, an outstanding village hall, pubs, recreation ground and medical centre. Sainsbury's superstore at Hanchett End is just a few miles distance, whilst the fine old

Entrance Porch With entrance to sitting room and dining room

Living Room 13'9 x 11'5 With open fireplace

Dining Room 11'5 x 7'5

Kitchen 15'0 x 8'3

Bedroom Three 9'9' x 7'5

Bathroom

First floor landing

Bedroom One 12'2 x 11'5