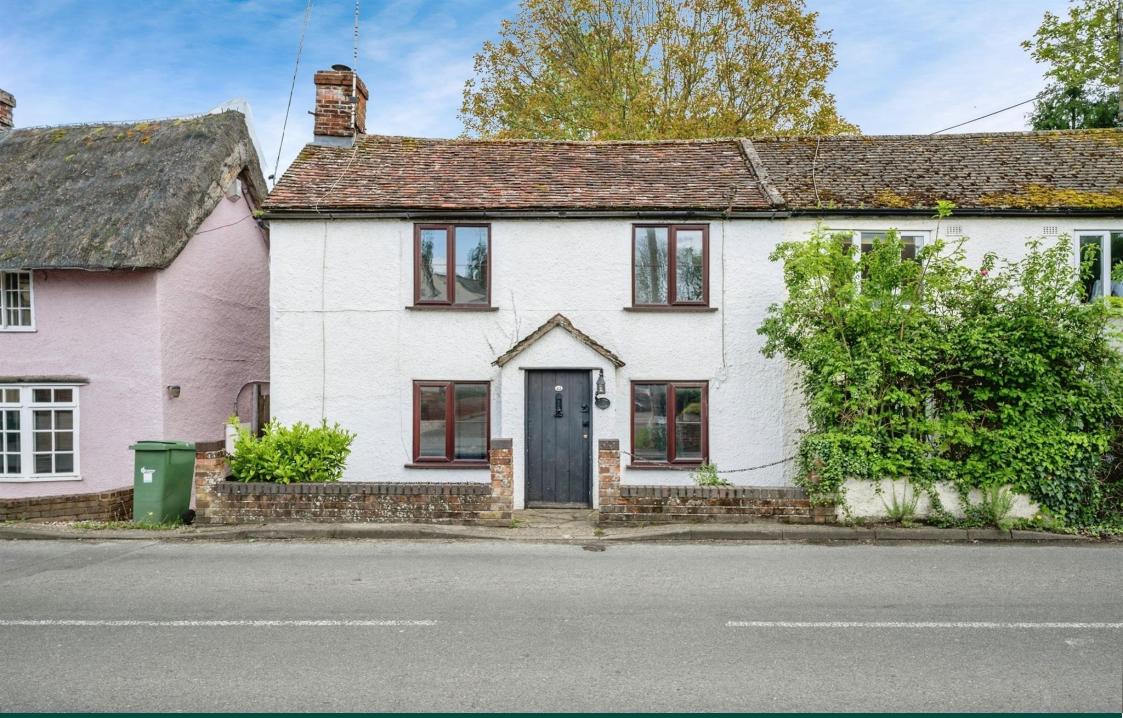

North Street, Steeple Bumpstead Haverhill £265,000 Freehold

## Key Features **a** 3 **d** 1 **b** F **a** c

- Chain free
- Three bedroom character home
- Two reception rooms
- Well equipped kitchen
- Private rear garden

This three bedroom property benefits from spacious living space comprising of living room, dining room and good size kitchen. The third bedroom downstairs can also be used as a home office. Upstairs are two good size bedrooms and to the rear is a private fully enclosed low maintenance garden. To the front opposite the property is an allocated parking space and there is also a GARAGE EN-BLOC. Steeple Bumpstead is a highly popular village with a great community spirit and has its own Post-office / village store / garage, parish church, primary school, an outstanding village hall, pubs, recreation ground and medical centre. Sainsbury's superstore at Hanchett End is just a few miles distance, whilst the fine old

market town of Saffron Walden is 10 miles to the west. The M11 access points and mainline railway stations, with trains to Liverpool Street, are within easy reach.

Garage en-bloc

Parking Allocated parking space opposite property