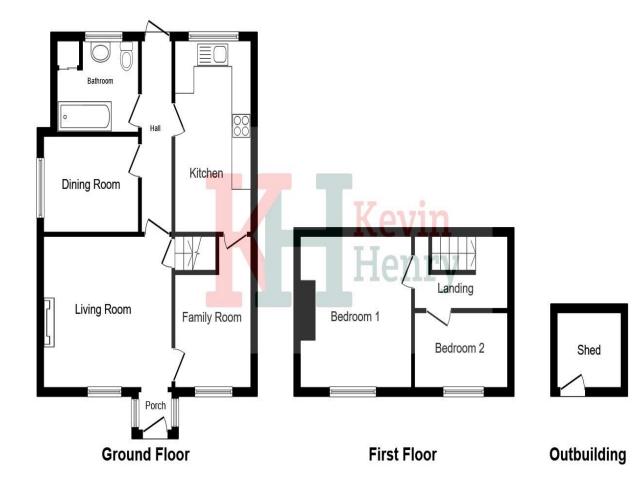

This floor plan is for illustrative purposes only. It is not drawn to scale. Any measurements, floor areas (including any total floor area), openings and orientation are approximate. No details are guaranteed, they cannot be relied upon for any purpose and they do not form part of any agreement. No liability is taken for any error, omission or misstatement. A party must rely upon its own inspection(s). Powered by www.focalagent.com

Entrance Porch With entrance to sitting room and dining room

Living Room 13'9 x 11'5 With open fireplace

Dining Room 11'5 x 7'5

Kitchen 15'0 x 8'3

Bedroom Three 9'9' x 7'5

Bathroom

First floor landing

Bedroom One 12'2 x 11'5

Bedroom Two 9'2 x 6'3

Private Rear Garden

To view this property call Kevin Henry on: 01799 513632