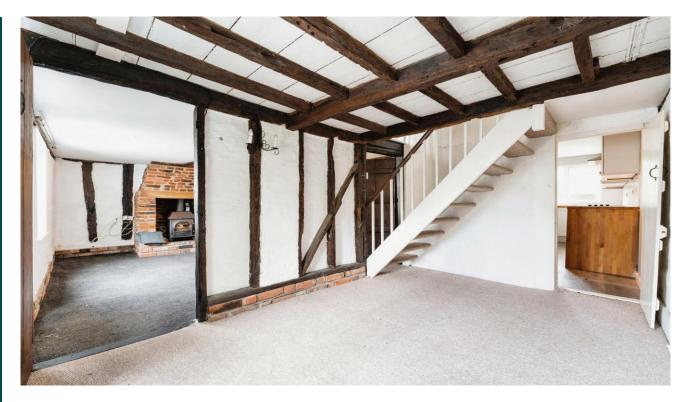

## Key Features **a** 3 **d** 1 **b** F **a** c

- Chain free
- Three bedroom character home
- Two reception rooms
- Well equipped kitchen
- Private rear garden

This three bedroom property benefits from spacious living space comprising of living room, dining room and good size kitchen. The third bedroom downstairs can also be used as a home office. Upstairs are two good size bedrooms and to the rear is a private fully enclosed low maintenance garden. To the front opposite the property is an allocated parking space and there is also a GARAGE EN-BLOC. Steeple Bumpstead is a highly popular village with a great community spirit and has its own Post-office / village store / garage, parish church, primary school, an outstanding village hall, pubs, recreation ground and medical centre. Sainsbury's superstore at Hanchett End is just a few miles distance, whilst the fine old

Entrance Porch With entrance to sitting room and dining room

Living Room 13'9 x 11'5 With open fireplace

Dining Room 11'5 x 7'5

Kitchen 15'0 x 8'3

Bedroom Three 9'9' x 7'5

Bathroom

First floor landing

Bedroom One 12'2 x 11'5