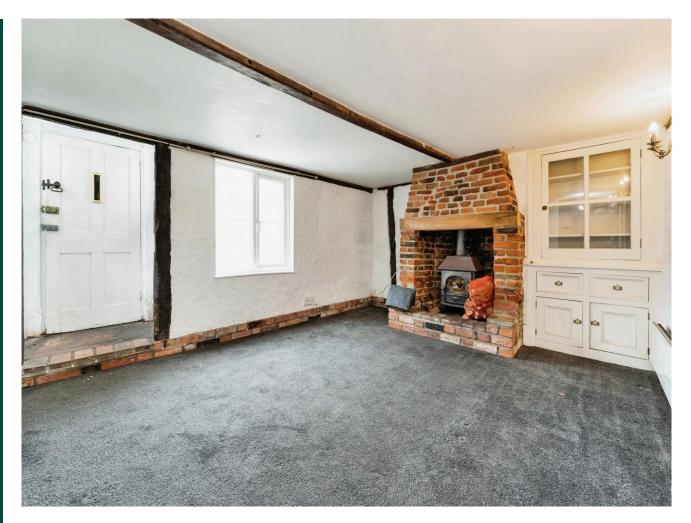

market town of Saffron Walden is 10 miles to the west. The M11 access points and mainline railway stations, with trains to Liverpool Street, are within easy reach.

Entrance Porch - With entrance to sitting room and dining room
Living Room - 13'9 x 11'5 With open fireplace.
Dining Room - 11'5 x 7'5
Kitchen - 15'0 x 8'3
Bedroom Three - 9'9' x 7'5
Bathroom
First floor landing
Bedroom One - 12'2 x 11'5
Bedroom Two - 9'2 x 6'3
Private Rear Garden
Garage en-bloc
Parking - Allocated parking space opposite property.