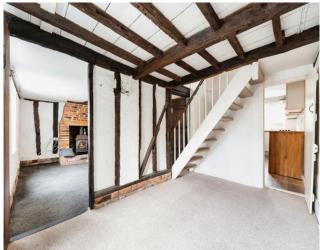

market town of Saffron Walden is 10 miles to the west. The M11 access points and mainline railway stations, with trains to Liverpool Street, are within easy reach.

Entrance Porch - With entrance to sitting room and dining room
Living Room - 13'9 x 11'5 With open fireplace.
Dining Room - 11'5 x 7'5
Kitchen - 15'0 x 8'3
Bedroom Three - 9'9' x 7'5
Bathroom
First floor landing
Bedroom One - 12'2 x 11'5
Bedroom Two - 9'2 x 6'3
Private Rear Garden
Garage en-bloc
Parking - Allocated parking space opposite property.