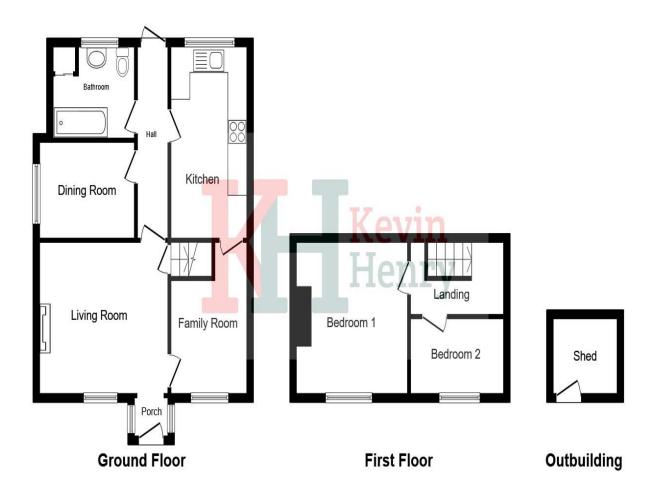

market town of Saffron Walden is 10 miles to the west. The M11 access points and mainline railway stations, with trains to Liverpool Street, are within easy reach.

Entrance Porch - With entrance to sitting room and dining room
Living Room - 13'9 x 11'5 With open fireplace.
Dining Room - 11'5 x 7'5
Kitchen - 15'0 x 8'3
Bedroom Three - 9'9' x 7'5
Bathroom
First floor landing
Bedroom One - 12'2 x 11'5
Bedroom Two - 9'2 x 6'3
Private Rear Garden
Garage en-bloc
Parking - Allocated parking space opposite property.