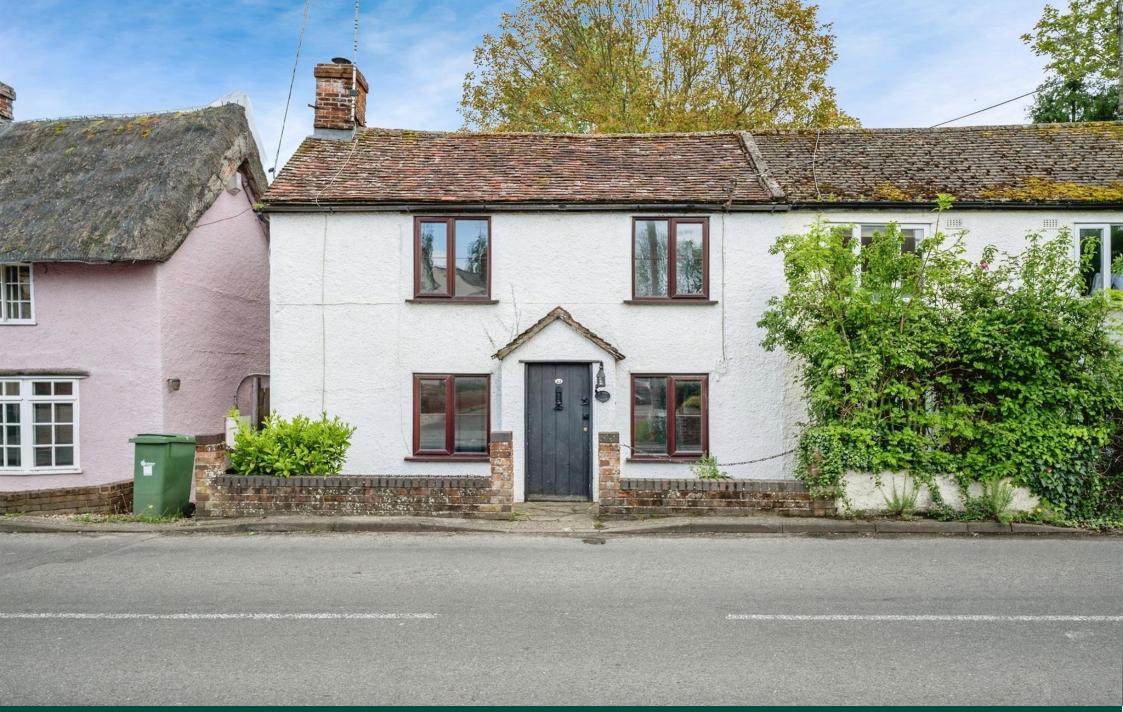

## Key Features

- Chain free
- Three bedroom character home
- Two reception rooms
- Well equipped kitchen
- Private rear garden

This three bedroom property benefits from spacious living space comprising of living room, dining room and good size kitchen. The third bedroom downstairs can also be used as a home office. Upstairs are two good size bedrooms and to the rear is a private fully enclosed low maintenance garden. To the front opposite the property is an allocated parking space and there is also a GARAGE EN-BLOC. Steeple Bumpstead is a highly popular village with a great community spirit and has its own Post-office / village store / garage, parish church, primary school, an outstanding village hall, pubs, recreation ground and medical centre. Sainsbury's superstore at Hanchett End is just a few miles distance, whilst the fine old

market town of Saffron Walden is 10 miles to the west. The M11 access points and mainline railway stations, with trains to Liverpool Street, are within easy reach.

Entrance Porch - With entrance to sitting room and dining room
Living Room - 13'9 x 11'5 With open fireplace.
Dining Room - 11'5 x 7'5
Kitchen - 15'0 x 8'3
Bedroom Three - 9'9' x 7'5
Bathroom
First floor landing
Bedroom One - 12'2 x 11'5
Bedroom Two - 9'2 x 6'3
Private Rear Garden
Garage en-bloc
Parking - Allocated parking space opposite property.