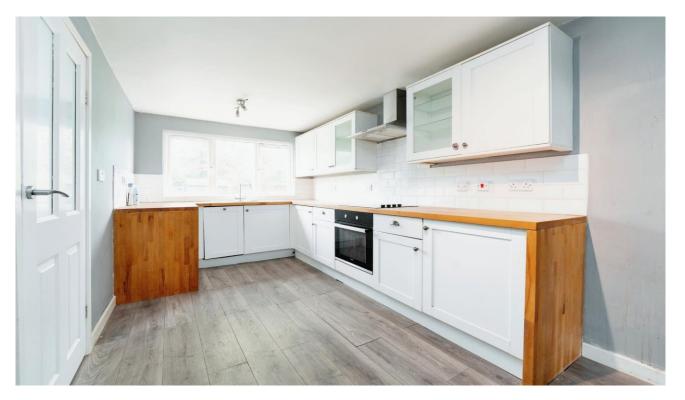

## Key Features

- Chain free
- Three bedroom character home
- Two reception rooms
- Well equipped kitchen
- Private rear garden

This three bedroom property benefits from spacious living space comprising of living room, dining room and good size kitchen. The third bedroom downstairs can also be used as a home office. Upstairs are two good size bedrooms and to the rear is a private fully enclosed low maintenance garden. To the front opposite the property is an allocated parking space and there is also a GARAGE EN-BLOC. Steeple Bumpstead is a highly popular village with a great community spirit and has its own Post-office / village store / garage, parish church, primary school, an outstanding village hall, pubs, recreation ground and medical centre. Sainsbury's superstore at Hanchett End is just a few miles distance, whilst the fine old

market town of Saffron Walden is 10 miles to the west. The M11 access points and mainline railway stations, with trains to Liverpool Street, are within easy reach.

Entrance Porch - With entrance to sitting room and dining room
Living Room - 13'9 x 11'5 With open fireplace.
Dining Room - 11'5 x 7'5
Kitchen - 15'0 x 8'3
Bedroom Three - 9'9' x 7'5
Bathroom
First floor landing
Bedroom One - 12'2 x 11'5
Bedroom Two - 9'2 x 6'3
Private Rear Garden
Garage en-bloc
Parking - Allocated parking space opposite property.