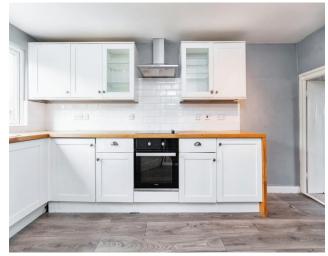

## Key Features

- Chain free
- Three bedroom character home
- Two reception rooms
- Well equipped kitchen
- Private rear garden

This three bedroom property benefits from spacious living space comprising of living room, dining room and good size kitchen. The third bedroom downstairs can also be used as a home office. Upstairs are two good size bedrooms and to the rear is a private fully enclosed low maintenance garden. To the front opposite the property is an allocated parking space and there is also a GARAGE EN-BLOC. Steeple Bumpstead is a highly popular village with a great community spirit and has its own Post-office / village store / garage, parish church, primary school, an outstanding village hall, pubs, recreation ground and medical centre. Sainsbury's superstore at Hanchett End is just a few miles distance, whilst the fine old

market town of Saffron Walden is 10 miles to the west. The M11 access points and mainline railway stations, with trains to Liverpool Street, are within easy reach.

Entrance Porch - With entrance to sitting room and dining room
Living Room - 13'9 x 11'5 With open fireplace.
Dining Room - 11'5 x 7'5
Kitchen - 15'0 x 8'3
Bedroom Three - 9'9' x 7'5
Bathroom
First floor landing
Bedroom One - 12'2 x 11'5
Bedroom Two - 9'2 x 6'3
Private Rear Garden
Garage en-bloc
Parking - Allocated parking space opposite property.