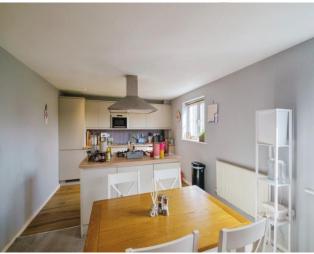

The kitchen further benefits from central island/breakfast bar and integrated fridge/freezer, dishwasher and washing machine. The main bedroom has built in wardrobes.Outside are communal gardens and allocated parking space.Entrance is via intercom system.

Hallway - Large storage cupboard

Kitchen/Living Room -22'11 x 11'8 Bedroom One - 11'10 x 10'5 With built in wardrobes Bedroom Two -9'5 x 8'9 Bathroom - 10'6 x 6'8 Allocated parking space and communal gardens