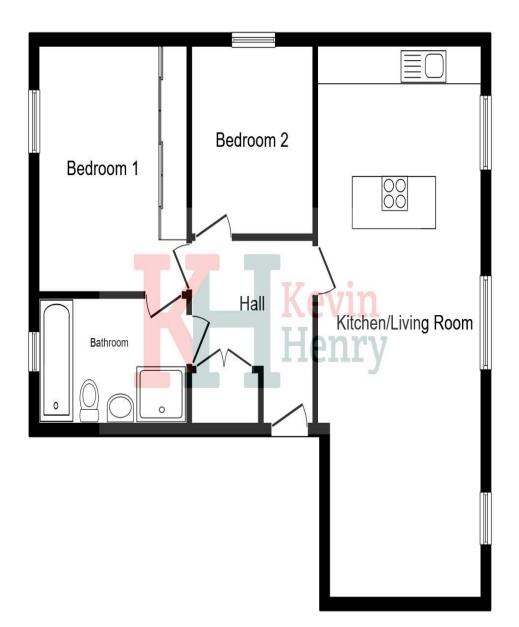

Hallway - Large storage cupboard

Kitchen/Living Room -22'11 x 11'8 Bedroom One - 11'10 x 10'5 With built in wardrobes Bedroom Two -9'5 x 8'9 Bathroom - 10'6 x 6'8 Allocated parking space and communal gardens

This floor plan is for illustrative purposes only. It is not drawn to scale. Any measurements, floor areas (including any total floor area), openings and orientation are approximate. No details are guaranteed, they cannot be relied upon for any purpose and they do not form part of any agreement. No liability is taken for any error, omission or misstatement. A party must rely upon its own inspection(s). Powered by www.focalagent.com