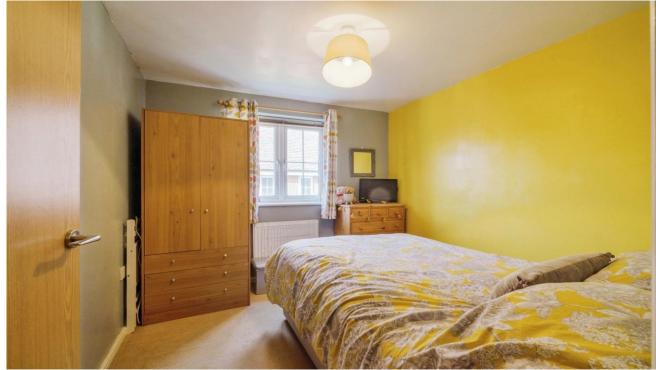

This spacious, bright modern apartment benefits form a large entrance hall with generous sized storage cupboard leading on to the open plan kitchen/lounge/diner with well-equipped kitchen, two good size bedrooms and bathroom.

Hallway - Large storage cupboard

Kitchen/Living Room -22'11 x 11'8 Bedroom One - 11'10 x 10'5 With built in wardrobes Bedroom Two -9'5 x 8'9 Bathroom - 10'6 x 6'8 Allocated parking space and communal gardens