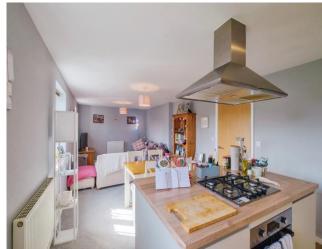

The kitchen further benefits from central island/breakfast bar and integrated fridge/freezer, dishwasher and washing machine. The main bedroom has built in wardrobes.Outside are communal gardens and allocated parking space.Entrance is via intercom system.

Hallway - Large storage cupboard

Kitchen/Living Room -22'11 x 11'8 Bedroom One - 11'10 x 10'5 With built in wardrobes Bedroom Two -9'5 x 8'9 Bathroom - 10'6 x 6'8 Allocated parking space and communal gardens