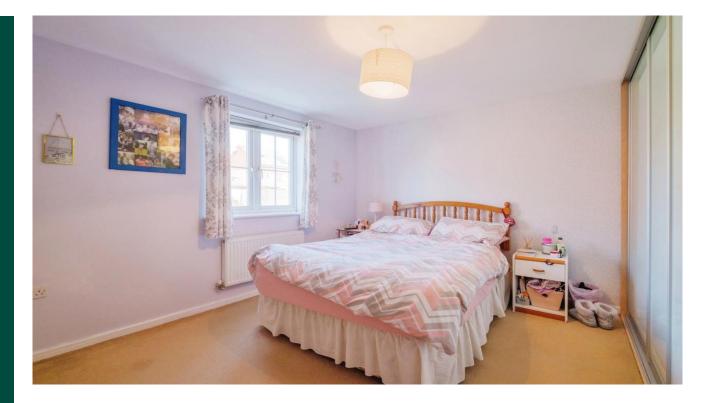

This spacious, bright modern apartment benefits form a large entrance hall with generous sized storage cupboard leading on to the open plan kitchen/lounge/diner with well-equipped kitchen, two good size bedrooms and bathroom.

The kitchen further benefits from central island/breakfast bar and integrated fridge/freezer, dishwasher and washing machine. The main bedroom has built in wardrobes.Outside are communal gardens and allocated parking space.Entrance is via intercom system.

Hallway - Large storage cupboard

Kitchen/Living Room -22'11 x 11'8 Bedroom One - 11'10 x 10'5 With built in wardrobes Bedroom Two -9'5 x 8'9 Bathroom - 10'6 x 6'8 Allocated parking space and communal gardens