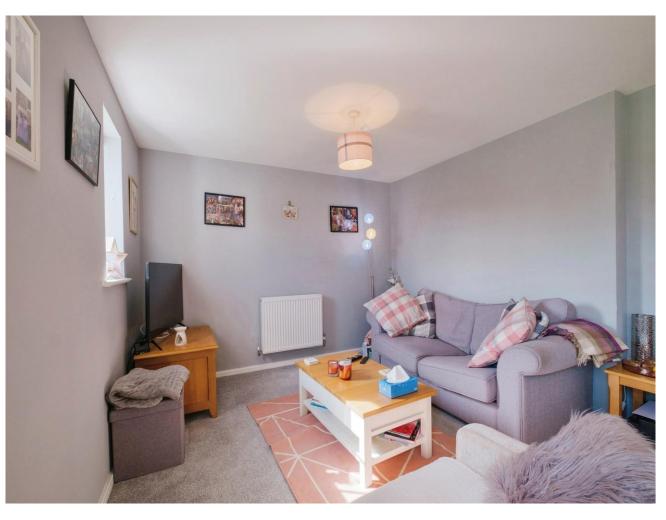

This spacious, bright modern apartment benefits form a large entrance hall with generous sized storage cupboard leading on to the open plan kitchen/lounge/diner with well-equipped kitchen, two good size bedrooms and bathroom.

Hallway - Large storage cupboard

Kitchen/Living Room -22'11 x 11'8 Bedroom One - 11'10 x 10'5 With built in wardrobes Bedroom Two -9'5 x 8'9 Bathroom - 10'6 x 6'8 Allocated parking space and communal gardens