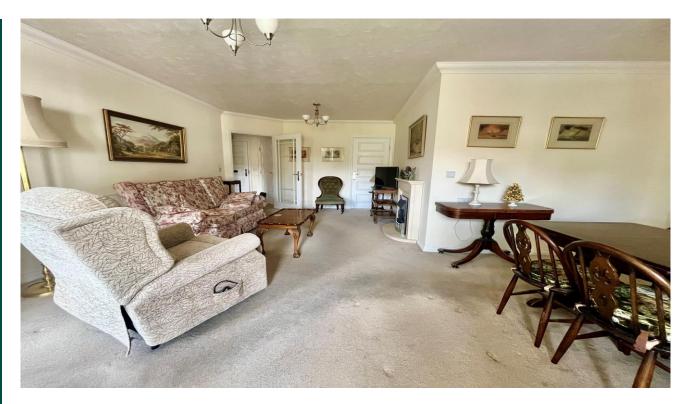

Private Entrance Door Spacious area with a large cupboard housing the boiler system with space for further storage.

Hall:

Doors to all adjoining rooms.

Sitting/Dining Room: 22'10" max x 18'7" max (6.96m max x 5.67m max)

Double glazed window with adjoining double glazed door access to a Juliet balcony. Feature fireplace with coal effect electric fire, doors to two large storage cupboards and glazed door to kitchen.

Kitchen 8'10" max x 8'3" max (2.68m max x 2.51m max)