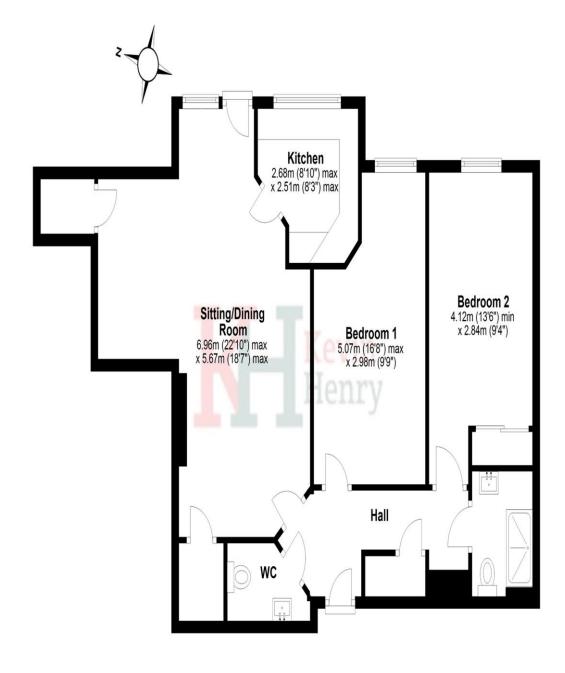

Private Entrance Door Spacious area with a large cupboard housing the boiler system with space for further storage.

Hall:

Doors to all adjoining rooms.

Sitting/Dining Room: 22'10" max x 18'7" max (6.96m max x 5.67m max)

Double glazed window with adjoining double glazed door access to a Juliet balcony. Feature fireplace with coal effect electric fire, doors to two large storage cupboards and glazed door to kitchen.

Kitchen 8'10" max x 8'3" max (2.68m max x 2.51m max)

#### Cloakroom:

Comprising low level WC, wash basin and heated towel rail.

#### Bedroom 1:

16'8" max x 9'4" (5.07m max x 2.98m)

Double glazed window to front.

#### Bedroom 2:

13'6" max x 9'4" (4.12m max x 2.84m)

Double glazed window to front, mirrored double integral wardrobes.

#### Shower Room:

Suite comprising large shower cubicle, low level W.C. and wash basin with vanity unit beneath, heated towel rail, extractor fan, fully tiled.