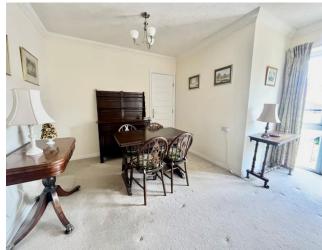

Private Entrance Door Spacious area with a large cupboard housing the boiler system with space for further storage.

Hall:

Doors to all adjoining rooms.

Sitting/Dining Room: 22'10" max x 18'7" max (6.96m max x 5.67m max)