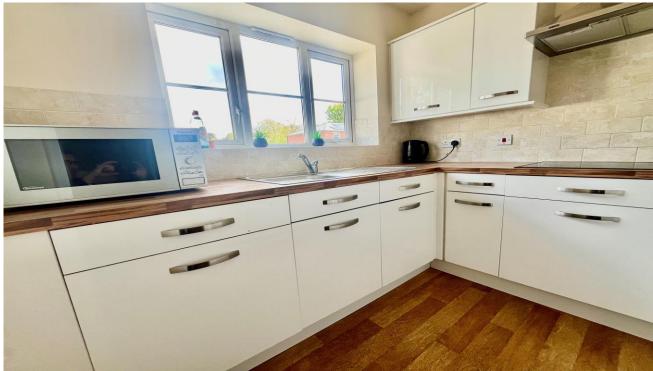

Double glazed window with adjoining double glazed door access to a Juliet balcony. Feature fireplace with coal effect electric fire, doors to two large storage cupboards and glazed door to kitchen.

Kitchen 8'10" max x 8'3" max (2.68m max x 2.51m max)

Looks like new! Fitted with white gloss eye and base level units with wood effect worksurfaces, integral eye level oven and electric hob with extractor over, integral

Approx gross internal floor area 79 sqm (850 sqft)

fridge and freezer, tiled splashbacks, double glazed window to front, wood effect laminate flooring.