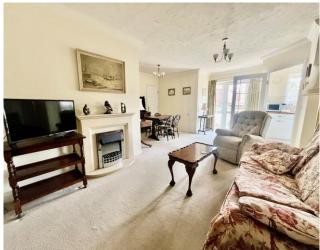

Double glazed window with adjoining double glazed door access to a Juliet balcony. Feature fireplace with coal effect electric fire, doors to two large storage cupboards and glazed door to kitchen.

Kitchen 8'10" max x 8'3" max (2.68m max x 2.51m max)