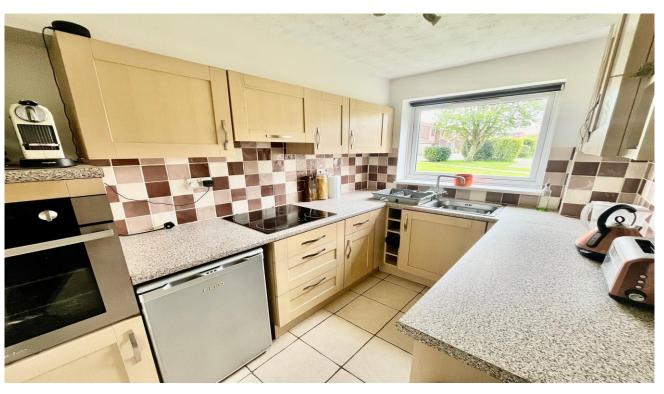

The property comprises of lounge/diner, well equipped kitchen, bedroom and modern bathroom.

The property also benefits from ample communal parking and communal gardens. Saffron Walden is a fine old market town with

Front
Communal entrance to stairs to second floor

Hallway

Lounge 15'9 x 9'8

Kitchen 9'8 x 6<u>'7</u>

Bedroom One 12'8 x 9'5

Bathroom With heated towel rail

Communal Parking