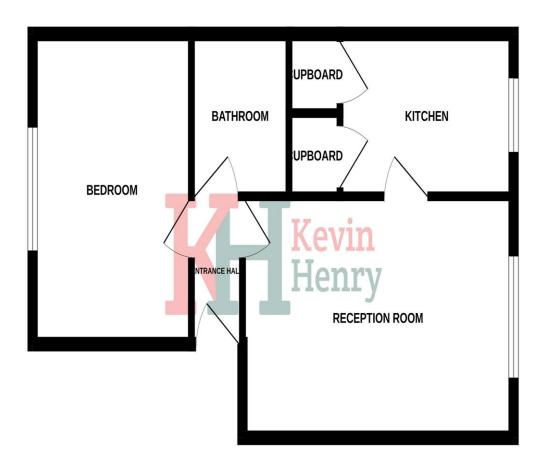

## **GROUND FLOOR**

#### TOTAL FLOOR AREA: 448sq.ft. (41.6 sq.m.) approx.

Whilst every attempt has been made to ensure the accuracy of the floorplan contained here, measurements of doors, windows, prooms and any other items are approximate and no responsibility is taken for any error, omission or mis-statement. This plan is for illustrative purposes only and stould be used as such by any prospective purchaser. The services, systems and appliances shown have not been tested and no guarantee as to their operability or efficiency can be given.