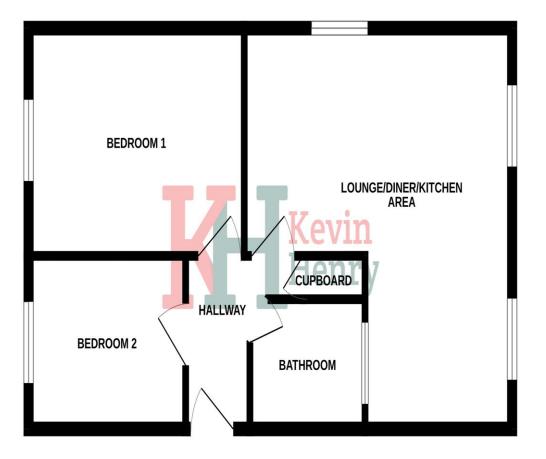

## **GROUND FLOOR**

Whilst every attempt has been made to ensure the accuracy of the floorpian contained here, measurements of doors, windows, rooms and any other liems are approximate and no responsibility is taken for any error, mission or mis-statement. This pian is for illustrative purposes only and should be used as such by any prospective purchaser. The services, systems and appliances shown have not been tested and no guarantee as to their operability or efficiency can be given. Made with Metropix 62024 max

Bedroom One 12'8 x 9'2

Bedroom Two 9'2 x 7'0

Family Bathroom

To view this property call Kevin Henry on: 01799 513632