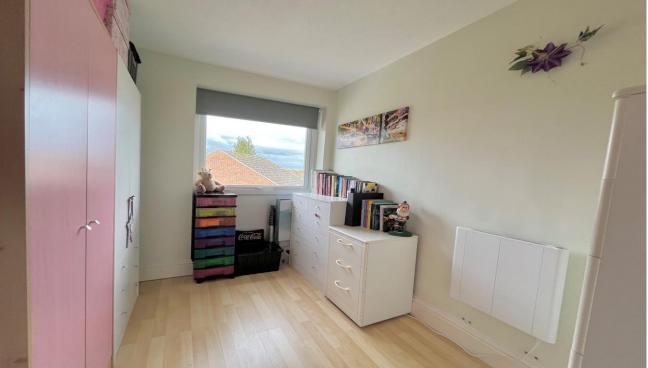

- Two Bedrooms
- Top Floor Apartment
- Open Plan Living/Dining Room/ Kitchen
- Extended Lease
- Bathroom

Accommodation comprises of a large 'L' shaped kitchen/living/dining room with three large windows letting in lots of natural light. The kitchen has wall and base units with worktop over, inset sink and drainer, inset hob with oven under and extractor over, plumbing for washing machine and space for fridge/freezer. Two bedrooms and family bathroom comprising of bath with shower over, low level wc, wash hand basin complete the accommodation. There is the benefit of having a loft space that is insulated and boarded.

Bedroom One 12'8 x 9'2

Bedroom Two 9'2 x 7'0

Family Bathroom

To view this property call Kevin Henry on: 01799 513632