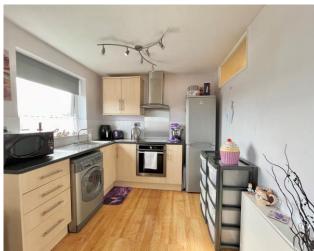

- Two Bedrooms
- Top Floor Apartment
- Open Plan Living/Dining Room/ Kitchen
- Extended Lease
- Bathroom

Accommodation comprises of a large 'L' shaped kitchen/living/dining room with three large windows letting in lots of natural light. The kitchen has wall and base units with worktop over, inset sink and drainer, inset hob with oven under and extractor over, plumbing for washing machine and space for fridge/freezer. Two bedrooms and family bathroom comprising of bath with shower over, low level wc, wash hand basin complete the accommodation. There is the benefit of having a loft space that is insulated and boarded.