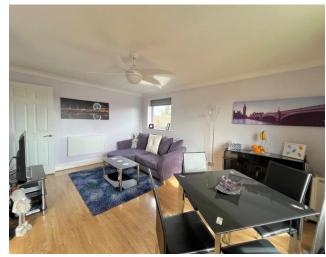

- Two Bedrooms
- Top Floor Apartment
- Open Plan Living/Dining Room/ Kitchen
- Extended Lease
- Bathroom

Accommodation comprises of a large 'L' shaped kitchen/living/dining room with three large windows letting in lots of natural light. The kitchen has wall and base units with worktop over, inset sink and drainer, inset hob with oven under and extractor over, plumbing for washing machine and space for fridge/freezer. Two bedrooms and family bathroom comprising of bath with shower over, low level wc, wash hand basin complete the accommodation. There is the benefit of having a loft space that is insulated and boarded.

## Hallway

Living/Dining Room/Kitchen 15'8 x 18'5