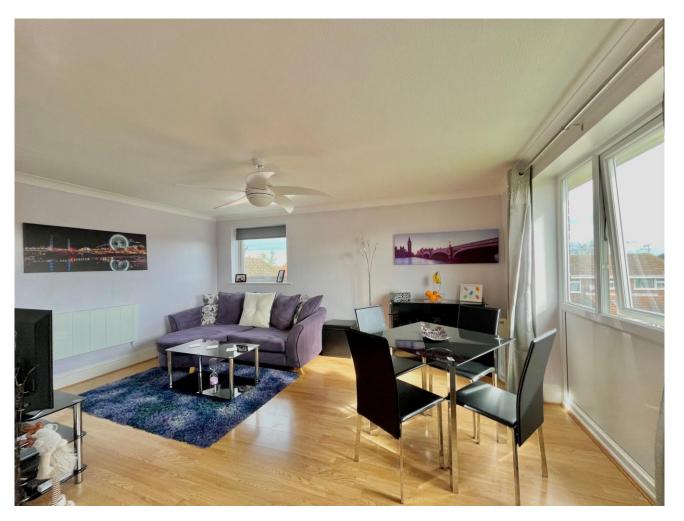

- Two Bedrooms
- Top Floor Apartment
- Open Plan Living/Dining Room/ Kitchen
- Extended Lease
- Bathroom

Accommodation comprises of a large 'L' shaped kitchen/living/dining room with three large windows letting in lots of natural light. The kitchen has wall and base units with worktop over, inset sink and drainer, inset hob with oven under and extractor over, plumbing for washing machine and space for fridge/freezer. Two bedrooms and family bathroom comprising of bath with shower over, low level wc, wash hand basin complete the accommodation. There is the benefit of having a loft space that is insulated and boarded.

## Hallway

Living/Dining Room/Kitchen 15'8 x 18'5