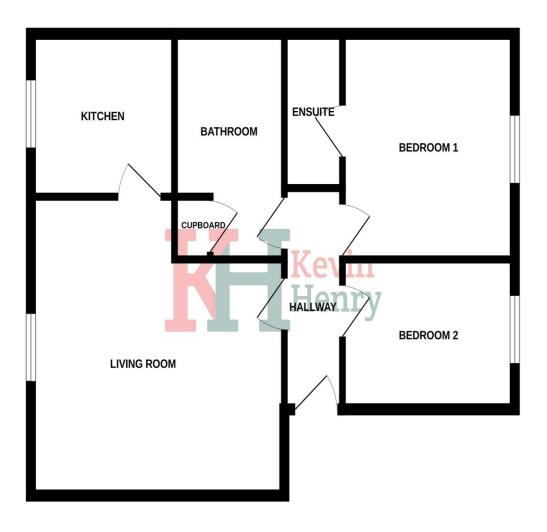

Front Allocated parking space.

Communal entrance Hallway

Living Room 14'7 (max) x 14'2 (max)

Kitchen 9'3 x 8'1

Bedroom One

## Second Floor

12'1 x 10'5

En-Suite

Bedroom Two 10'6 x 7'6

Bathroom

Outside Communal parking and gardens

To view this property call Kevin Henry on: 01799 513632