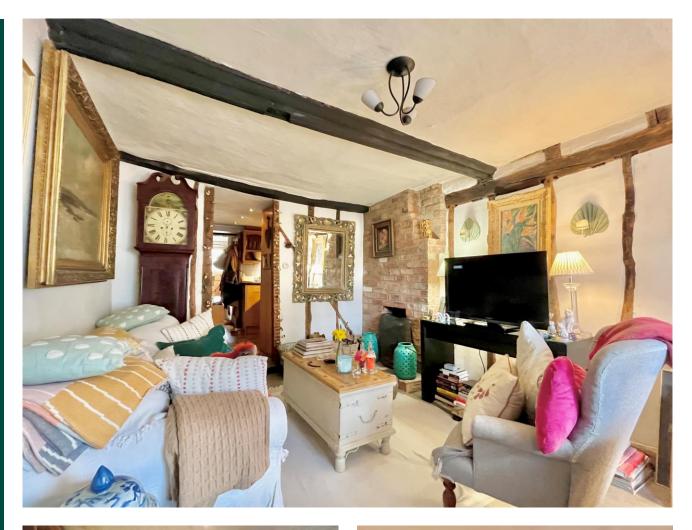

## Key Features

- Chain Free
- Grade II Listed Cottage
- Two Bedrooms
- Private Garden
- Off Road Parking

Entering into the living room, this is a lovely bright room and provides the perfect place to unwind and relax, with exposed timbers and open fire. Carrying on into the kitchen, here you have wall and base units with worktops over, inset sink and drainer, inset electric hob with oven under and extractor over, plumbing for dishwasher and stairs leading to the first floor and cellar. The shower room is located to the rear of the property and comprises shower, low level wc and pedestal wash hand basin. The cellar provides a great storage space. Up on the first floor you will find two bedrooms and access to loft space. Outside there is a private rear courtyard garden with raised flowerbeds. This is the perfect place to enjoy some al fresco dining. Gate leads you to your off road parking space.

Living Room 14.9 x 10'6max

Kitchen 9'7max x 7'7

**Shower Room** 

First Floor Landing

Bedroom One 10'4 x 9'9

Bedroom Two 8'3 x 7'6

To view this property call Kevin Henry on: 01799 513632