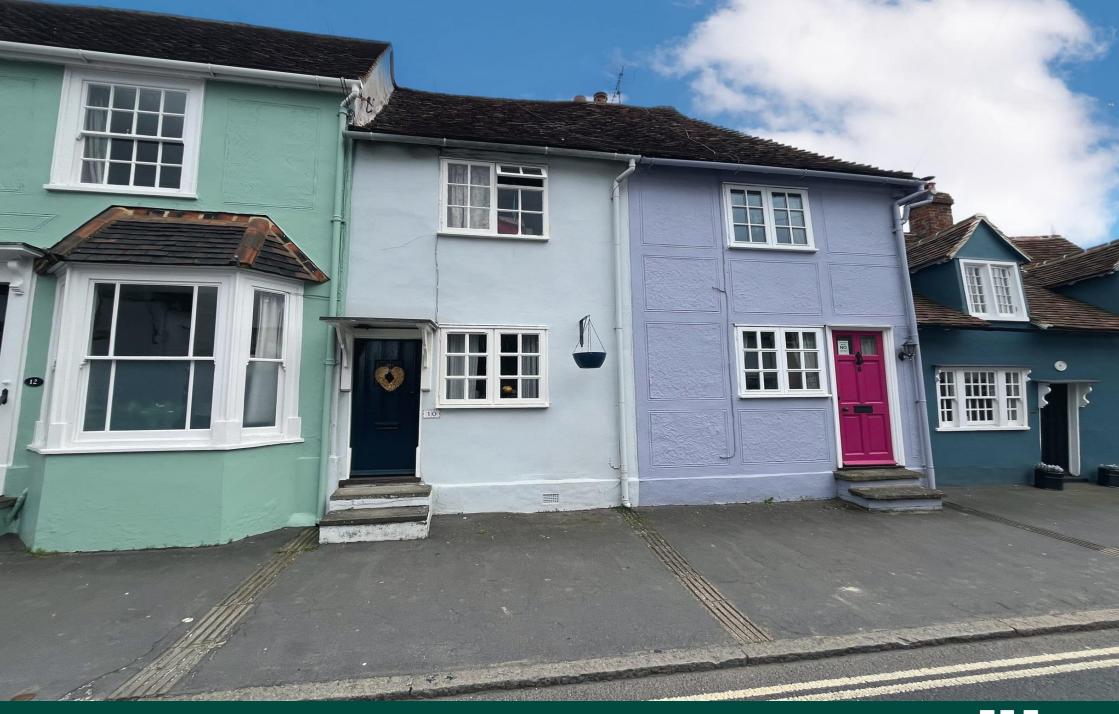

## Key Features

- Chain Free
- Grade II Listed Cottage
- Two Bedrooms
- Private Garden
- Off Road Parking

Entering into the living room, this is a lovely bright room and provides the perfect place to unwind and relax, with exposed timbers and open fire. Carrying on into the kitchen, here you have wall and base units with worktops over, inset sink and drainer, inset electric hob with oven under and extractor over, plumbing for dishwasher and stairs leading to the first floor and cellar. The shower room is located to the rear of the property and comprises shower, low level wc and pedestal wash hand basin. The cellar provides a great storage space. Up on the first floor you will find two bedrooms and access to loft space. Outside there is a private rear courtyard garden with raised flowerbeds. This is the perfect place to enjoy some al fresco dining. Gate leads you to your off road parking space.

Thaxted is a thriving town enjoying an excellent range of facilities including a post office, Inns, restaurants, hotel, medical centre, one of the best primary schools in Essex, butchers, various shops. This town is famed for its magnificent Parish church and wealth of period properties. Thaxted is seven miles equidistance from Saffron Walden and Great Dunmow. The M11 access points and mainline railway stations, with trains to Liverpool Street, are within easy reach.