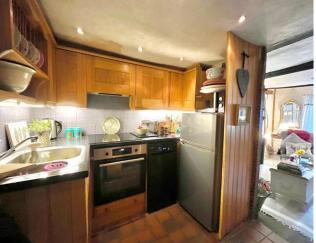

## Key Features

- Chain Free
- Grade II Listed Cottage
- Two Bedrooms
- Private Garden
- Off Road Parking

Entering into the living room, this is a lovely bright room and provides the perfect place to unwind and relax, with exposed timbers and open fire. Carrying on into the kitchen, here you have wall and base units with worktops over, inset sink and drainer, inset electric hob with oven under and extractor over, plumbing for dishwasher and stairs leading to the first floor and cellar. The shower room is located to the rear of the property and comprises shower, low level wc and pedestal wash hand basin. The cellar provides a great storage space. Up on the first floor you will find two bedrooms and access to loft space. Outside there is a private rear courtyard garden with raised flowerbeds. This is the perfect place to enjoy some al fresco dining. Gate leads you to your off road parking space.

Living Room 14.9 x 10'6max

Kitchen 9'7max x 7'7

**Shower Room** 

First Floor Landing

Bedroom One 10'4 x 9'9

Bedroom Two 8'3 x 7'6

To view this property call Kevin Henry on: 01799 513632