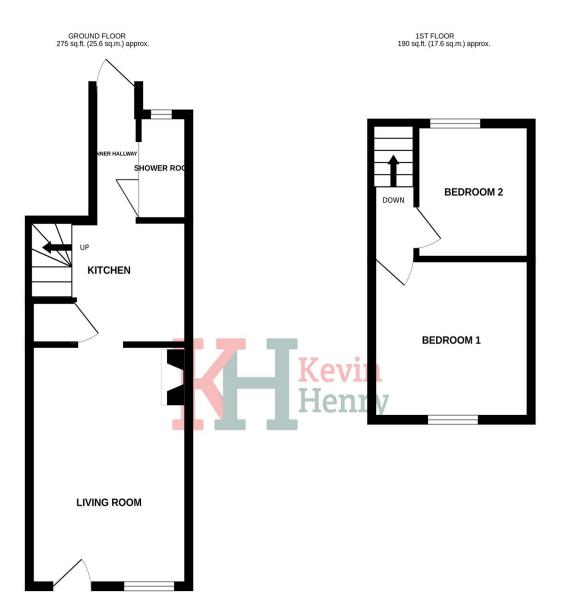

## Key Features

- Chain Free
- Grade II Listed Cottage
- Two Bedrooms
- Private Garden
- Off Road Parking

Entering into the living room, this is a lovely bright room and provides the perfect place to unwind and relax, with exposed timbers and open fire. Carrying on into the kitchen, here you have wall and base units with worktops over, inset sink and drainer, inset electric hob with oven under and extractor over, plumbing for dishwasher and stairs leading to the first floor and cellar. The shower room is located to the rear of the property and comprises shower, low level wc and pedestal wash hand basin. The cellar provides a great storage space. Up on the first floor you will find two bedrooms and access to loft space. Outside there is a private rear courtyard garden with raised flowerbeds. This is the perfect place to enjoy some al fresco dining. Gate leads you to your off road parking space.

Living Room 14.9 x 10'6max

Kitchen 9'7max x 7'7

**Shower Room** 

First Floor Landing

Bedroom One 10'4 x 9'9

Bedroom Two 8'3 x 7'6

To view this property call Kevin Henry on: 01799 513632