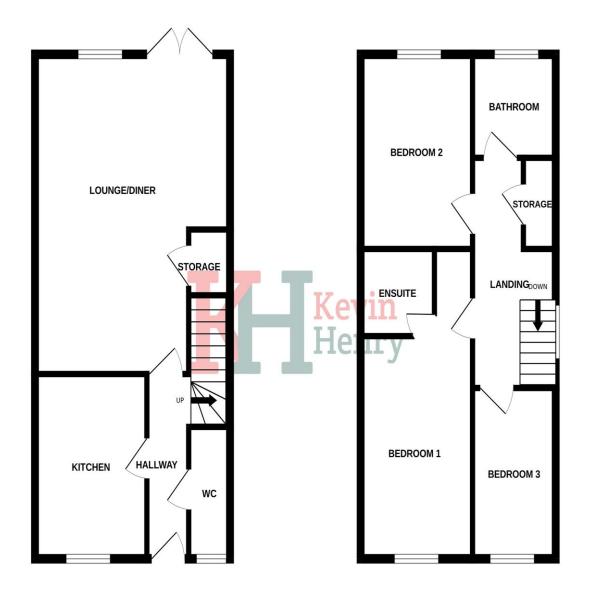

GROUND FLOOR 1ST FLOOR

Hallway

Lounge/Diner 19'11 x 14'3max

Kitchen 11'6 x 8'6

Cloakroom

First Floor Landing

Bedroom One 17'3 max x 8'6

Ensuite

Bedroom Two 12'1 x 8'6

Bedroom Three 10'7 x 6'4

Family Bathroom.

To view this property call Kevin Henry on: 01799 513632