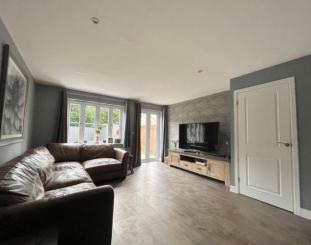

From the hallway on the left you will find the kitchen, there is ample wall and base units with worktops over, inset sink and drainer, inset gas hob with oven under and extractor over, integrated fridge freezer, dishwasher and washing machine. The lounge/diner is located at the rear of the property, large storage cupboard, double doors leading out to the rear garden. A cloakroom completes the downstairs accommodation.

GROUND FLOOR 1ST FLOOR

Hallway

Lounge/Diner 19'11 x 14'3max

Kitchen 11'6 x 8'6

Cloakroom

First Floor Landing

Bedroom One 17'3 max x 8'6

Ensuite