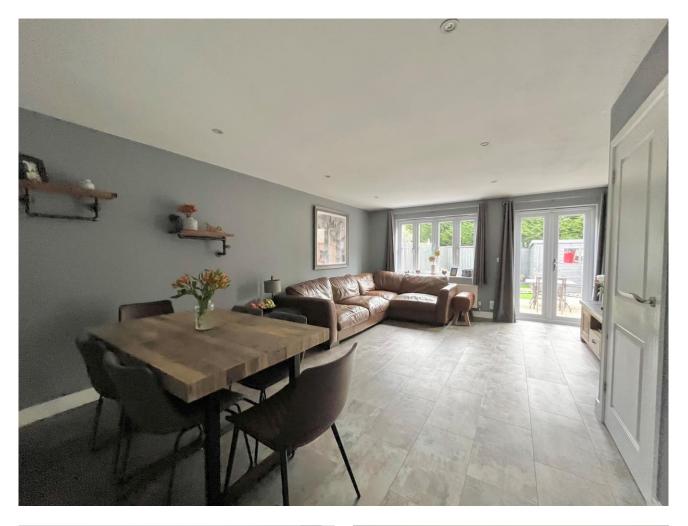

From the hallway on the left you will find the kitchen, there is ample wall and base units with worktops over, inset sink and drainer, inset gas hob with oven under and extractor over, integrated fridge freezer, dishwasher and washing machine. The lounge/diner is located at the rear of the property, large storage cupboard, double doors leading out to the rear garden. A cloakroom completes the downstairs accommodation.

GROUND FLOOR 1ST FLOOR

Hallway

Lounge/Diner 19'11 x 14'3max

Kitchen 11'6 x 8'6

Cloakroom

First Floor Landing

Bedroom One 17'3 max x 8'6

Ensuite