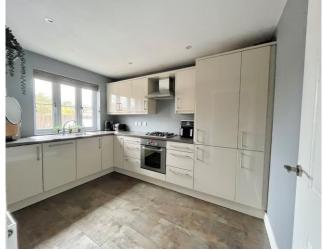

From the hallway on the left you will find the kitchen, there is ample wall and base units with worktops over, inset sink and drainer, inset gas hob with oven under and extractor over, integrated fridge freezer, dishwasher and washing machine. The lounge/diner is located at the rear of the property, large storage cupboard, double doors leading out to the rear garden. A cloakroom completes the downstairs accommodation.

GROUND FLOOR 1ST FLOOR

Hallway

Lounge/Diner 19'11 x 14'3max

Kitchen 11'6 x 8'6

Cloakroom

First Floor Landing

Bedroom One 17'3 max x 8'6

Ensuite