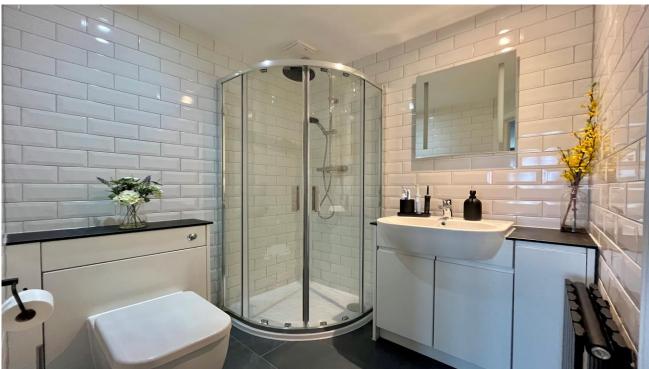

Up on the first floor you will find three bedroom with the master benefitting from having an ensuite shower room. The family bathroom comprises bath with shower over, low level wc, wash hand basin with storage under, tiled walls.