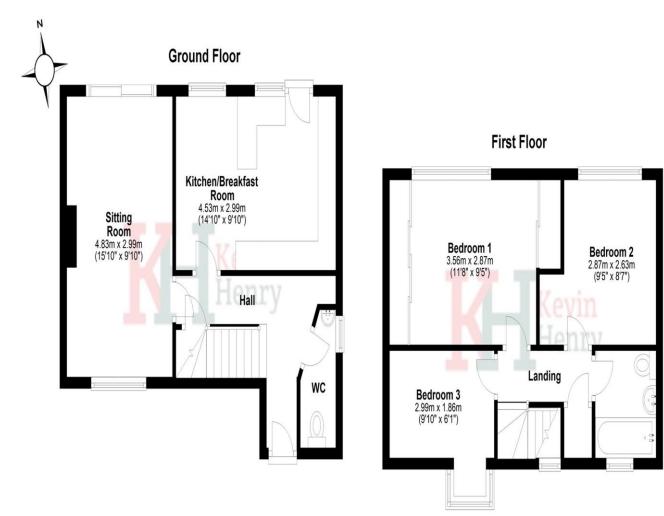

#### Front

Driveway parking for up to 3-4 cars and entrance to garage.

Hallway <u>Under</u>-stair storage space.

Downstairs cloakroom

Living Room 16'7 x 9'8

Kitchen/diner 15'1 x 10'4

Landing

Bedroom One  $11'2 \times 9'5$  Plus built-in wardrobes.

Bedroom Two 9'5 x 9'5 Plus built-in wardrobes.

#### Bedroom Three 9'8 x 6'4

## Bathroom

Loft access with pull down ladder.

## Garden

Lawn and decking, garage access, side access to front.

Approx gross internal floor area 76 sqm (825 sqft)

To view this property call Kevin Henry on: 01799 513632