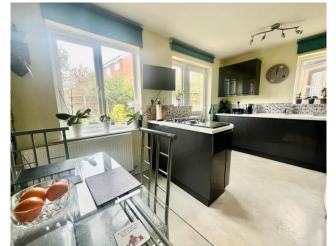

#### Front

Driveway parking for up to 3-4 cars and entrance to garage.

Hallway <u>Under</u>-stair storage space.

Downstairs cloakroom

Living Room 16'7 x 9'8

Kitchen/diner 15'1 x 10'4

Landing

Bedroom One  $11'2 \times 9'5$  Plus built-in wardrobes.