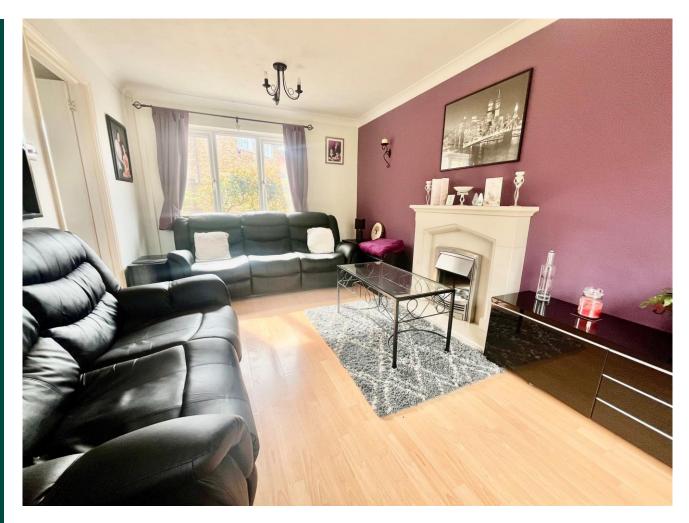

#### Front

Driveway parking for up to 3-4 cars and entrance to garage.

Hallway <u>Under</u>-stair storage space.

Downstairs cloakroom

Living Room 16'7 x 9'8

Kitchen/diner 15'1 x 10'4

Landing

Bedroom One  $11'2 \times 9'5$  Plus built-in wardrobes.