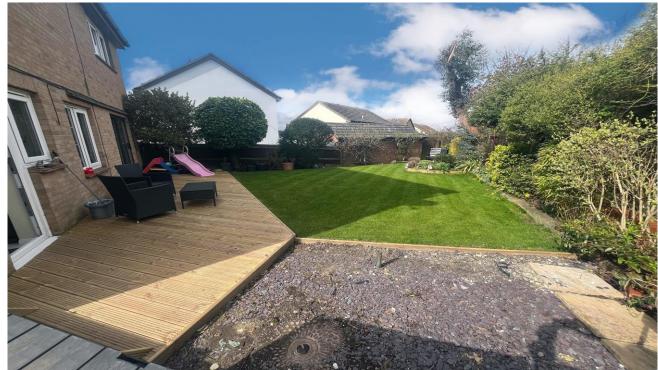

# Key Features

- Three bedroom detached house
- Kitchen/diner
- Living room
- Garage and driveway parking
- Downstairs cloakroom

Situated on a quiet spot in a sought after area of Saffron Walden this three bedroom detached house may tick all your boxes. Downstairs the property comprises of welcoming hallway with downstairs cloakroom, living room and kitchen/diner. There are three good size bedrooms on the first floor and family bathroom. The rear garden is the jewel in the crown, lovingly looked after with well-manicured lawn with plants and flowers to borders and decking area ideal for entertaining or relaxation. The property also benefits from garage and driveway parking for 3-4 cars. Saffron Walden is a fine old market town with a good range of shopping, schooling and recreational facilities, including the renowned

## Garden

Lawn and decking, garage access, side access to front.

Approx gross internal floor area 76 sqm (825 sqft)

To view this property call Kevin Henry on: 01799 513632