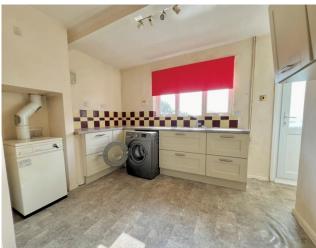

From the hallway you find the dual aspect living room on the left with wood flooring and open fire. The kitchen is located at the rear of the property with wall and base units with

worktop over, inset sink and drainer, plumbing for washing machine, storage cupboard and door leading to the rear garden. The shower room is located on the ground floor and comprises shower, low level wc, wash hand basin.