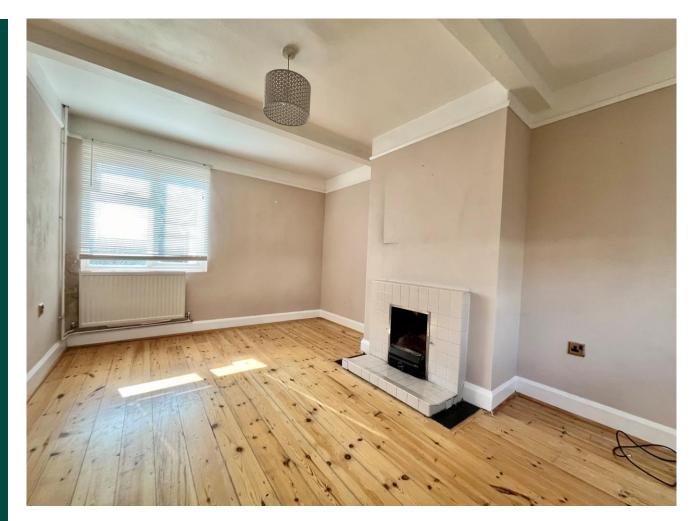

From the hallway you find the dual aspect living room on the left with wood flooring and open fire. The kitchen is located at the rear of the property with wall and base units with

worktop over, inset sink and drainer, plumbing for washing machine, storage cupboard and door leading to the rear garden. The shower room is located on the ground floor and comprises shower, low level wc, wash hand basin.