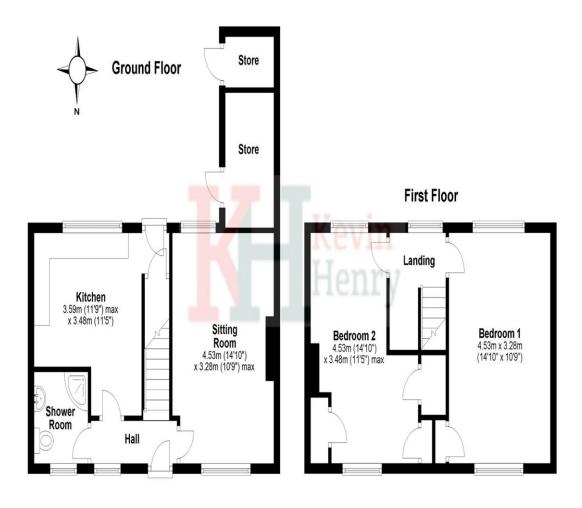

Approx gross internal floor area 70 sqm (750 sqft) excluding Store Rooms

from the village.

Accommodation Includes

Hallway

Living Room 15'0 x 10'3 max

Kitchen 14'5 max x 11'7 max

**Shower Room** 

First Floor Landing

Bedroom One 15'0 x 10'5

Bedroom Two 15'0 x 10'9 max

To view this property call Kevin Henry on: 01799 513632