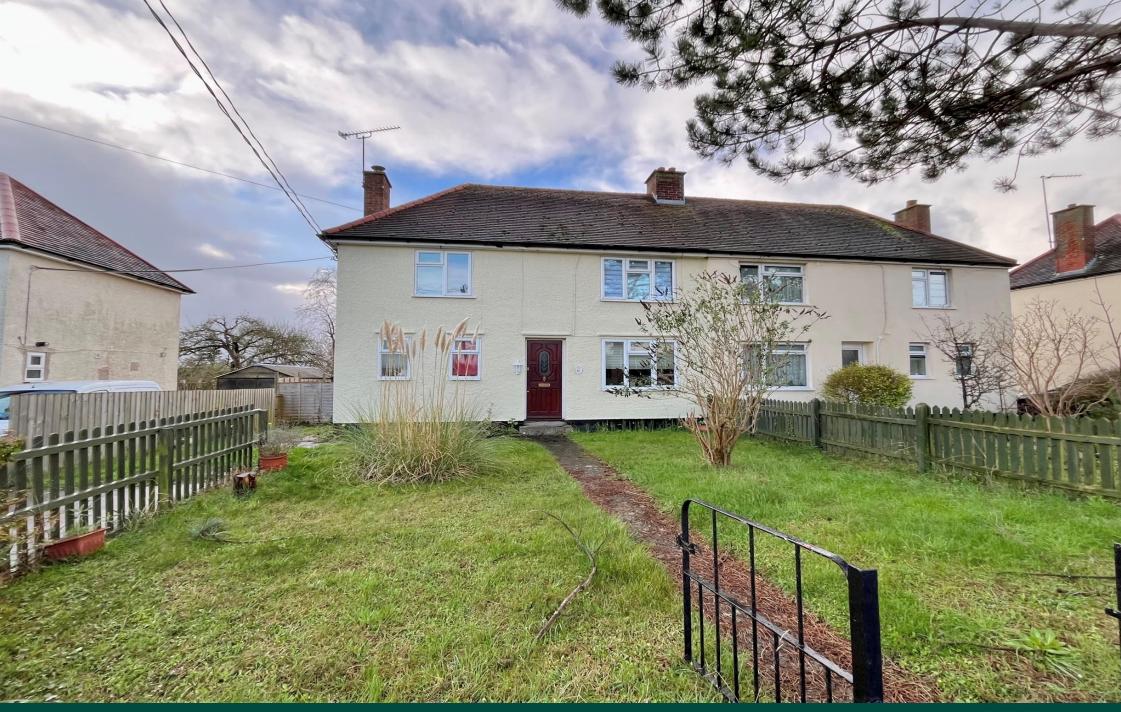

## **Key Features**

- Chain Free
- Two Double Bedrooms
- Space to Extend (stp)
- Driveway Parking
- Large Rear Gardens

Located in the sought after village of Littlebury this two bedroom semi detached home is perfect for first time buyers and is offered for sale with no onward chain. Positioned on a large plot there is ample room to extend (spt)

Up on the first floor you will find two bedrooms both benefitting from having built in cupboards.

Outside the rear garden is mainly laid to lawn, patio area, access to outbuilding. To the front there is a lawn area with driveway that provides off road parking for two cars.