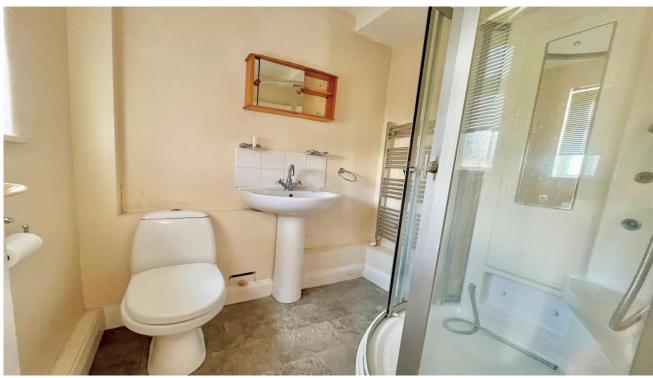

From the hallway you find the dual aspect living room on the left with wood flooring and open fire. The kitchen is located at the rear of the property with wall and base units with

worktop over, inset sink and drainer, plumbing for washing machine, storage cupboard and door leading to the rear garden. The shower room is located on the ground floor and comprises shower, low level wc, wash hand basin.