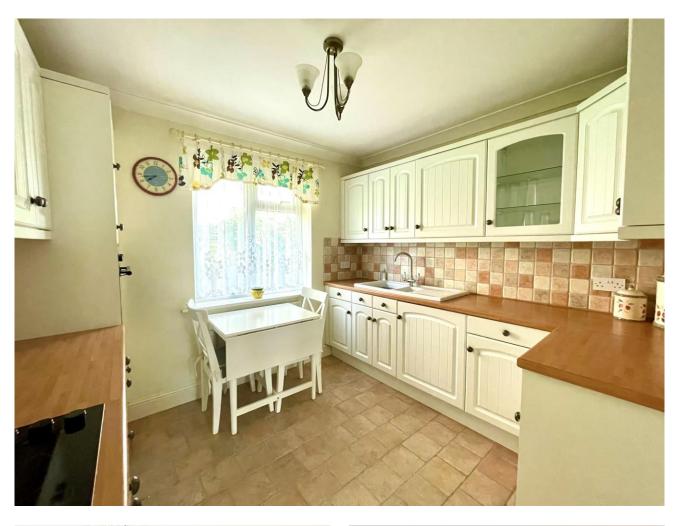

## Key Features

- Chain Free
- Detached Bungalow
- Two Bedrooms
- Three Reception Rooms
- Detached Garage

Entering into the hallway, following around to the left there is a spacious dual aspect living room with feature fireplace. Sliding doors lead to the garden room with windows overlooking the garden which really does make the perfect place for relaxing and unwinding. The kitchen offers ample wall and base units with worktops over, inset sink and drainer, inset hob with extractor over, built in oven, integrated fridge freezer and washing machine. The dining room has a feature fireplace and windows offering lots of natural light. The utility room has wall and base units with worktop over, inset sink and drainer and plumbing for washing machine. The rear lobby has a worktop and storage units with doors leading to the gardens. The modern