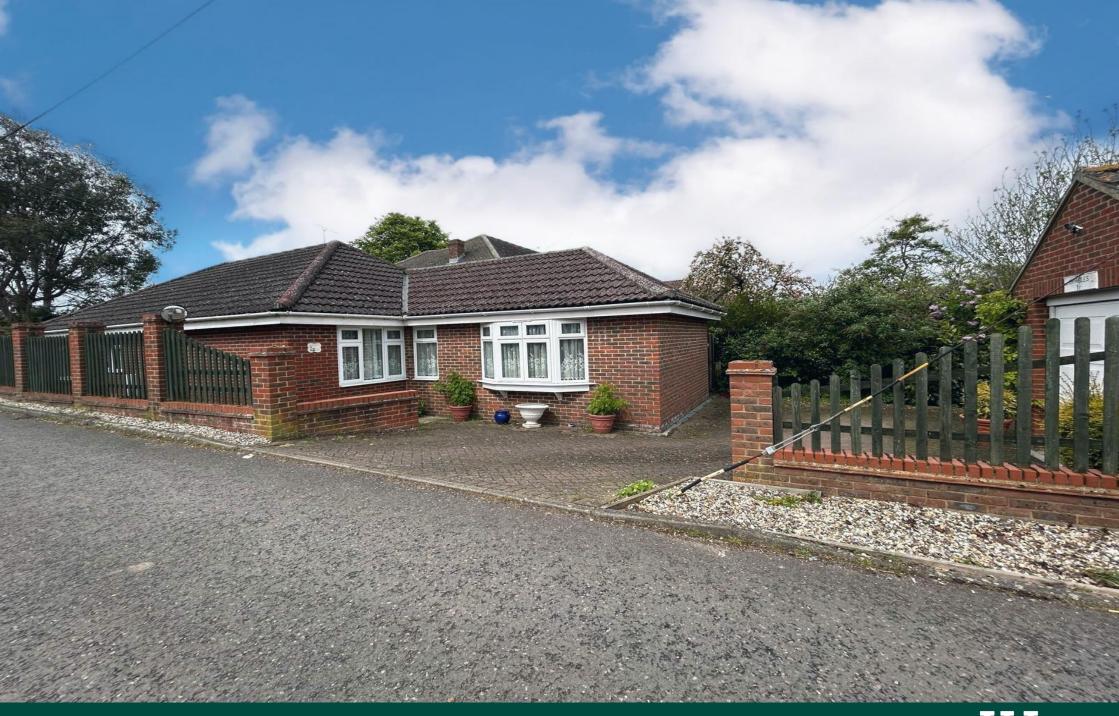

## Key Features

- Chain Free
- Detached Bungalow
- Two Bedrooms
- Three Reception Rooms
- Detached Garage

Entering into the hallway, following around to the left there is a spacious dual aspect living room with feature fireplace. Sliding doors lead to the garden room with windows overlooking the garden which really does make the perfect place for relaxing and unwinding. The kitchen offers ample wall and base units with worktops over, inset sink and drainer, inset hob with extractor over, built in oven, integrated fridge freezer and washing machine. The dining room has a feature fireplace and windows offering lots of natural light. The utility room has wall and base units with worktop over, inset sink and drainer and plumbing for washing machine. The rear lobby has a worktop and storage units with doors leading to the gardens. The modern

shower room comprises low level WC, wash hand basin and shower cubicle. Bedroom one benefits from having fitted wardrobes and ensuite shower room and bedroom two also has fitted wardrobes.

Outside there is an enclosed rear garden that provides a high degree of privacy and is mainly laid to lawn with mature shrub borders. To the front of the property there is block paved driveway that provides off road parking for two cars.

There is also the benefit of having a detached garage with power and lighting.

Saffron Walden is a fine old market town with a good range of shopping, schooling and recreational facilities, including the renowned Saffron Hall for its musical events etc. which is situated at the County High School. Audley End Mainline Station is just two miles distance and the M11 access point at Stump Cross 4 miles.