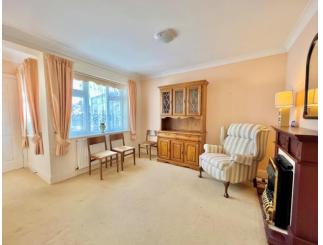

## Key Features

- Chain Free
- Detached Bungalow
- Two Bedrooms
- Three Reception Rooms
- Detached Garage

Entering into the hallway, following around to the left there is a spacious dual aspect living room with feature fireplace. Sliding doors lead to the garden room with windows overlooking the garden which really does make the perfect place for relaxing and unwinding. The kitchen offers ample wall and base units with worktops over, inset sink and drainer, inset hob with extractor over, built in oven, integrated fridge freezer and washing machine. The dining room has a feature fireplace and windows offering lots of natural light. The utility room has wall and base units with worktop over, inset sink and drainer and plumbing for washing machine. The rear lobby has a worktop and storage units with doors leading to the gardens. The modern