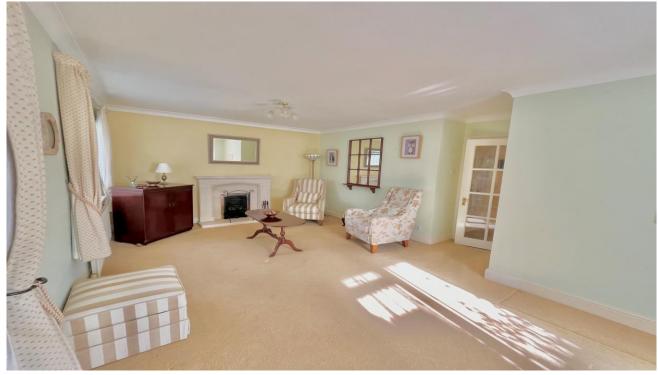

## Key Features

- Chain Free
- Detached Bungalow
- Two Bedrooms
- Three Reception Rooms
- Detached Garage

Entering into the hallway, following around to the left there is a spacious dual aspect living room with feature fireplace. Sliding doors lead to the garden room with windows overlooking the garden which really does make the perfect place for relaxing and unwinding. The kitchen offers ample wall and base units with worktops over, inset sink and drainer, inset hob with extractor over, built in oven, integrated fridge freezer and washing machine. The dining room has a feature fireplace and windows offering lots of natural light. The utility room has wall and base units with worktop over, inset sink and drainer and plumbing for washing machine. The rear lobby has a worktop and storage units with doors leading to the gardens. The modern