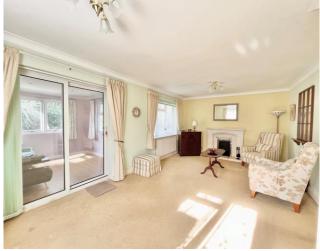

## Key Features

- Chain Free
- Detached Bungalow
- Two Bedrooms
- Three Reception Rooms
- Detached Garage

Entering into the hallway, following around to the left there is a spacious dual aspect living room with feature fireplace. Sliding doors lead to the garden room with windows overlooking the garden which really does make the perfect place for relaxing and unwinding. The kitchen offers ample wall and base units with worktops over, inset sink and drainer, inset hob with extractor over, built in oven, integrated fridge freezer and washing machine. The dining room has a feature fireplace and windows offering lots of natural light. The utility room has wall and base units with worktop over, inset sink and drainer and plumbing for washing machine. The rear lobby has a worktop and storage units with doors leading to the gardens. The modern