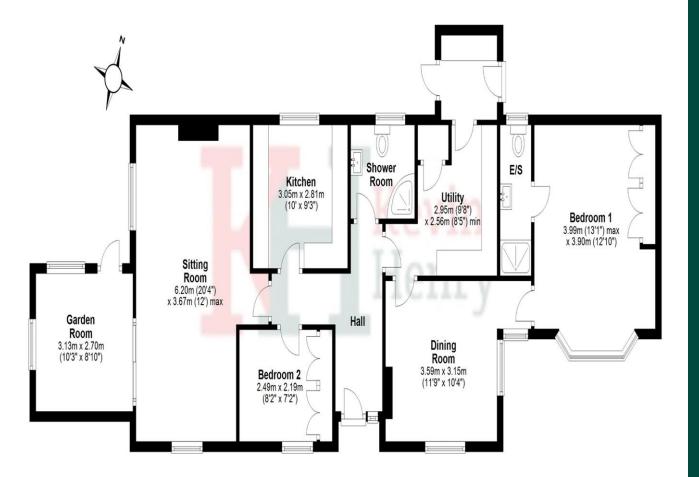

Hallway

Living Room 20'4 x 12max

Dining Room 11'9 x 10'4

Garden Room 10'3 x 8'10

Kitchen 10 x 9'3

Utility Room 9'8 x 8'5

Bedroom One 13'1 max x 12'10

Ensuite

Bedroom Two 8'2 x 7'2

Shower Room

Approx gross internal floor area 104 sqm (1125 sqft)

To view this property call Kevin Henry on: 01799 513632