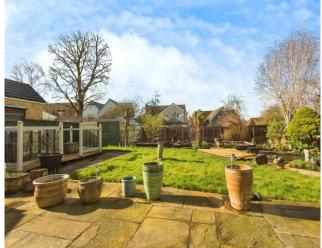

Well maintained garden with attractive decking are ideal for entertaining or pure relaxation whilst at the front is driveway parking for four cars and entrance to garage.

#### Garden

Large fully enclosed private west facing garden. Lawn, patio, decking area and raised flower beds. Access to garage.

Garage

To view this property call Kevin Henry on: 01799 513632