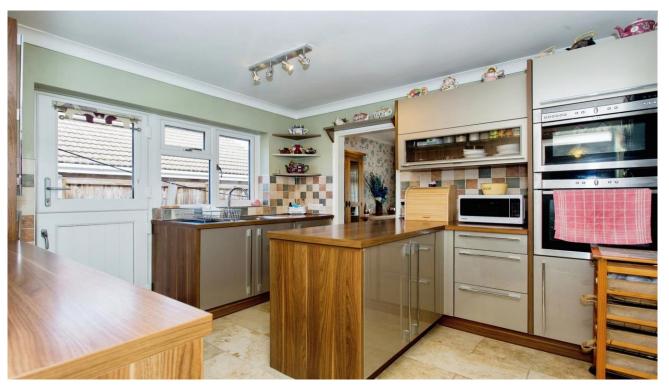

## Hallway

Two storage cupboards and access to loft via pull down ladder (houses combiboiler).

Living Area 21'0 x 11'1

Dining Area 12'3 x 9'5

Kitchen 11'4 x 10'5

Bedroom One 14'2 x 10'0 plus built in wardrobes