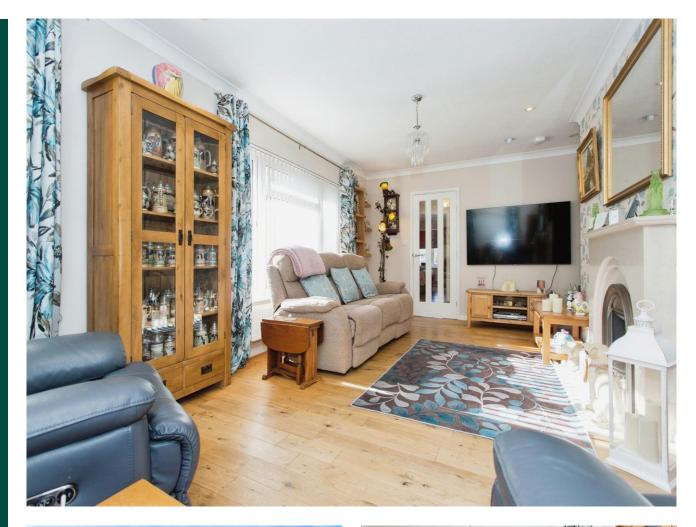

## Hallway

Two storage cupboards and access to loft via pull down ladder (houses combiboiler).

Living Area 21'0 x 11'1

Dining Area 12'3 x 9'5

Kitchen 11'4 x 10'5

Bedroom One 14'2 x 10'0 plus built in wardrobes