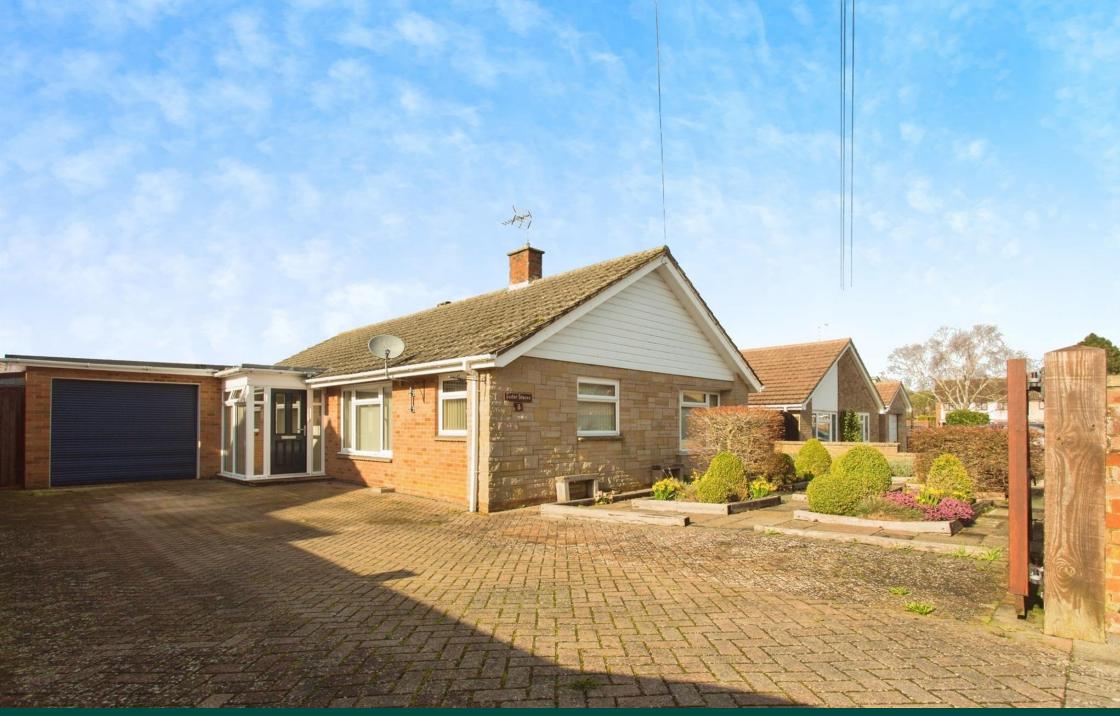

# **Key Features**

- Three double bedroom detached bungalow
- Garage & driveway
- Large private garden
- Conservatory
- Spacious lounge and dining area

Rare opportunity to purchase a three bedroom bungalow on a popular street in Saffron Walden presented in very good condition. Whilst offering very good living and bedroom space there is still further opportunity to extend into the loft or to the rear of the property STPP. Internally there is excellent living space comprising of large lounge/diner, good size kitchen, and three bedrooms with the third bedroom currently used as a study and leading to the conservatory.

### Front

Driveway parking for up to four cars and entrance to garage.