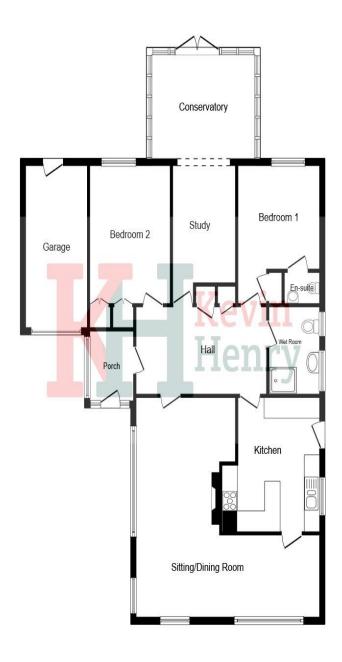

## Hallway

Two storage cupboards and access to loft via pull down ladder (houses combiboiler).

Living Area 21'0 x 11'1

Dining Area 12'3 x 9'5

Kitchen 11'4 x 10'5

Bedroom One 14'2 x 10'0 plus built in wardrobes

Bedroom Two 10'6 x 10'0 separate toilet and hand basin.

Bedroom Three/Study 13'0 x 8'1 Plus built in cupboard.

Bathroom Modern wet room

Conservatory 11'9 x 10'0