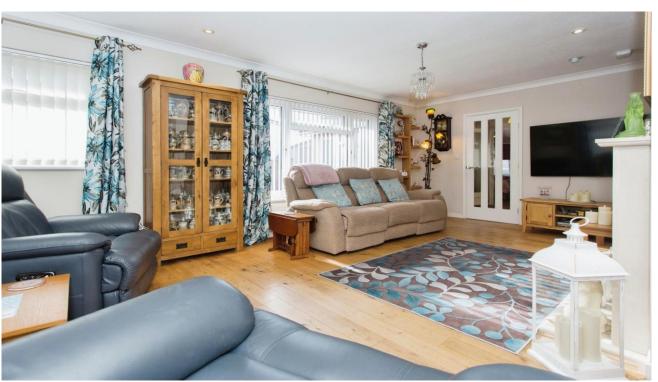

## Hallway

Two storage cupboards and access to loft via pull down ladder (houses combiboiler).

Living Area 21'0 x 11'1

Dining Area 12'3 x 9'5

Kitchen 11'4 x 10'5

Bedroom One 14'2 x 10'0 plus built in wardrobes