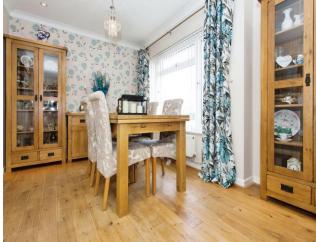

## Hallway

Two storage cupboards and access to loft via pull down ladder (houses combiboiler).

Living Area 21'0 x 11'1

Dining Area 12'3 x 9'5

Kitchen 11'4 x 10'5

Bedroom One 14'2 x 10'0 plus built in wardrobes