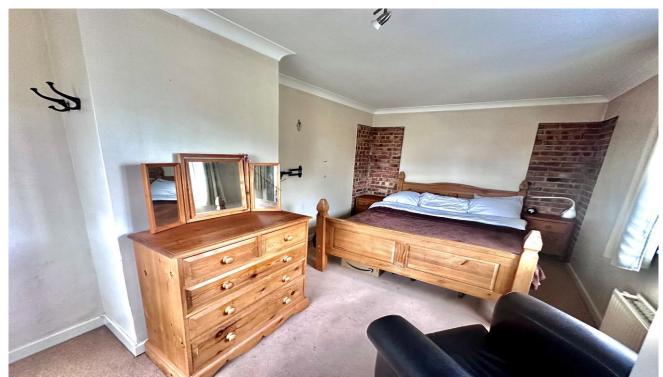

Front Driveway parking.

Hallway

Living Room 16'10 x 11'0

Kitchen/Diner 16'10 x 9'0

Storage/Utility Area

Landing Access to fully boarded loft with pull down ladder. Houses combiboiler.

Bedroom One 16'10 x 9'0

Bedroom Two 11'0 x 8'5 With built in cupboard.

Bedroom Three 11'0 x 6'10 With built in cupboard

Bathroom