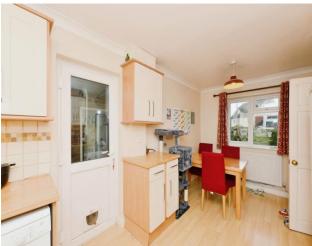

The house benefits from dual aspect living room with fire place, large kitchen/diner plus storage and utility area to the side. Upstairs are three really good size bedrooms and family bathroom plus access to the fully boarded loft which houses the combi-boiler. The fully enclosed garden has lawn, patio, decking area, greenhouse and large shed and has side access to the front via the storage and utility area.

Front Driveway parking.

Hallway

Living Room 16'10 x 11'0

Kitchen/Diner 16'10 x 9'0

Storage/Utility Area

Landing Access to fully boarded loft with pull down ladder. Houses combiboiler.

Bedroom One 16'10 x 9'0