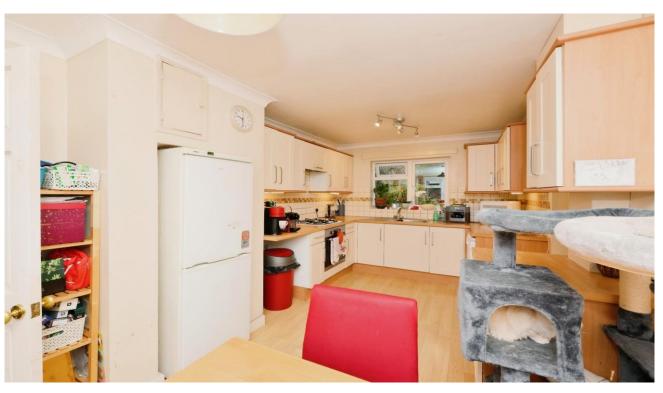

The house benefits from dual aspect living room with fire place, large kitchen/diner plus storage and utility area to the side. Upstairs are three really good size bedrooms and family bathroom plus access to the fully boarded loft which houses the combi-boiler. The fully enclosed garden has lawn, patio, decking area, greenhouse and large shed and has side access to the front via the storage and utility area.

Front Driveway parking.

Hallway

Living Room 16'10 x 11'0

Kitchen/Diner 16'10 x 9'0

Storage/Utility Area

Landing Access to fully boarded loft with pull down ladder. Houses combiboiler.

Bedroom One 16'10 x 9'0