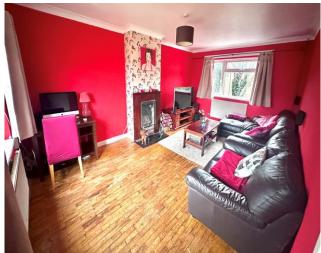

The house benefits from dual aspect living room with fire place, large kitchen/diner plus storage and utility area to the side. Upstairs are three really good size bedrooms and family bathroom plus access to the fully boarded loft which houses the combi-boiler. The fully enclosed garden has lawn, patio, decking area, greenhouse and large shed and has side access to the front via the storage and utility area.

Front Driveway parking.

Hallway

Living Room 16'10 x 11'0

Kitchen/Diner 16'10 x 9'0

Storage/Utility Area

Landing Access to fully boarded loft with pull down ladder. Houses combiboiler.

Bedroom One 16'10 x 9'0