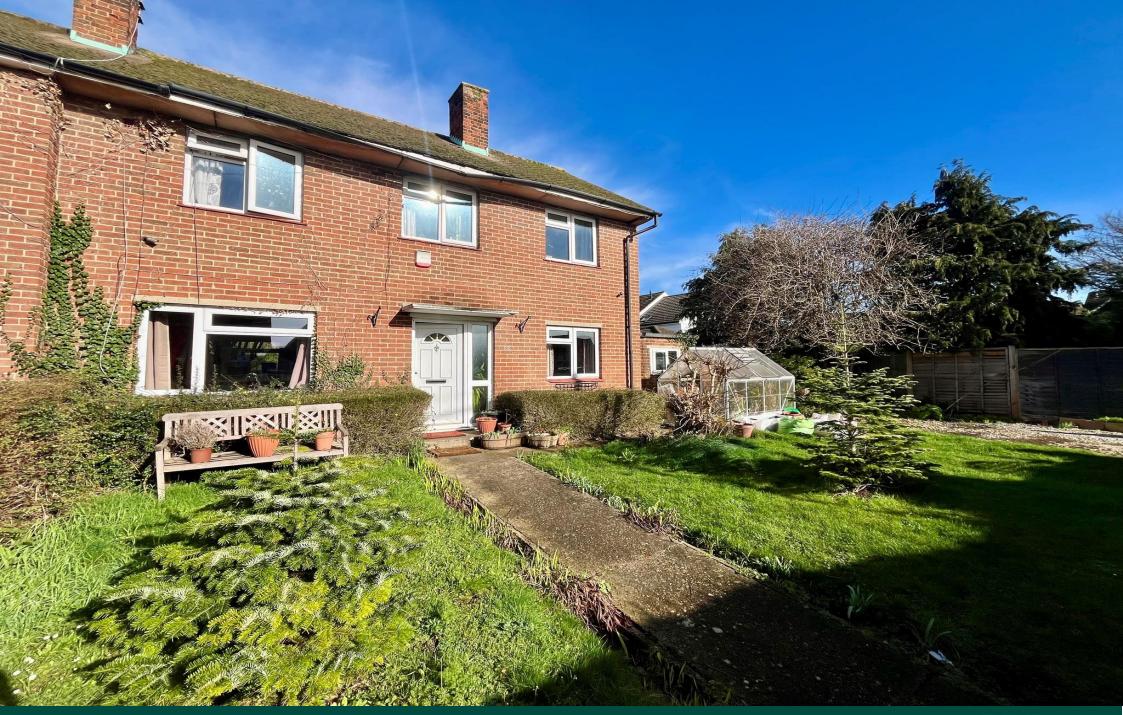

## Key Features

- Spacious living accommodation
- Three good size bedrooms
- Driveway
- Private fully enclosed garden
- Potential to extend to side and rear STP

Situated on a generous plot set back from Ashdon Road this property provides good living space with the potential to improve and extend.

The house benefits from dual aspect living room with fire place, large kitchen/diner plus storage and utility area to the side. Upstairs are three really good size bedrooms and family bathroom plus access to the fully boarded loft which houses the combi-boiler. The fully enclosed garden has lawn, patio, decking area, greenhouse and large shed and has side access to the front via the storage and utility area.

Front Driveway parking.

Hallway

Living Room 16'10 x 11'0

Kitchen/Diner 16'10 x 9'0

Storage/Utility Area

Landing Access to fully boarded loft with pull down ladder. Houses combiboiler.

Bedroom One 16'10 x 9'0